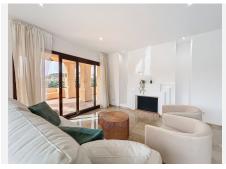

The flat is fully furnished and has a fully equipped kitchen, ideal for those who enjoy cooking at home. Features include marble and porcelain floors, a cosy fireplace and a security entrance. Furthermore, it has double glazing, glass doors and an armoured door, guaranteeing the security and tranquillity of its inhabitants. The property is also equipped with heating and cooling systems in the roof, as well as fibre optic internet connection and Wi-Fi.