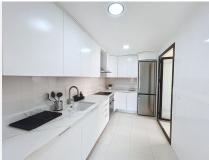

The flat is fully furnished and has a fully equipped kitchen, ideal for those who enjoy cooking at home. Features include marble and porcelain floors, a cosy fireplace and a security entrance. Furthermore, it has double glazing, glass doors and an armoured door, guaranteeing the security and tranquillity of its inhabitants. The property is also equipped with heating and cooling systems in the roof, as well as fibre optic internet connection and Wi-Fi.