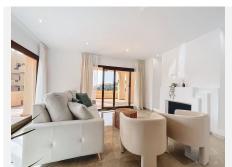

## Manilva

REF# BEMR4784080 €379,000

| BEDS | BATHS | BUILT  | TERRACE |
|------|-------|--------|---------|
| 3    | 2     | 116 m² | 99 m²   |

Located in the exclusive area of La Duquesa, Manilva, in the province of Malaga, is this stunning luxury flat. With a constructed area of 116m<sup>2</sup> and an interior of 99m<sup>2</sup>, this property offers a spacious and comfortable living space. The flat has three bedrooms and two bathrooms, one of them en suite, providing privacy and comfort to its residents.

The flat is fully furnished and has a fully equipped kitchen, ideal for those who enjoy cooking at home. Features include marble and porcelain floors, a cosy fireplace and a security entrance. Furthermore, it has double glazing, glass doors and an armoured door, guaranteeing the security and tranquillity of its inhabitants. The property is also equipped with heating and cooling systems in the roof, as well as fibre optic internet connection and Wi-Fi.