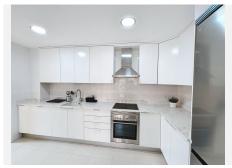

The flat is fully furnished and has a fully equipped kitchen, ideal for those who enjoy cooking at home. Features include marble and porcelain floors, a cosy fireplace and a security entrance. Furthermore, it has double glazing, glass doors and an armoured door, guaranteeing the security and tranquillity of its inhabitants. The property is also equipped with heating and cooling systems in the roof, as well as fibre optic internet connection and Wi-Fi.