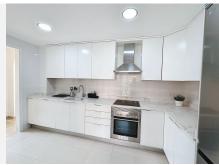

The flat is fully furnished and has a fully equipped kitchen, ideal for those who enjoy cooking at home. Features include marble and porcelain floors, a cosy fireplace and a security entrance. Furthermore, it has double glazing, glass doors and an armoured door, guaranteeing the security and tranquillity of its inhabitants. The property is also equipped with heating and cooling systems in the roof, as well as fibre optic internet connection and Wi-Fi.