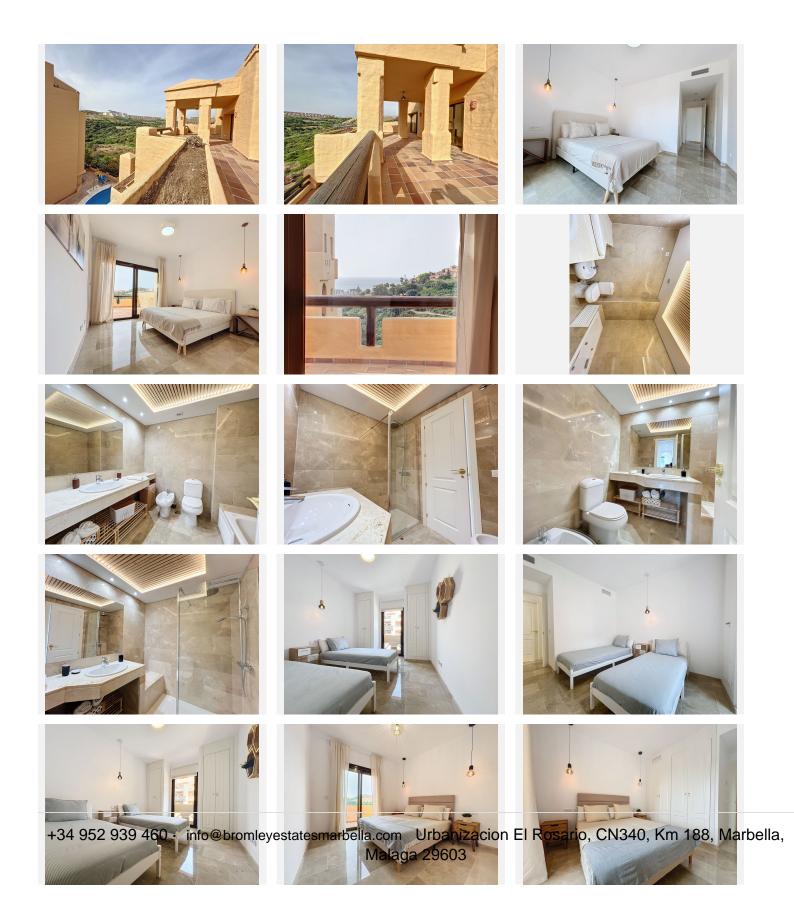

## Manilva

REF# BEMR4784080 €379,000

| BEDS | BATHS | BUILT  | TERRACE |
|------|-------|--------|---------|
| 3    | 2     | 116 m² | 99 m²   |

Located in the exclusive area of La Duquesa, Manilva, in the province of Malaga, is this stunning luxury flat. With a constructed area of 116m<sup>2</sup> and an interior of 99m<sup>2</sup>, this property offers a spacious and comfortable living space. The flat has three bedrooms and two bathrooms, one of them en suite, providing privacy and comfort to its residents.

The flat is fully furnished and has a fully equipped kitchen, ideal for those who enjoy cooking at home. Features include marble and porcelain floors, a cosy fireplace and a security entrance. Furthermore, it has double glazing, glass doors and an armoured door, guaranteeing the security and tranquillity of its inhabitants. The property is also equipped with heating and cooling systems in the roof, as well as fibre optic internet connection and Wi-Fi.

The 99m<sup>2</sup> private terrace offers panoramic views of the countryside and mountains, with partial sea views, providing a perfect space to relax and enjoy the natural surroundings. The gated community in which the flat is located offers a variety of amenities, including a communal swimming pool and garden, a tennis/paddle +34 952 939 460 · info@bromleyestatesmarbefla.com Urbanizacion El Rosario, CN340, Km 188, Marbella, Malaga 29603