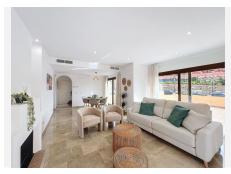

## Manilva

REF# BEMR4784080 €379,000

| BEDS | BATHS | BUILT  | TERRACE |
|------|-------|--------|---------|
| 3    | 2     | 116 m² | 99 m²   |

Located in the exclusive area of La Duquesa, Manilva, in the province of Malaga, is this stunning luxury flat. With a constructed area of 116m<sup>2</sup> and an interior of 99m<sup>2</sup>, this property offers a spacious and comfortable living space. The flat has three bedrooms and two bathrooms, one of them en suite, providing privacy and comfort to its residents.

The flat is fully furnished and has a fully equipped kitchen, ideal for those who enjoy cooking at home. Features include marble and porcelain floors, a cosy fireplace and a security entrance. Furthermore, it has double glazing, glass doors and an armoured door, guaranteeing the security and tranquillity of its inhabitants. The property is also equipped with heating and cooling systems in the roof, as well as fibre optic internet connection and Wi-Fi.