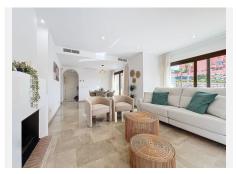

## Manilva

REF# BEMR4784080 €379,000

| BEDS | BATHS | BUILT  | TERRACE |
|------|-------|--------|---------|
| 3    | 2     | 116 m² | 99 m²   |

Located in the exclusive area of La Duquesa, Manilva, in the province of Malaga, is this stunning luxury flat. With a constructed area of 116m<sup>2</sup> and an interior of 99m<sup>2</sup>, this property offers a spacious and comfortable living space. The flat has three bedrooms and two bathrooms, one of them en suite, providing privacy and comfort to its residents.

The flat is fully furnished and has a fully equipped kitchen, ideal for those who enjoy cooking at home. Features include marble and porcelain floors, a cosy fireplace and a security entrance. Furthermore, it has double glazing, glass doors and an armoured door, guaranteeing the security and tranquillity of its inhabitants. The property is also equipped with heating and cooling systems in the roof, as well as fibre optic internet connection and Wi-Fi.