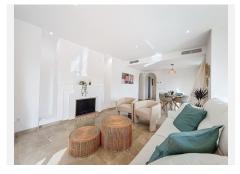

The flat is fully furnished and has a fully equipped kitchen, ideal for those who enjoy cooking at home. Features include marble and porcelain floors, a cosy fireplace and a security entrance. Furthermore, it has double glazing, glass doors and an armoured door, guaranteeing the security and tranquillity of its inhabitants. The property is also equipped with heating and cooling systems in the roof, as well as fibre optic internet connection and Wi-Fi.