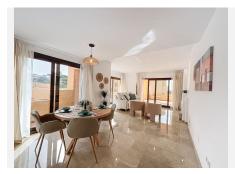

## Manilva

REF# BEMR4784080 €379,000

| BEDS | BATHS | BUILT  | TERRACE |
|------|-------|--------|---------|
| 3    | 2     | 116 m² | 99 m²   |

Located in the exclusive area of La Duquesa, Manilva, in the province of Malaga, is this stunning luxury flat. With a constructed area of 116m<sup>2</sup> and an interior of 99m<sup>2</sup>, this property offers a spacious and comfortable living space. The flat has three bedrooms and two bathrooms, one of them en suite, providing privacy and comfort to its residents.

The flat is fully furnished and has a fully equipped kitchen, ideal for those who enjoy cooking at home. Features include marble and porcelain floors, a cosy fireplace and a security entrance. Furthermore, it has double glazing, glass doors and an armoured door, guaranteeing the security and tranquillity of its inhabitants. The property is also equipped with heating and cooling systems in the roof, as well as fibre optic internet connection and Wi-Fi.