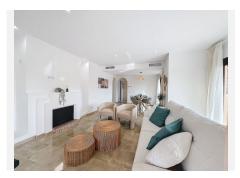

## Manilva

REF# BEMR4784080 €379,000

| BEDS | BATHS | BUILT  | TERRACE |
|------|-------|--------|---------|
| 3    | 2     | 116 m² | 99 m²   |

Located in the exclusive area of La Duquesa, Manilva, in the province of Malaga, is this stunning luxury flat. With a constructed area of 116m<sup>2</sup> and an interior of 99m<sup>2</sup>, this property offers a spacious and comfortable living space. The flat has three bedrooms and two bathrooms, one of them en suite, providing privacy and comfort to its residents.

The flat is fully furnished and has a fully equipped kitchen, ideal for those who enjoy cooking at home. Features include marble and porcelain floors, a cosy fireplace and a security entrance. Furthermore, it has double glazing, glass doors and an armoured door, guaranteeing the security and tranquillity of its inhabitants. The property is also equipped with heating and cooling systems in the roof, as well as fibre optic internet connection and Wi-Fi.