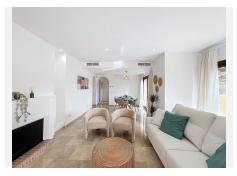

## Manilva

REF# BEMR4784080 €379,000

| BEDS | BATHS | BUILT  | TERRACE |
|------|-------|--------|---------|
| 3    | 2     | 116 m² | 99 m²   |

Located in the exclusive area of La Duquesa, Manilva, in the province of Malaga, is this stunning luxury flat. With a constructed area of 116m<sup>2</sup> and an interior of 99m<sup>2</sup>, this property offers a spacious and comfortable living space. The flat has three bedrooms and two bathrooms, one of them en suite, providing privacy and comfort to its residents.

The flat is fully furnished and has a fully equipped kitchen, ideal for those who enjoy cooking at home. Features include marble and porcelain floors, a cosy fireplace and a security entrance. Furthermore, it has double glazing, glass doors and an armoured door, guaranteeing the security and tranquillity of its inhabitants. The property is also equipped with heating and cooling systems in the roof, as well as fibre optic internet connection and Wi-Fi.