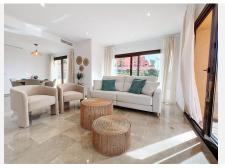

## Manilva

REF# BEMR4784080 €379,000

| BEDS | BATHS | BUILT  | TERRACE |
|------|-------|--------|---------|
| 3    | 2     | 116 m² | 99 m²   |

Located in the exclusive area of La Duquesa, Manilva, in the province of Malaga, is this stunning luxury flat. With a constructed area of 116m<sup>2</sup> and an interior of 99m<sup>2</sup>, this property offers a spacious and comfortable living space. The flat has three bedrooms and two bathrooms, one of them en suite, providing privacy and comfort to its residents.

The flat is fully furnished and has a fully equipped kitchen, ideal for those who enjoy cooking at home. Features include marble and porcelain floors, a cosy fireplace and a security entrance. Furthermore, it has double glazing, glass doors and an armoured door, guaranteeing the security and tranquillity of its inhabitants. The property is also equipped with heating and cooling systems in the roof, as well as fibre optic internet connection and Wi-Fi.