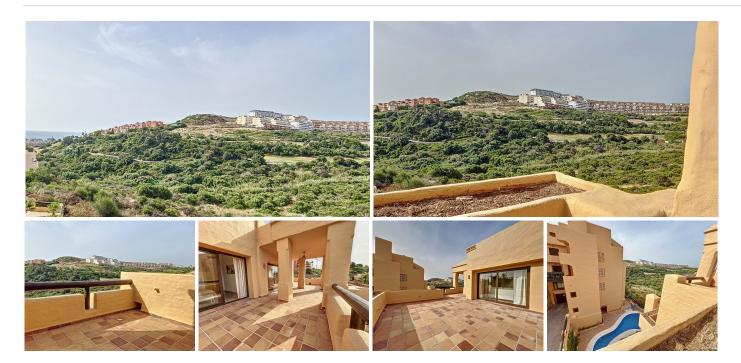

## Manilva

REF# BEMR4784080 €379,000

| BEDS | BATHS | BUILT  | TERRACE |
|------|-------|--------|---------|
| 3    | 2     | 116 m² | 99 m²   |

Located in the exclusive area of La Duquesa, Manilva, in the province of Malaga, is this stunning luxury flat. With a constructed area of 116m<sup>2</sup> and an interior of 99m<sup>2</sup>, this property offers a spacious and comfortable living space. The flat has three bedrooms and two bathrooms, one of them en suite, providing privacy and comfort to its residents.

The 99m<sup>2</sup> private terrace offers panoramic views of the countryside and mountains, with partial sea views, providing a perfect space to relax and enjoy the natural surroundings. The gated community in which the flat is located offers a variety of amenities, including a communal swimming pool and garden, a tennis/paddle +34 952 939 460 · info@bromleyestatesmarbefla.com Urbanizacion El Rosario, CN340, Km 188, Marbella, Malaga 29603

tennis court and a porter service. In addition, the property comes with a private garage and is located close to golf courses, making it an ideal choice for golf lovers.

+34 952 939 460 · info@bromleyestatesmarbella.com Urbanizacion El Rosario, CN340, Km 188, Marbella, Malaga 29603