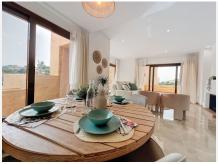

The flat is fully furnished and has a fully equipped kitchen, ideal for those who enjoy cooking at home. Features include marble and porcelain floors, a cosy fireplace and a security entrance. Furthermore, it has double glazing, glass doors and an armoured door, guaranteeing the security and tranquillity of its inhabitants. The property is also equipped with heating and cooling systems in the roof, as well as fibre optic internet connection and Wi-Fi.

The 99m<sup>2</sup> private terrace offers panoramic views of the countryside and mountains, with partial sea views, providing a perfect space to relax and enjoy the natural surroundings. The gated community in which the flat is located offers a variety of amenities, including a communal swimming pool and garden, a tennis/paddle +34 952 939 460 · info@bromleyestatesmarbefla.com Urbanizacion El Rosario, CN340, Km 188, Marbella, Malaga 29603