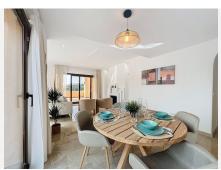

The flat is fully furnished and has a fully equipped kitchen, ideal for those who enjoy cooking at home. Features include marble and porcelain floors, a cosy fireplace and a security entrance. Furthermore, it has double glazing, glass doors and an armoured door, guaranteeing the security and tranquillity of its inhabitants. The property is also equipped with heating and cooling systems in the roof, as well as fibre optic internet connection and Wi-Fi.

The 99m<sup>2</sup> private terrace offers panoramic views of the countryside and mountains, with partial sea views, providing a perfect space to relax and enjoy the natural surroundings. The gated community in which the flat is located offers a variety of amenities, including a communal swimming pool and garden, a tennis/paddle +34 952 939 460 · info@bromleyestatesmarbefla.com Urbanizacion El Rosario, CN340, Km 188, Marbella, Malaga 29603