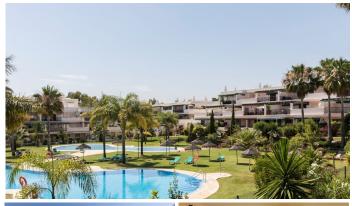

Extra large ample and bright corner apartment in the sought after complex in nueva andalucia just across the road from Puerto Banus. The property has two bedrooms, two bathrooms, living-dining, large kitchen and a full wrap round terrace with views to gardens as well as street. This property offers much potential as is it is corner and larger than the usual two bedroom apartments in the complex, plenty terrace space. Includes alocated garage space inside community just bellow the apartment. The complex has lovely swimming pools and gardens maintained to high standards. Location is superb as you can walk to gym, the beach, restaurants and even has convenient small supermarkets in the neighbourhood. Puerto Banus and the beach at a short walk of 10 minutes away. Schools both public and private less than a 5 minute drive as well as 5 golf courses in the immediate surroundings.