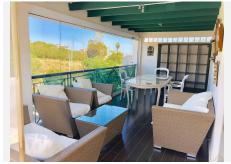

Extra large ample and bright corner apartment in the sought after complex in nueva andalucia just across the road from Puerto Banus. The property has two bedrooms, two bathrooms, living-dining, large kitchen and a full wrap round terrace with views to gardens as well as street. This property offers much potential as is it is corner and larger than the usual two bedroom apartments in the complex, plenty terrace space. Includes alocated garage space inside community just bellow the apartment. The complex has lovely swimming pools and gardens maintained to high standards. Location is superb as you can walk to gym, the beach, restaurants and even has convenient small supermarkets in the neighbourhood. Puerto Banus and the beach at a short walk of 10 minutes away. Schools both public and private less than a 5 minute drive as well as 5 golf courses in the immediate surroundings.