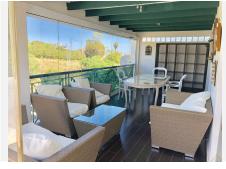

Extra large ample and bright corner apartment in the sought after complex in nueva andalucia just across the road from Puerto Banus. The property has two bedrooms, two bathrooms, living-dining, large kitchen and a full wrap round terrace with views to gardens as well as street. This property offers much potential as is it is corner and larger than the usual two bedroom apartments in the complex, plenty terrace space. Includes alocated garage space inside community just bellow the apartment. The complex has lovely swimming pools and gardens maintained to high standards. Location is superb as you can walk to gym, the beach, restaurants and even has convenient small supermarkets in the neighbourhood. Puerto Banus and the beach at a short walk of 10 minutes away. Schools both public and private less than a 5 minute drive as well as 5 golf courses in the immediate surroundings.