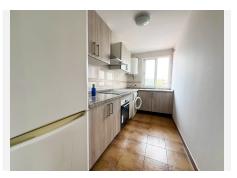

## PENTHOUSE APARTMENT 1 BEDROOM 1 BATHROOM IN CALAHONDA

Calahonda

REF# BEMR4784440 €235.000

| BEDS | BATHS | BUILT | TERRACE |
|------|-------|-------|---------|
| 1    | 1     | 90 m² | 15 m²   |

Located in the beautiful area of Calahonda, this charming penthouse offers spectacular views of both the sea and the mountains. Its excellent location places it just 1200 meters from the beach and a mere 500 meters from a variety of restaurants and shops, ensuring all conveniences are just a short walk away. The apartment is characterized by its brightness and cozy atmosphere, ideal for enjoying the tranquility of a serene community.