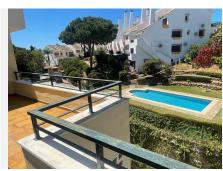

## PENTHOUSE APARTMENT 1 BEDROOM 1 BATHROOM IN CALAHONDA

Calahonda

REF# BEMR4784440 €235.000

| BEDS | BATHS | BUILT | TERRACE |
|------|-------|-------|---------|
| 1    | 1     | 90 m² | 15 m²   |

Located in the beautiful area of Calahonda, this charming penthouse offers spectacular views of both the sea and the mountains. Its excellent location places it just 1200 meters from the beach and a mere 500 meters from a variety of restaurants and shops, ensuring all conveniences are just a short walk away. The apartment is characterized by its brightness and cozy atmosphere, ideal for enjoying the tranquility of a serene community.

This penthouse also features two spacious terraces, perfect for relaxing and taking in the stunning views. Residents will enjoy the use of a private pool and benefit from underground parking for both security and convenience. The building is equipped with an elevator, providing easy access to the penthouse, making it even more accessible and comfortable.