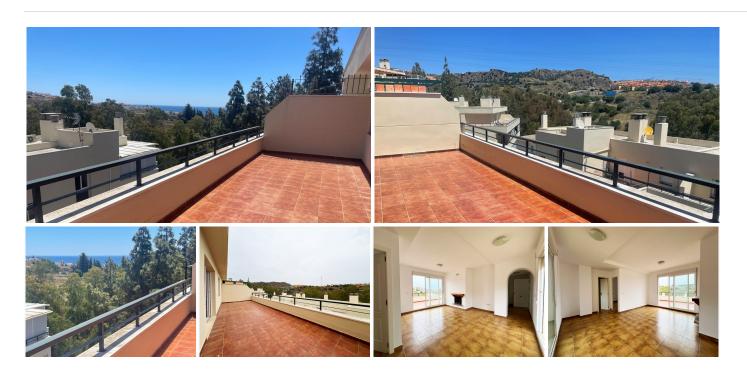

## PENTHOUSE APARTMENT 1 BEDROOM 1 BATHROOM IN CALAHONDA

Calahonda

REF# BEMR4784440 €235.000

| BEDS | BATHS | BUILT | TERRACE |
|------|-------|-------|---------|
| 1    | 1     | 90 m² | 15 m²   |

Located in the beautiful area of Calahonda, this charming penthouse offers spectacular views of both the sea and the mountains. Its excellent location places it just 1200 meters from the beach and a mere 500 meters from a variety of restaurants and shops, ensuring all conveniences are just a short walk away. The apartment is characterized by its brightness and cozy atmosphere, ideal for enjoying the tranquility of a serene community.

This penthouse also features two spacious terraces, perfect for relaxing and taking in the stunning views. Residents will enjoy the use of a private pool and benefit from underground parking for both security and convenience. The building is equipped with an elevator, providing easy access to the penthouse, making it even more accessible and comfortable.