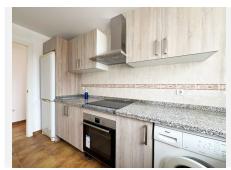

## PENTHOUSE APARTMENT 1 BEDROOM 1 BATHROOM IN CALAHONDA

Calahonda

REF# BEMR4784440 €235.000

| BEDS | BATHS | BUILT | TERRACE |
|------|-------|-------|---------|
| 1    | 1     | 90 m² | 15 m²   |

Located in the beautiful area of Calahonda, this charming penthouse offers spectacular views of both the sea and the mountains. Its excellent location places it just 1200 meters from the beach and a mere 500 meters from a variety of restaurants and shops, ensuring all conveniences are just a short walk away. The apartment is characterized by its brightness and cozy atmosphere, ideal for enjoying the tranquility of a serene community.