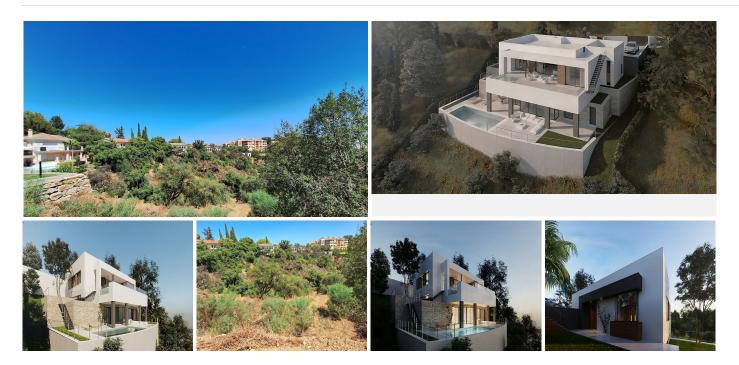

## REF# BEMR4784887 €540,000

| BEDS | BATHS | BUILT | PLOT    |
|------|-------|-------|---------|
|      |       | m²    | 1542 m² |

Residential Plot for sale, with building permit included for sale, in Elviria, Marbella. Plot 1542 m<sup>2</sup>.

The plot object of the project is type UE-4 (0.2 m2t/m2s) and is currently without any type of building.

Elviria: The Hidden Treasure of Marbella's Sun-Kissed Coast

Nestled in the heart of Costa del Sol, just a few kilometers east of Marbella, lies the serene neighborhood of Elviria. With its blend of stunning natural beauty, luxurious facilities, and warm Mediterranean charm, Elviria truly captures the essence of life in Andalusia.

The plot is sold with a Basic Project that defines an isolated single-family home. The house will have beautiful views of the forests and the sea, it is implemented on three levels at different levels, computing the different areas as basements, ground floor and upper floor according to justification in

Setting : Close To Golf, Close To Shops, Close To Sea, Close To Schools, Close To Forest. Orientation : South East, South. Views : Sea, Mountain, Golf, Panoramic, Garden, Urban, Forest, Street.

Category : Golf, Investment, Luxury, Off Plan, With Planning Permission.