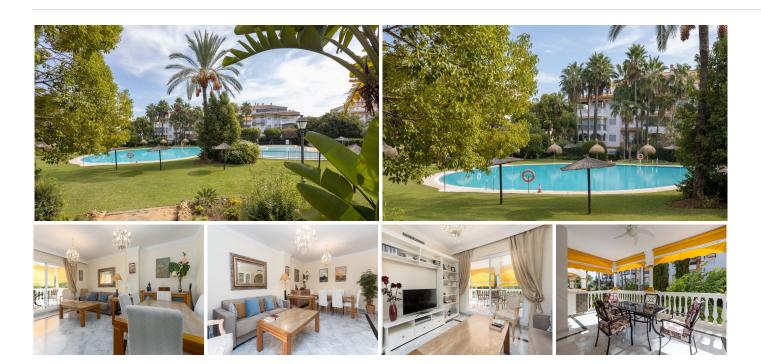

#### PROPERTY NEXT TO PUERTO BANUS. .

Beautiful two bedroom flat situated in one of the best buildings in the Dama de Noche community, renowned for its privileged location and beautiful tropical gardens. The community is gated and has 24 hour security. Residents enjoy two beautiful swimming pools, six paddle tennis courts, a children's playground and extensive gardens – Dama de Noche even has its own restaurant! An underground parking space is included in the price

### **BROMLEY ESTATES**

Marbella

The property comprises of living/dining room with direct exit to a nice west facing terrace overlooking the communal gardens, fully fitted kitchen with laundry area, master bedroom en-suite and second guest bedroom with bathroom.

The property is sold/rented fully furnished.

On the sporting front, in addition to the six paddle tennis courts and two in-house swimming pools, residents of Dama de Noche also have the Manolo Santana Racquets tennis and paddle club, the Real Club Padel Marbella, the Puente Romano Tennis Club and the Nueva Alcántara Club nearby, all of which have restaurants and gymnasiums. Golf lovers are also spoilt for choice, as the nearest courses are the Dama de Noche Golf Club just next door, Los Naranjos Golf Club, Real Club de Golf Las Brisas, Aloha Golf Club, Guadalmina Golf Club and many more, which is why the Costa del Sol is often referred to as the Costa del Golf.