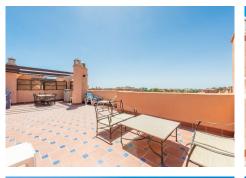

As you enter the property, you are greeted by a large living and dining area that leads onto a wrap-around, south-facing terrace. This property includes two good-sized bedrooms and two bathrooms, the master bedroom has an en-suite bathroom and a juilete balcony with views to the sea. Additionally, there is a study room that can be easily be used as a third bedroom. The accommodation is all on one level but has the benefit of stairs leading to a fabulous roof terrace with a BBQ, making it ideal for entertaining family and friends. The property has been fitted with mosquito screens on all windows and doors.