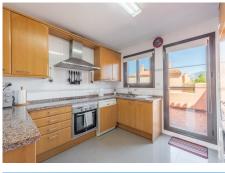

As you enter the property, you are greeted by a large living and dining area that leads onto a wrap-around, south-facing terrace. This property includes two good-sized bedrooms and two bathrooms, the master bedroom has an en-suite bathroom and a juilete balcony with views to the sea. Additionally, there is a study room that can be easily be used as a third bedroom. The accommodation is all on one level but has the benefit of stairs leading to a fabulous roof terrace with a BBQ, making it ideal for entertaining family and friends. The property has been fitted with mosquito screens on all windows and doors.