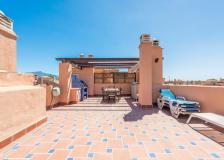

As you enter the property, you are greeted by a large living and dining area that leads onto a wrap-around, south-facing terrace. This property includes two good-sized bedrooms and two bathrooms, the master bedroom has an en-suite bathroom and a juilete balcony with views to the sea. Additionally, there is a study room that can be easily be used as a third bedroom. The accommodation is all on one level but has the benefit of stairs leading to a fabulous roof terrace with a BBQ, making it ideal for entertaining family and friends. The property has been fitted with mosquito screens on all windows and doors.