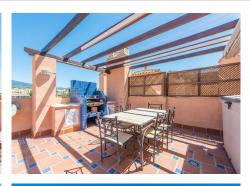

As you enter the property, you are greeted by a large living and dining area that leads onto a wrap-around, south-facing terrace. This property includes two good-sized bedrooms and two bathrooms, the master bedroom has an en-suite bathroom and a juilete balcony with views to the sea. Additionally, there is a study room that can be easily be used as a third bedroom. The accommodation is all on one level but has the benefit of stairs leading to a fabulous roof terrace with a BBQ, making it ideal for entertaining family and friends. The property has been fitted with mosquito screens on all windows and doors.