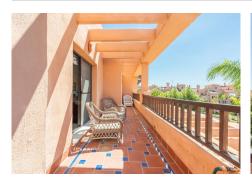

As you enter the property, you are greeted by a large living and dining area that leads onto a wrap-around, south-facing terrace. This property includes two good-sized bedrooms and two bathrooms, the master bedroom has an en-suite bathroom and a juilete balcony with views to the sea. Additionally, there is a study room that can be easily be used as a third bedroom. The accommodation is all on one level but has the benefit of stairs leading to a fabulous roof terrace with a BBQ, making it ideal for entertaining family and friends. The property has been fitted with mosquito screens on all windows and doors.