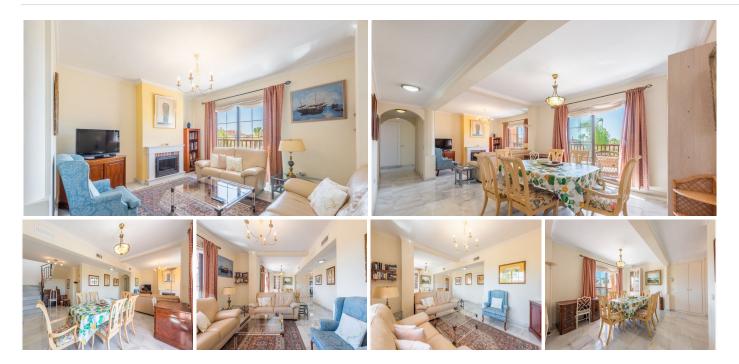

As you enter the property, you are greeted by a large living and dining area that leads onto a wrap-around, south-facing terrace. This property includes two good-sized bedrooms and two bathrooms, the master bedroom has an en-suite bathroom and a juilete balcony with views to the sea. Additionally, there is a study room that can be easily be used as a third bedroom. The accommodation is all on one level but has the benefit of stairs leading to a fabulous roof terrace with a BBQ, making it ideal for entertaining family and friends. The property has been fitted with mosquito screens on all windows and doors.