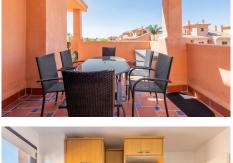

As you enter the property, you are greeted by a large living and dining area that leads onto a wrap-around, south-facing terrace. This property includes two good-sized bedrooms and two bathrooms, the master bedroom has an en-suite bathroom and a juilete balcony with views to the sea. Additionally, there is a study room that can be easily be used as a third bedroom. The accommodation is all on one level but has the benefit of stairs leading to a fabulous roof terrace with a BBQ, making it ideal for entertaining family and friends. The property has been fitted with mosquito screens on all windows and doors.

It is approximately 300 meters from the beach and is walking distance to many shops, bars and restaurants. There are two garage spaces and a storeroom included in this sale.

Hacienda del Sol has six swimming pools, a large jacuzzi, gymnasium and paddle tennis courts.