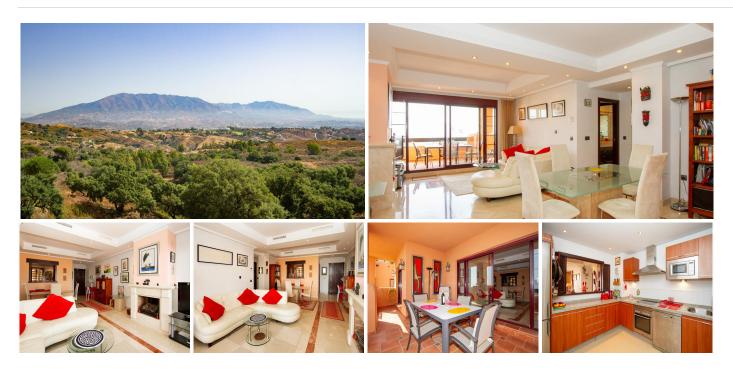

## REF# BEMR4785544 €299,000

| BEDS | BATHS | BUILT  | TERRACE |
|------|-------|--------|---------|
| 2    | 2     | 110 m² | 25 m²   |

Superb front line middle floor two bedroom apartment with spectacular panoramic views to sea and mountains.

This is a truly wonderful apartment in immaculate condition throughout and with quality fixtures and fittings. Set in sub tropical gardens on a very highly regarded urbanisation.

Consists of two large bedrooms one with en suite, family bathroom, fully fitted kitchen and utility, large lounge leading on to the beautiful terrace.

Garage and storeroom also included.

The apartment benefits from super fast fibre optic internet.

Free access to the very impressive El Soto de Marbella leisure facilities with it's own nine hole golf course, large gym, sauna, spa, steam room, tennis court, Padel tennis and two boules courts. There is also a very popular on site restaurantt and bar.