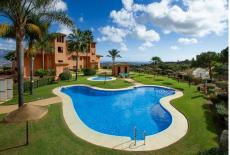

Garage and storeroom also included.

The apartment benefits from super fast fibre optic internet.

Free access to the very impressive El Soto de Marbella leisure facilities with it's own nine hole golf course, large gym, sauna, spa, steam room, tennis court, Padel tennis and two boules courts. There is also a very popular on site restaurantt and bar.