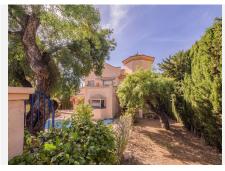

## REF# BEMR4785913 €675,000

| BEDS | BATHS | BUILT  |
|------|-------|--------|
| 5    | 3     | 256 m² |

Sale of Spectacular Independent Villa in Ojén! This impressive 256 m<sup>2</sup> independent villa in La Mairena, Ojén, is the ideal home for those looking for a spacious and elegant residence. The property boasts a flawless layout, including a large living-dining room, a fully furnished kitchen, five spacious bedrooms, and three bathrooms. Additionally, it features a charming terrace with stunning views. The equipment includes fitted wardrobes, air conditioning, and a cozy fireplace, ensuring comfort and style in every corner of the villa. The additional features of this magnificent villa include a basement garage, a porch, a private pool, and a private garden, perfect for enjoying the outdoors and moments of relaxation in the privacy of your home. The location is unbeatable, just 10 minutes from the beach, offering the perfect combination of tranquility and quick access to the coast. Do not miss the opportunity to live in a natural and exclusive environment with all the comforts! For more information or to schedule a visit, please contact us.

Detached Villa, La Mairena, Costa del Sol. 5 Bedrooms, 3 Bathrooms, Built 256 m<sup>2</sup>.

Setting : Close To Schools, Urbanisation.
Orientation : South.
Condition : Good.
Pool : Private.
Views : Garden, Pool, Street.
Features : Fitted Wardrobes, Private Terrace, Basement.
Furniture : Not Furnished.
Kitchen : Partially Fitted.
Garden : Private.
Security : Alarm System.
Parking : Underground, Garage, Private.
Utilities : Electricity, Drinkable Water, Telephone.
Category : Bargain, Cheap, Distressed, Golf, Holiday Homes, Investment, Luxury, Repossession.