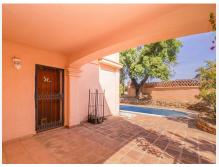

## REF# BEMR4785913 €675,000

| BEDS | BATHS | BUILT  |
|------|-------|--------|
| 5    | 3     | 256 m² |

Sale of Spectacular Independent Villa in Ojén! This impressive 256 m<sup>2</sup> independent villa in La Mairena, Ojén, is the ideal home for those looking for a spacious and elegant residence. The property boasts a flawless layout, including a large living-dining room, a fully furnished kitchen, five spacious bedrooms, and three bathrooms. Additionally, it features a charming terrace with stunning views. The equipment includes fitted wardrobes, air conditioning, and a cozy fireplace, ensuring comfort and style in every corner of the villa. The additional features of this magnificent villa include a basement garage, a porch, a private pool, and a private garden, perfect for enjoying the outdoors and moments of relaxation in the privacy of your home. The location is unbeatable, just 10 minutes from the beach, offering the perfect combination of tranquility and quick access to the coast. Do not miss the opportunity to live in a natural and exclusive environment with all the comforts! For more information or to schedule a visit, please contact us.

Detached Villa, La Mairena, Costa del Sol. 5 Bedrooms, 3 Bathrooms, Built 256 m<sup>2</sup>.

Setting : Close To Schools, Urbanisation.
Orientation : South.
Condition : Good.
Pool : Private.
Views : Garden, Pool, Street.
Features : Fitted Wardrobes, Private Terrace, Basement.
Furniture : Not Furnished.
Kitchen : Partially Fitted.
Garden : Private.
Security : Alarm System.
Parking : Underground, Garage, Private.
Utilities : Electricity, Drinkable Water, Telephone.
Category : Bargain, Cheap, Distressed, Golf, Holiday Homes, Investment, Luxury, Repossession.