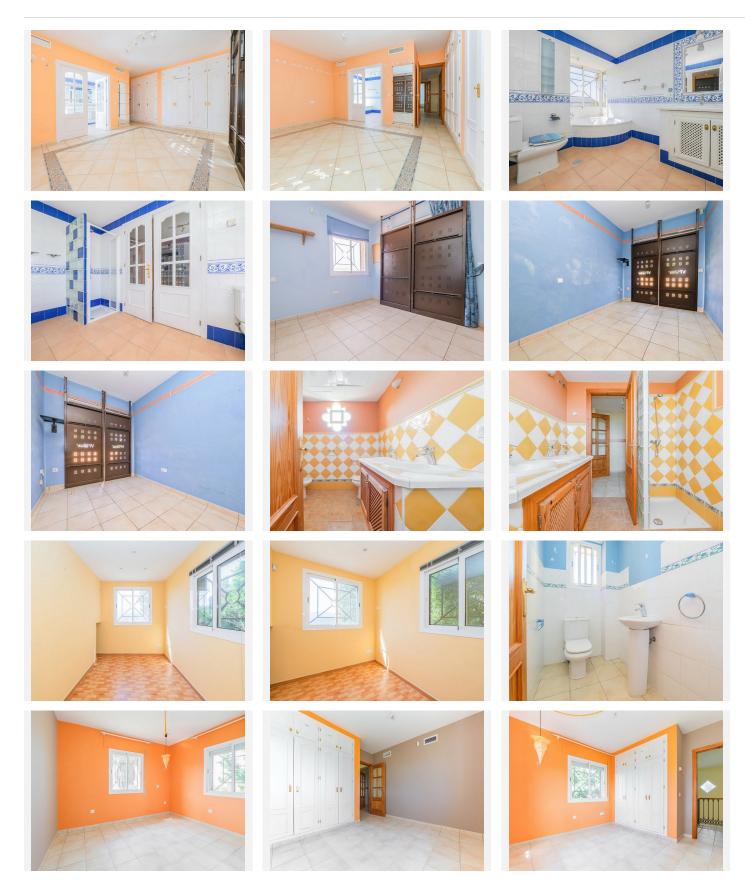

## REF# BEMR4785913 €675,000

| BEDS | BATHS | BUILT  |
|------|-------|--------|
| 5    | 3     | 256 m² |

Sale of Spectacular Independent Villa in Ojén! This impressive 256 m<sup>2</sup> independent villa in La Mairena, Ojén, is the ideal home for those looking for a spacious and elegant residence. The property boasts a flawless layout, including a large living-dining room, a fully furnished kitchen, five spacious bedrooms, and three bathrooms. Additionally, it features a charming terrace with stunning views. The equipment includes fitted wardrobes, air conditioning, and a cozy fireplace, ensuring comfort and style in every corner of the villa. The additional features of this magnificent villa include a basement garage, a porch, a private pool, and a private garden, perfect for enjoying the outdoors and moments of relaxation in the privacy of your home. The location is unbeatable, just 10 minutes from the beach, offering the perfect combination of tranquility and quick access to the coast. Do not miss the opportunity to live in a natural and exclusive environment with all the comforts! For more information or to schedule a visit, please contact us.

Detached Villa, La Mairena, Costa del Sol. 5 Bedrooms, 3 Bathrooms, Built 256 m<sup>2</sup>.

Setting : Close To Schools, Urbanisation.
Orientation : South.
Condition : Good.
Pool : Private.
Views : Garden, Pool, Street.
Features : Fitted Wardrobes, Private Terrace, Basement.
Furniture : Not Furnished.
Kitchen : Partially Fitted.
Garden : Private.
Security : Alarm System.
Parking : Underground, Garage, Private.
Utilities : Electricity, Drinkable Water, Telephone.
Category : Bargain, Cheap, Distressed, Golf, Holiday Homes, Investment, Luxury, Repossession.