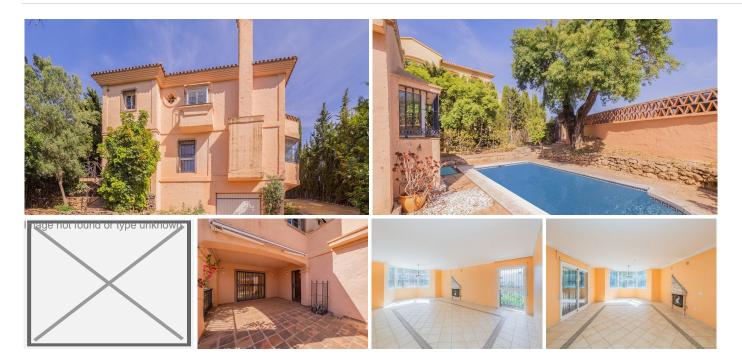

## HOUSE 5 BEDROOMS 3 BATHROOMS IN LA MAIRENA

## REF# BEMR4785913 €675,000

| BEDS | BATHS | BUILT  |
|------|-------|--------|
| 5    | 3     | 256 m² |

Sale of Spectacular Independent Villa in Ojén! This impressive 256 m<sup>2</sup> independent villa in La Mairena, Ojén, is the ideal home for those looking for a spacious and elegant residence. The property boasts a flawless layout, including a large living-dining room, a fully furnished kitchen, five spacious bedrooms, and three bathrooms. Additionally, it features a charming terrace with stunning views. The equipment includes fitted wardrobes, air conditioning, and a cozy fireplace, ensuring comfort and style in every corner of the villa. The additional features of this magnificent villa include a basement garage, a porch, a private pool, and a private garden, perfect for enjoying the outdoors and moments of relaxation in the privacy of your home. The location is unbeatable, just 10 minutes from the beach, offering the perfect combination of tranquility and quick access to the coast. Do not miss the opportunity to live in a natural and exclusive environment with all the comforts! For more information or to schedule a visit, please contact us.

Detached Villa, La Mairena, Costa del Sol. 5 Bedrooms, 3 Bathrooms, Built 256 m<sup>2</sup>.

Setting : Close To Schools, Urbanisation.
Orientation : South.
Condition : Good.
Pool : Private.
Views : Garden, Pool, Street.
Features : Fitted Wardrobes, Private Terrace, Basement.
Furniture : Not Furnished.
Kitchen : Partially Fitted.
Garden : Private.
Security : Alarm System.
Parking : Underground, Garage, Private.
Utilities : Electricity, Drinkable Water, Telephone.
Category : Bargain, Cheap, Distressed, Golf, Holiday Homes, Investment, Luxury, Repossession.