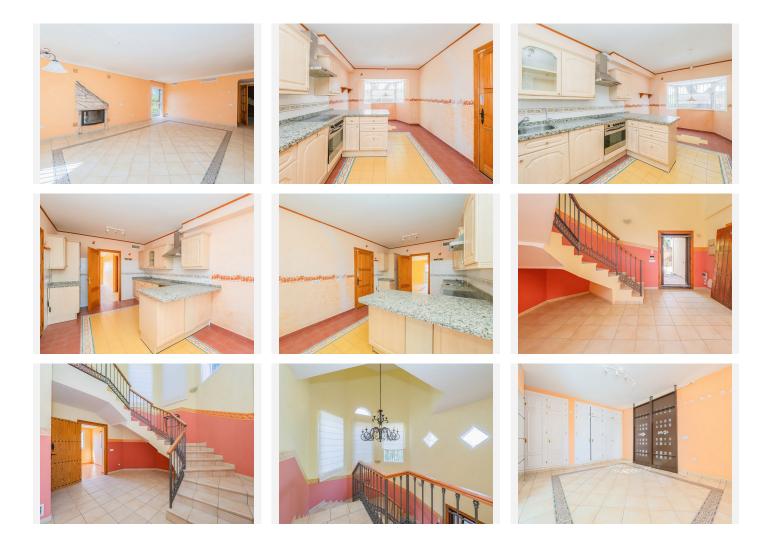

## REF# BEMR4785913 €675,000

| BEDS | BATHS | BUILT  |
|------|-------|--------|
| 5    | 3     | 256 m² |

Sale of Spectacular Independent Villa in Ojén! This impressive 256 m<sup>2</sup> independent villa in La Mairena, Ojén, is the ideal home for those looking for a spacious and elegant residence. The property boasts a flawless layout, including a large living-dining room, a fully furnished kitchen, five spacious bedrooms, and three bathrooms. Additionally, it features a charming terrace with stunning views. The equipment includes fitted wardrobes, air conditioning, and a cozy fireplace, ensuring comfort and style in every corner of the villa. The additional features of this magnificent villa include a basement garage, a porch, a private pool, and a private garden, perfect for enjoying the outdoors and moments of relaxation in the privacy of your home. The location is unbeatable, just 10 minutes from the beach, offering the perfect combination of tranquility and quick access to the coast. Do not miss the opportunity to live in a natural and exclusive environment with all the comforts! For more information or to schedule a visit, please contact us.

Detached Villa, La Mairena, Costa del Sol. 5 Bedrooms, 3 Bathrooms, Built 256 m<sup>2</sup>.

Setting : Close To Schools, Urbanisation.
Orientation : South.
Condition : Good.
Pool : Private.
Views : Garden, Pool, Street.
Features : Fitted Wardrobes, Private Terrace, Basement.
Furniture : Not Furnished.
Kitchen : Partially Fitted.
Garden : Private.
Security : Alarm System.
Parking : Underground, Garage, Private.
Utilities : Electricity, Drinkable Water, Telephone.
Category : Bargain, Cheap, Distressed, Golf, Holiday Homes, Investment, Luxury, Repossession.