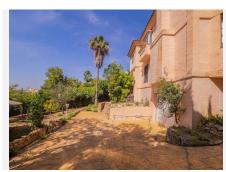

## REF# BEMR4785913 €675,000

| BEDS | BATHS | BUILT  |
|------|-------|--------|
| 5    | 3     | 256 m² |

Sale of Spectacular Independent Villa in Ojén! This impressive 256 m<sup>2</sup> independent villa in La Mairena, Ojén, is the ideal home for those looking for a spacious and elegant residence. The property boasts a flawless layout, including a large living-dining room, a fully furnished kitchen, five spacious bedrooms, and three bathrooms. Additionally, it features a charming terrace with stunning views. The equipment includes fitted wardrobes, air conditioning, and a cozy fireplace, ensuring comfort and style in every corner of the villa. The additional features of this magnificent villa include a basement garage, a porch, a private pool, and a private garden, perfect for enjoying the outdoors and moments of relaxation in the privacy of your home. The location is unbeatable, just 10 minutes from the beach, offering the perfect combination of tranquility and quick access to the coast. Do not miss the opportunity to live in a natural and exclusive environment with all the comforts! For more information or to schedule a visit, please contact us.

Detached Villa, La Mairena, Costa del Sol. 5 Bedrooms, 3 Bathrooms, Built 256 m<sup>2</sup>.

Setting : Close To Schools, Urbanisation.
Orientation : South.
Condition : Good.
Pool : Private.
Views : Garden, Pool, Street.
Features : Fitted Wardrobes, Private Terrace, Basement.
Furniture : Not Furnished.
Kitchen : Partially Fitted.
Garden : Private.
Security : Alarm System.
Parking : Underground, Garage, Private.
Utilities : Electricity, Drinkable Water, Telephone.
Category : Bargain, Cheap, Distressed, Golf, Holiday Homes, Investment, Luxury, Repossession.