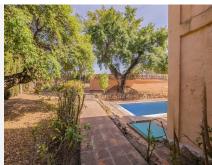

## REF# BEMR4785913 €675,000

| BEDS | BATHS | BUILT  |
|------|-------|--------|
| 5    | 3     | 256 m² |

Sale of Spectacular Independent Villa in Ojén! This impressive 256 m<sup>2</sup> independent villa in La Mairena, Ojén, is the ideal home for those looking for a spacious and elegant residence. The property boasts a flawless layout, including a large living-dining room, a fully furnished kitchen, five spacious bedrooms, and three bathrooms. Additionally, it features a charming terrace with stunning views. The equipment includes fitted wardrobes, air conditioning, and a cozy fireplace, ensuring comfort and style in every corner of the villa. The additional features of this magnificent villa include a basement garage, a porch, a private pool, and a private garden, perfect for enjoying the outdoors and moments of relaxation in the privacy of your home. The location is unbeatable, just 10 minutes from the beach, offering the perfect combination of tranquility and quick access to the coast. Do not miss the opportunity to live in a natural and exclusive environment with all the comforts! For more information or to schedule a visit, please contact us.

Detached Villa, La Mairena, Costa del Sol. 5 Bedrooms, 3 Bathrooms, Built 256 m<sup>2</sup>.

Setting : Close To Schools, Urbanisation.
Orientation : South.
Condition : Good.
Pool : Private.
Views : Garden, Pool, Street.
Features : Fitted Wardrobes, Private Terrace, Basement.
Furniture : Not Furnished.
Kitchen : Partially Fitted.
Garden : Private.
Security : Alarm System.
Parking : Underground, Garage, Private.
Utilities : Electricity, Drinkable Water, Telephone.
Category : Bargain, Cheap, Distressed, Golf, Holiday Homes, Investment, Luxury, Repossession.