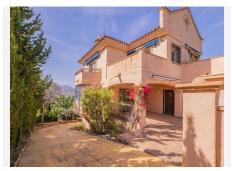

## REF# BEMR4785913 €675,000

| BEDS | BATHS | BUILT  |
|------|-------|--------|
| 5    | 3     | 256 m² |

Sale of Spectacular Independent Villa in Ojén! This impressive 256 m<sup>2</sup> independent villa in La Mairena, Ojén, is the ideal home for those looking for a spacious and elegant residence. The property boasts a flawless layout, including a large living-dining room, a fully furnished kitchen, five spacious bedrooms, and three bathrooms. Additionally, it features a charming terrace with stunning views. The equipment includes fitted wardrobes, air conditioning, and a cozy fireplace, ensuring comfort and style in every corner of the villa. The additional features of this magnificent villa include a basement garage, a porch, a private pool, and a private garden, perfect for enjoying the outdoors and moments of relaxation in the privacy of your home. The location is unbeatable, just 10 minutes from the beach, offering the perfect combination of tranquility and quick access to the coast. Do not miss the opportunity to live in a natural and exclusive environment with all the comforts! For more information or to schedule a visit, please contact us.

Detached Villa, La Mairena, Costa del Sol. 5 Bedrooms, 3 Bathrooms, Built 256 m<sup>2</sup>.

Setting : Close To Schools, Urbanisation.
Orientation : South.
Condition : Good.
Pool : Private.
Views : Garden, Pool, Street.
Features : Fitted Wardrobes, Private Terrace, Basement.
Furniture : Not Furnished.
Kitchen : Partially Fitted.
Garden : Private.
Security : Alarm System.
Parking : Underground, Garage, Private.
Utilities : Electricity, Drinkable Water, Telephone.
Category : Bargain, Cheap, Distressed, Golf, Holiday Homes, Investment, Luxury, Repossession.