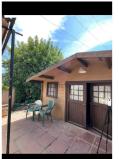

Plot Features

The plot includes 5 wooden bungalows in good condition, a pool with countryside views, recreational area, barbecue, bar area, and a bathroom with kitchen in the pool area. It has direct access to the countryside and two entrances from the street.