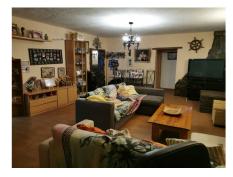

**Property Description** 

Rustic house, with a lot of character, of 240m<sup>2</sup> located on a 1,355m<sup>2</sup> plot. The house features 6 bedrooms, 2 bathrooms, kitchen, living room, laundry room, storage room, and two walk-in closets, one of which is in the master bedroom. The property can be divided into two independent homes, one of 100m<sup>2</sup> and the other of 140m<sup>2</sup>.