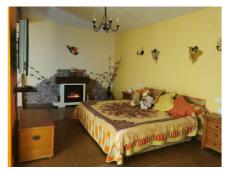

**Property Description** 

Rustic house, with a lot of character, of 240m<sup>2</sup> located on a 1,355m<sup>2</sup> plot. The house features 6 bedrooms, 2 bathrooms, kitchen, living room, laundry room, storage room, and two walk-in closets, one of which is in the master bedroom. The property can be divided into two independent homes, one of 100m<sup>2</sup> and the other of 140m<sup>2</sup>.

#### **Basic Features**

Type: Detached house or chalet Floors: 1 Built area: 242 m<sup>2</sup> Bedrooms: 6 Bathrooms: 2 Terrace and balcony Parking space included in the price Second-hand, good condition Built-in wardrobes Storage room Accessible for people with reduced mobility