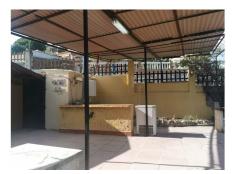

Plot Features

The plot includes 5 wooden bungalows in good condition, a pool with countryside views, recreational area, barbecue, bar area, and a bathroom with kitchen in the pool area. It has direct access to the countryside and two entrances from the street.