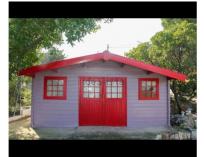

Plot Features

The plot includes 5 wooden bungalows in good condition, a pool with countryside views, recreational area, barbecue, bar area, and a bathroom with kitchen in the pool area. It has direct access to the countryside and two entrances from the street.