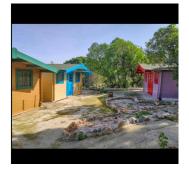

Plot Features

The plot includes 5 wooden bungalows in good condition, a pool with countryside views, recreational area, barbecue, bar area, and a bathroom with kitchen in the pool area. It has direct access to the countryside and two entrances from the street.