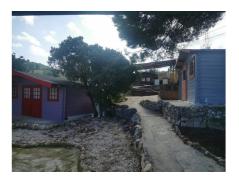

Plot Features

The plot includes 5 wooden bungalows in good condition, a pool with countryside views, recreational area, barbecue, bar area, and a bathroom with kitchen in the pool area. It has direct access to the countryside and two entrances from the street.