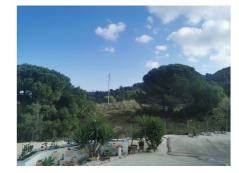

Plot Features

The plot includes 5 wooden bungalows in good condition, a pool with countryside views, recreational area, barbecue, bar area, and a bathroom with kitchen in the pool area. It has direct access to the countryside and two entrances from the street.