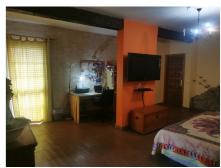

**Property Description** 

Rustic house, with a lot of character, of 240m<sup>2</sup> located on a 1,355m<sup>2</sup> plot. The house features 6 bedrooms, 2 bathrooms, kitchen, living room, laundry room, storage room, and two walk-in closets, one of which is in the master bedroom. The property can be divided into two independent homes, one of 100m<sup>2</sup> and the other of 140m<sup>2</sup>.

#### **Basic Features**

Type: Detached house or chalet Floors: 1 Built area: 242 m<sup>2</sup> Bedrooms: 6 Bathrooms: 2 Terrace and balcony Parking space included in the price Second-hand, good condition Built-in wardrobes Storage room Accessible for people with reduced mobility