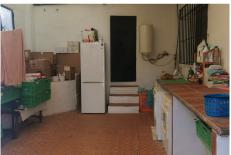

**Property Description** 

Rustic house, with a lot of character, of 240m<sup>2</sup> located on a 1,355m<sup>2</sup> plot. The house features 6 bedrooms, 2 bathrooms, kitchen, living room, laundry room, storage room, and two walk-in closets, one of which is in the master bedroom. The property can be divided into two independent homes, one of 100m<sup>2</sup> and the other of 140m<sup>2</sup>.