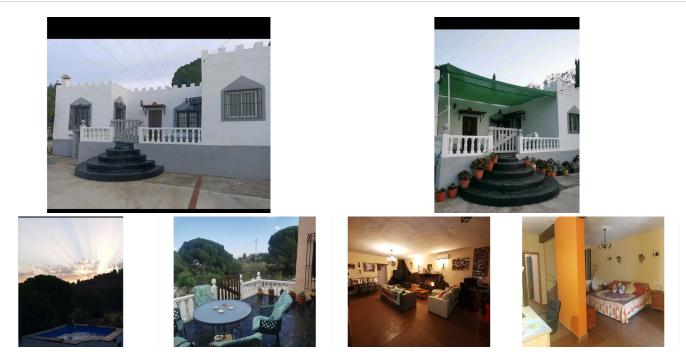

**Property Description** 

Rustic house, with a lot of character, of 240m<sup>2</sup> located on a 1,355m<sup>2</sup> plot. The house features 6 bedrooms, 2 bathrooms, kitchen, living room, laundry room, storage room, and two walk-in closets, one of which is in the master bedroom. The property can be divided into two independent homes, one of 100m<sup>2</sup> and the other of 140m<sup>2</sup>.

Plot Features

The plot includes 5 wooden bungalows in good condition, a pool with countryside views, recreational area, barbecue, bar area, and a bathroom with kitchen in the pool area. It has direct access to the countryside and two entrances from the street.

#### **Basic Features**

Type: Detached house or chalet Floors: 1 Built area: 242 m<sup>2</sup> Bedrooms: 6 Bathrooms: 2 Terrace and balcony Parking space included in the price Second-hand, good condition Built-in wardrobes Storage room Accessible for people with reduced mobility