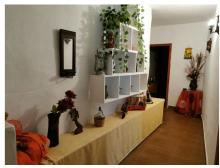

**Property Description** 

Rustic house, with a lot of character, of 240m<sup>2</sup> located on a 1,355m<sup>2</sup> plot. The house features 6 bedrooms, 2 bathrooms, kitchen, living room, laundry room, storage room, and two walk-in closets, one of which is in the master bedroom. The property can be divided into two independent homes, one of 100m<sup>2</sup> and the other of 140m<sup>2</sup>.

#### **Basic Features**

Type: Detached house or chalet Floors: 1 Built area: 242 m<sup>2</sup> Bedrooms: 6 Bathrooms: 2 Terrace and balcony Parking space included in the price Second-hand, good condition Built-in wardrobes Storage room Accessible for people with reduced mobility