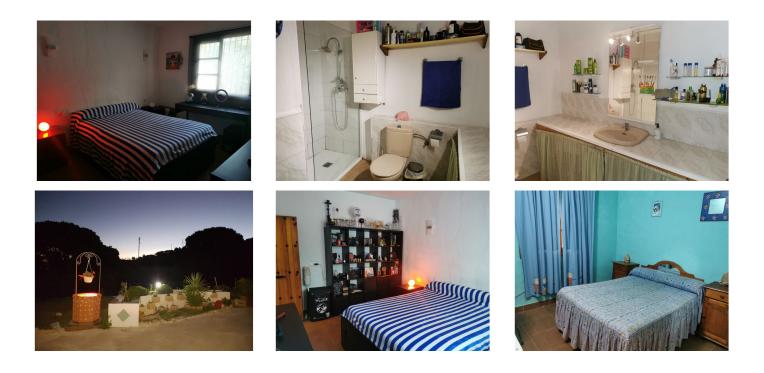

**Property Description** 

Rustic house, with a lot of character, of 240m<sup>2</sup> located on a 1,355m<sup>2</sup> plot. The house features 6 bedrooms, 2 bathrooms, kitchen, living room, laundry room, storage room, and two walk-in closets, one of which is in the master bedroom. The property can be divided into two independent homes, one of 100m<sup>2</sup> and the other of 140m<sup>2</sup>.

#### **Basic Features**

Type: Detached house or chalet Floors: 1 Built area: 242 m<sup>2</sup> Bedrooms: 6 Bathrooms: 2 Terrace and balcony Parking space included in the price Second-hand, good condition Built-in wardrobes Storage room Accessible for people with reduced mobility