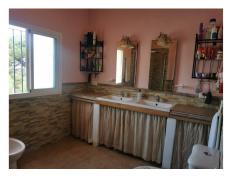

**Property Description** 

Rustic house, with a lot of character, of 240m<sup>2</sup> located on a 1,355m<sup>2</sup> plot. The house features 6 bedrooms, 2 bathrooms, kitchen, living room, laundry room, storage room, and two walk-in closets, one of which is in the master bedroom. The property can be divided into two independent homes, one of 100m<sup>2</sup> and the other of 140m<sup>2</sup>.

#### **Basic Features**

Type: Detached house or chalet Floors: 1 Built area: 242 m<sup>2</sup> Bedrooms: 6 Bathrooms: 2 Terrace and balcony Parking space included in the price Second-hand, good condition Built-in wardrobes Storage room Accessible for people with reduced mobility