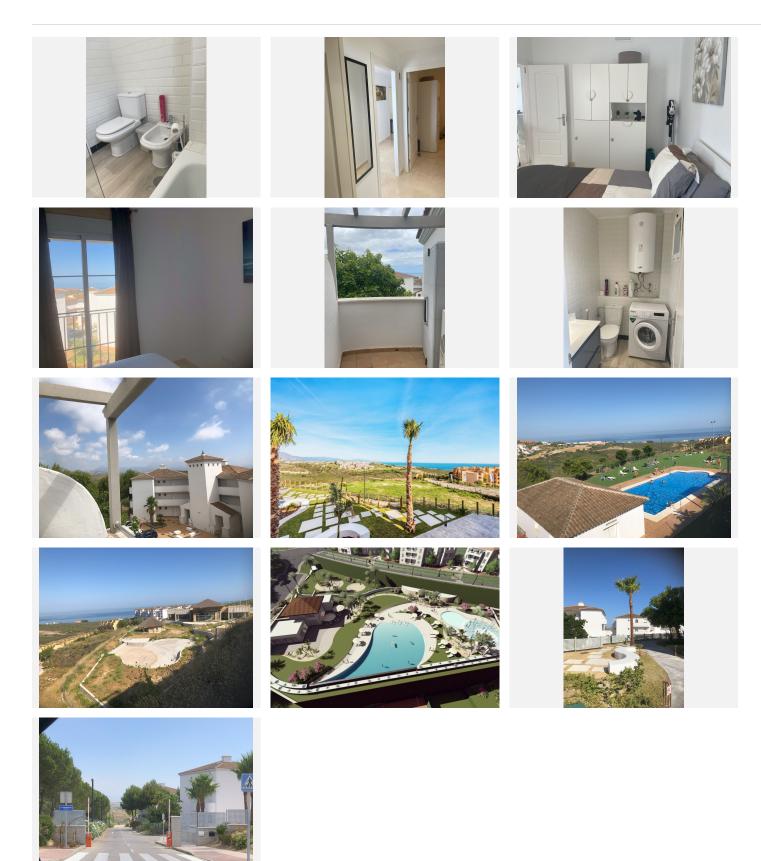

## PENTHOUSE 2 BEDROOMS 1.5 BATHROOM IN LA DUQUESA

La Duquesa

REF# BEMR4786150 €210.000

| BEDS | BATHS | BUILT | TERRACE |
|------|-------|-------|---------|
| 2    | 1.5   | 68 m² | 9 m²    |

This lovely elevated urbanization in La Duquesa with 90 apartments between Estepona and Sotogrande has nice sea views and located just 5 minutes to the wonderful beaches and nature reserve.

This modern top floor 2 bedroom with 1,5 bathroom apartment offers wonderful mediterranean living, has a lift, outdoor parking and an intelligent home system plus air conditioning (cold and warm).

The entrance opens to an open plan living space with a fully equipped kitchen and patio doors to the sunny terrace. Here you will enjoy Spanish life and relaxation!

Both bedrooms are spacious and the master bedroom even benefits from a second small private terrace – a perfect place to relax with a cup of coffee and a book.

There's a family bathroom and a separate guest toilet.

Magnificent common areas at the moment such as a pool, gardens, but there is much more under construction now: infinity pool, snack bar, movie theatre, co-working area, children's pool, tennis, padel (see

## **BROMLEY ESTATES**

Marbella

picture enclosed).

The apartment is in excellent condition, an ideal and safe family holiday home for all to enjoy as well as a great rental investment.

Distances: just 7 minutes to the lovely La Duquesa Marina with lots of restaurants and blue flag beaches, 15 minutes to the historic center of Estpona, 30 minutes to Marbella/Puerto Banus and 1 hour 15 minutes to Malaga airport. And surrounded by championship golf courses.