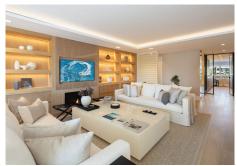

Welcome to a spectacular modern apartment nestled in the heart of Marbella. This exquisite residence offers an unparalleled living experience with its breathtaking views of the communal garden from a generous covered terrace, providing the perfect setting for alfresco dining and a chic chill-out area. The apartment's seamless design allows for direct access to the terrace from across the unit, creating a harmonious flow between indoor and outdoor living.

Step inside to discover unique and contemporary interiors adorned with flattering LED lighting that bathes the living space in a warm and inviting atmosphere. The open-plan living and dining area maximizes the use of space, complemented by a stunning selection of stylish and functional furniture and furnishings. The separated kitchen boasts lovely wooden cabinets, providing ample storage space, and features state-of-the-art appliances, including an intimate dining nook with picturesque views.