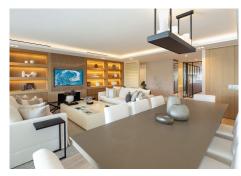

Step inside to discover unique and contemporary interiors adorned with flattering LED lighting that bathes the living space in a warm and inviting atmosphere. The open-plan living and dining area maximizes the use of space, complemented by a stunning selection of stylish and functional furniture and furnishings. The separated kitchen boasts lovely wooden cabinets, providing ample storage space, and features state-of-the-art appliances, including an intimate dining nook with picturesque views.