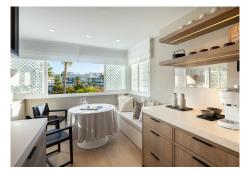

Step inside to discover unique and contemporary interiors adorned with flattering LED lighting that bathes the living space in a warm and inviting atmosphere. The open-plan living and dining area maximizes the use of space, complemented by a stunning selection of stylish and functional furniture and furnishings. The separated kitchen boasts lovely wooden cabinets, providing ample storage space, and features state-of-the-art appliances, including an intimate dining nook with picturesque views.