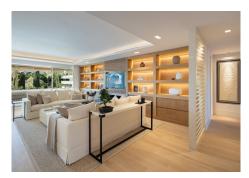

Step inside to discover unique and contemporary interiors adorned with flattering LED lighting that bathes the living space in a warm and inviting atmosphere. The open-plan living and dining area maximizes the use of space, complemented by a stunning selection of stylish and functional furniture and furnishings. The separated kitchen boasts lovely wooden cabinets, providing ample storage space, and features state-of-the-art appliances, including an intimate dining nook with picturesque views.