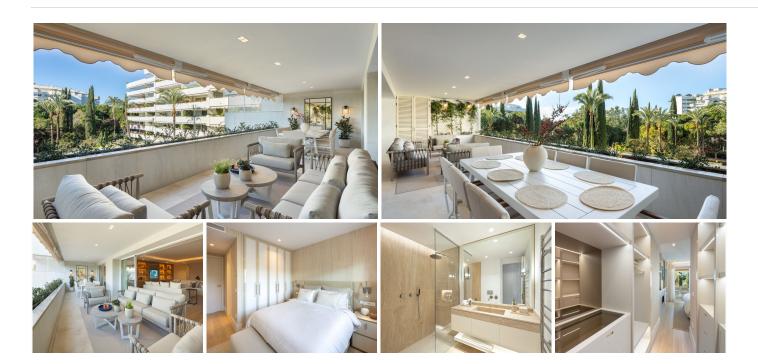

Welcome to a spectacular modern apartment nestled in the heart of Marbella. This exquisite residence offers an unparalleled living experience with its breathtaking views of the communal garden from a generous covered terrace, providing the perfect setting for alfresco dining and a chic chill-out area. The apartment's seamless design allows for direct access to the terrace from across the unit, creating a harmonious flow between indoor and outdoor living.

Step inside to discover unique and contemporary interiors adorned with flattering LED lighting that bathes the living space in a warm and inviting atmosphere. The open-plan living and dining area maximizes the use of space, complemented by a stunning selection of stylish and functional furniture and furnishings. The separated kitchen boasts lovely wooden cabinets, providing ample storage space, and features state-of-the-art appliances, including an intimate dining nook with picturesque views.

## **BROMLEY ESTATES**

Marbella

?ffers not only a luxurious living space but also two incredible guest bedrooms, each tastefully decorated, and an impressive master bedroom. The master bedroom delights with direct terrace access, ample closet space, and a private bathroom featuring a double vanity and a spacious stand-in shower. ?lso benefits from a communal gym equipped with Technogym equipment.