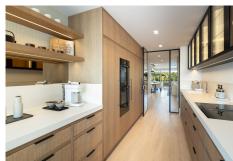

Step inside to discover unique and contemporary interiors adorned with flattering LED lighting that bathes the living space in a warm and inviting atmosphere. The open-plan living and dining area maximizes the use of space, complemented by a stunning selection of stylish and functional furniture and furnishings. The separated kitchen boasts lovely wooden cabinets, providing ample storage space, and features state-of-the-art appliances, including an intimate dining nook with picturesque views.