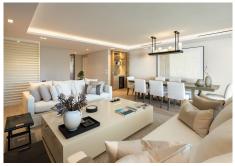

Welcome to a spectacular modern apartment nestled in the heart of Marbella. This exquisite residence offers an unparalleled living experience with its breathtaking views of the communal garden from a generous covered terrace, providing the perfect setting for alfresco dining and a chic chill-out area. The apartment's seamless design allows for direct access to the terrace from across the unit, creating a harmonious flow between indoor and outdoor living.

Step inside to discover unique and contemporary interiors adorned with flattering LED lighting that bathes the living space in a warm and inviting atmosphere. The open-plan living and dining area maximizes the use of space, complemented by a stunning selection of stylish and functional furniture and furnishings. The separated kitchen boasts lovely wooden cabinets, providing ample storage space, and features state-of-the-art appliances, including an intimate dining nook with picturesque views.