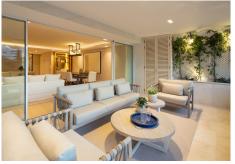

Welcome to a spectacular modern apartment nestled in the heart of Marbella. This exquisite residence offers an unparalleled living experience with its breathtaking views of the communal garden from a generous covered terrace, providing the perfect setting for alfresco dining and a chic chill-out area. The apartment's seamless design allows for direct access to the terrace from across the unit, creating a harmonious flow between indoor and outdoor living.

Step inside to discover unique and contemporary interiors adorned with flattering LED lighting that bathes the living space in a warm and inviting atmosphere. The open-plan living and dining area maximizes the use of space, complemented by a stunning selection of stylish and functional furniture and furnishings. The separated kitchen boasts lovely wooden cabinets, providing ample storage space, and features state-of-the-art appliances, including an intimate dining nook with picturesque views.