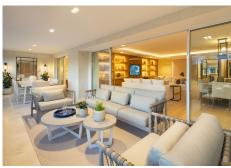

Welcome to a spectacular modern apartment nestled in the heart of Marbella. This exquisite residence offers an unparalleled living experience with its breathtaking views of the communal garden from a generous covered terrace, providing the perfect setting for alfresco dining and a chic chill-out area. The apartment's seamless design allows for direct access to the terrace from across the unit, creating a harmonious flow between indoor and outdoor living.

Step inside to discover unique and contemporary interiors adorned with flattering LED lighting that bathes the living space in a warm and inviting atmosphere. The open-plan living and dining area maximizes the use of space, complemented by a stunning selection of stylish and functional furniture and furnishings. The separated kitchen boasts lovely wooden cabinets, providing ample storage space, and features state-of-the-art appliances, including an intimate dining nook with picturesque views.