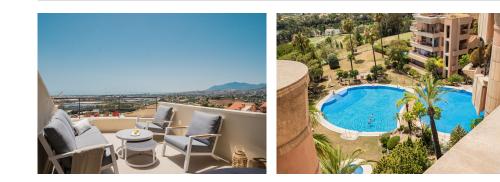

Welcome to this lovely 2 bedroom apartment with the most amazing panoramic views. Upon entering the apartment you have immediate views towards the sea, coastline and mountains. It has recently been renovated, consisting of a large open plan kitchen with great space and a breakfast bar, connected to the dining and living area. Direct access to the terrace facing west overlooking the pools, golf course and the sea. Further there are 2 great sized bedrooms with built in wardrobes, where the master bedroom is en suite. From the master bedroom you have access to the terrace as well.

The apartment has underfloor heating through out, shutters, air conditioning and comes with 2 garages and 2 storages. Easy access from the parking with lift taking you straight to the apartment.

It is settled in a high security complex with 24 hour guard, lovely gardens and several pool areas. One of the landmarks of Marbella.