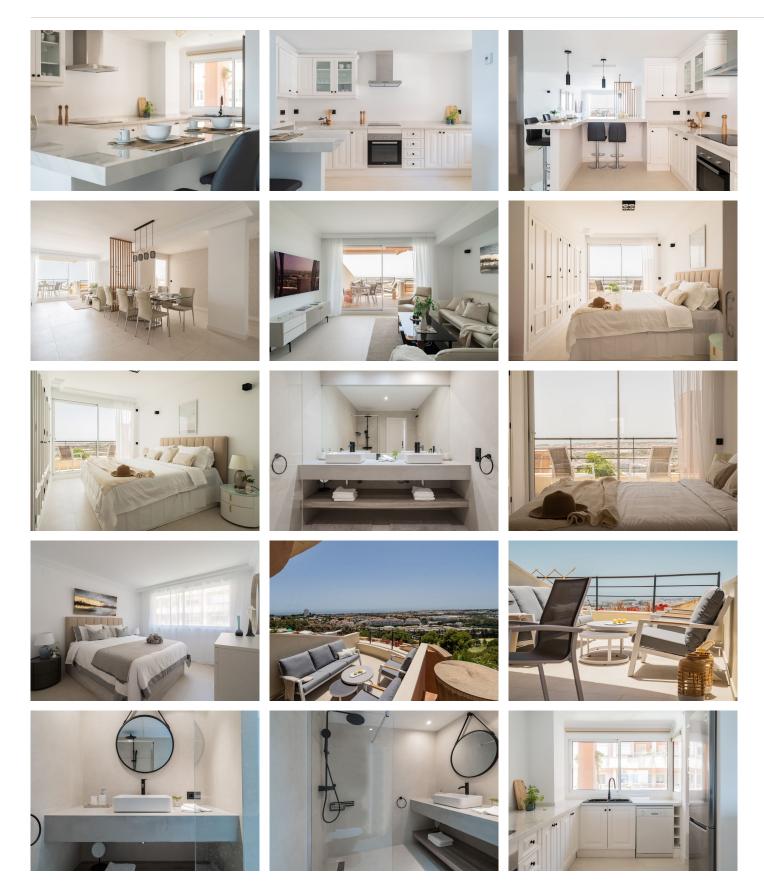

Welcome to this lovely 2 bedroom apartment with the most amazing panoramic views. Upon entering the apartment you have immediate views towards the sea, coastline and mountains. It has recently been renovated, consisting of a large open plan kitchen with great space and a breakfast bar, connected to the dining and living area. Direct access to the terrace facing west overlooking the pools, golf course and the sea. Further there are 2 great sized bedrooms with built in wardrobes, where the master bedroom is en suite. From the master bedroom you have access to the terrace as well.

The apartment has underfloor heating through out, shutters, air conditioning and comes with 2 garages and 2 storages. Easy access from the parking with lift taking you straight to the apartment.

It is settled in a high security complex with 24 hour guard, lovely gardens and several pool areas. One of the landmarks of Marbella.