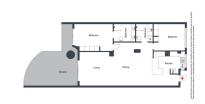

Welcome to this lovely 2 bedroom apartment with the most amazing panoramic views. Upon entering the apartment you have immediate views towards the sea, coastline and mountains. It has recently been renovated, consisting of a large open plan kitchen with great space and a breakfast bar, connected to the dining and living area. Direct access to the terrace facing west overlooking the pools, golf course and the sea. Further there are 2 great sized bedrooms with built in wardrobes, where the master bedroom is en suite. From the master bedroom you have access to the terrace as well.