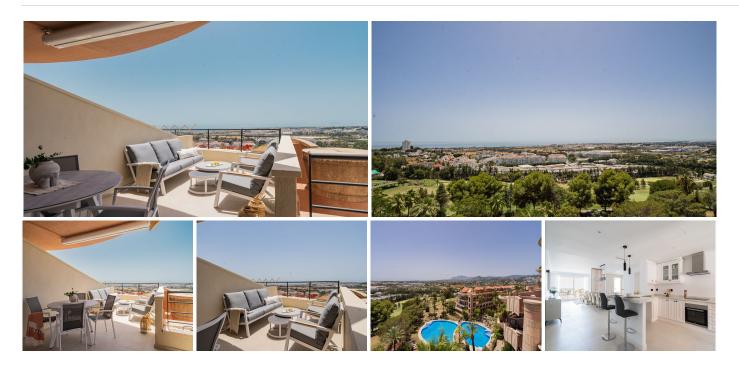

## REF# BEMR4786606 €680,000

| BEDS | BATHS | BUILT  | TERRACE |
|------|-------|--------|---------|
| 2    | 2     | 113 m² | 29 m²   |

Recently renovated, beautiful apartment with panoramic sea views in Magna Marbella!

Welcome to this lovely 2 bedroom apartment with the most amazing panoramic views. Upon entering the apartment you have immediate views towards the sea, coastline and mountains. It has recently been renovated, consisting of a large open plan kitchen with great space and a breakfast bar, connected to the dining and living area. Direct access to the terrace facing west overlooking the pools, golf course and the sea. Further there are 2 great sized bedrooms with built in wardrobes, where the master bedroom is en suite. From the master bedroom you have access to the terrace as well.

The apartment has underfloor heating through out, shutters, air conditioning and comes with 2 garages and 2 storages. Easy access from the parking with lift taking you straight to the apartment.

It is settled in a high security complex with 24 hour guard, lovely gardens and several pool areas. One of the landmarks of Marbella.