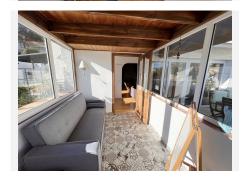

Spectacular renovated villa very close to the Torreblanca beach with a fully independent two-bedroom apartment and private pool with sea views.

The main house has 4 bedrooms (2 of them on the ground floor) and two bathrooms (1 of them en suite in the main room), a totally independent renovated kitchen with access to the terrace and a spacious living room together with the terrace with views Sea.

Condition: Excellent, Recently Renovated.

Pool: Private.

Climate Control: Air Conditioning.

Views: Sea, Mountain.

Features : Covered Terrace, Fitted Wardrobes, Private Terrace, Satellite TV, WiFi, Games Room, Guest Apartment, Guest House, Storage Room, Utility Room, Ensuite Bathroom, Wood Flooring, Barbeque, Staff