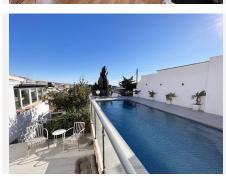

Spectacular renovated villa very close to the Torreblanca beach with a fully independent two-bedroom apartment and private pool with sea views.

The main house has 4 bedrooms (2 of them on the ground floor) and two bathrooms (1 of them en suite in the main room), a totally independent renovated kitchen with access to the terrace and a spacious living room together with the terrace with views Sea.

Condition: Excellent, Recently Renovated.

Pool: Private.

Climate Control: Air Conditioning.

Views: Sea, Mountain.

Features : Covered Terrace, Fitted Wardrobes, Private Terrace, Satellite TV, WiFi, Games Room, Guest Apartment, Guest House, Storage Room, Utility Room, Ensuite Bathroom, Wood Flooring, Barbeque, Staff