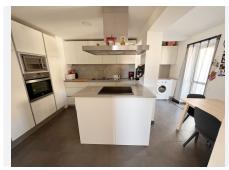

Spectacular renovated villa very close to the Torreblanca beach with a fully independent two-bedroom apartment and private pool with sea views.

The main house has 4 bedrooms (2 of them on the ground floor) and two bathrooms (1 of them en suite in the main room), a totally independent renovated kitchen with access to the terrace and a spacious living room together with the terrace with views Sea.

Accommodation, Fiber Optic.

Kitchen: Fully Fitted.

Garden: Private, Easy Maintenance.

Parking: Garage, More Than One, Private.