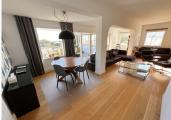

Spectacular renovated villa very close to the Torreblanca beach with a fully independent two-bedroom apartment and private pool with sea views.

The main house has 4 bedrooms (2 of them on the ground floor) and two bathrooms (1 of them en suite in the main room), a totally independent renovated kitchen with access to the terrace and a spacious living room together with the terrace with views Sea.

Condition: Excellent, Recently Renovated.

Pool: Private.

Climate Control: Air Conditioning.

Views: Sea, Mountain.

Features : Covered Terrace, Fitted Wardrobes, Private Terrace, Satellite TV, WiFi, Games Room, Guest Apartment, Guest House, Storage Room, Utility Room, Ensuite Bathroom, Wood Flooring, Barbeque, Staff