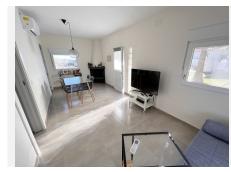

Spectacular renovated villa very close to the Torreblanca beach with a fully independent two-bedroom apartment and private pool with sea views.

The main house has 4 bedrooms (2 of them on the ground floor) and two bathrooms (1 of them en suite in the main room), a totally independent renovated kitchen with access to the terrace and a spacious living room together with the terrace with views Sea.

#### **BROMLEY ESTATES**

Marbella

Detached Villa, Torreblanca, Costa del Sol.

7 Bedrooms, 3 Bathrooms, Built 296 m², Terrace 25 m², Garden/Plot 750 m².

Setting: Beachside, Close To Sea, Close To Schools.

Orientation: East.

Condition: Excellent, Recently Renovated.

Pool: Private.

Climate Control: Air Conditioning.

Views: Sea, Mountain.

Features : Covered Terrace, Fitted Wardrobes, Private Terrace, Satellite TV, WiFi, Games Room, Guest Apartment, Guest House, Storage Room, Utility Room, Ensuite Bathroom, Wood Flooring, Barbeque, Staff