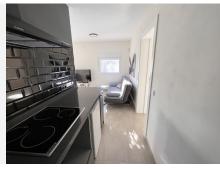

Spectacular renovated villa very close to the Torreblanca beach with a fully independent two-bedroom apartment and private pool with sea views.

The main house has 4 bedrooms (2 of them on the ground floor) and two bathrooms (1 of them en suite in the main room), a totally independent renovated kitchen with access to the terrace and a spacious living room together with the terrace with views Sea.

Accommodation, Fiber Optic.

Kitchen: Fully Fitted.

Garden: Private, Easy Maintenance.

Parking: Garage, More Than One, Private.