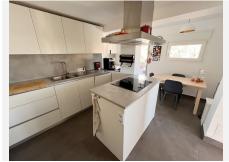

Spectacular renovated villa very close to the Torreblanca beach with a fully independent two-bedroom apartment and private pool with sea views.

The main house has 4 bedrooms (2 of them on the ground floor) and two bathrooms (1 of them en suite in the main room), a totally independent renovated kitchen with access to the terrace and a spacious living room together with the terrace with views Sea.

Accommodation, Fiber Optic.

Kitchen: Fully Fitted.

Garden: Private, Easy Maintenance.

Parking: Garage, More Than One, Private.