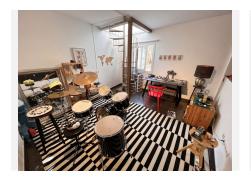

It also has a large independent room in the garden area currently used as an office/office and a completely independent apartment with 2 bedrooms and 1 bathroom with an open kitchen. (Ideal for guests or for rent) The property has a private garage for two cars (open) and a completely renovated private pool.

Condition: Excellent, Recently Renovated.

Pool: Private.

Climate Control: Air Conditioning.

Views: Sea, Mountain.

Features : Covered Terrace, Fitted Wardrobes, Private Terrace, Satellite TV, WiFi, Games Room, Guest Apartment, Guest House, Storage Room, Utility Room, Ensuite Bathroom, Wood Flooring, Barbeque, Staff