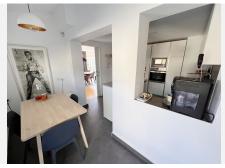

Spectacular renovated villa very close to the Torreblanca beach with a fully independent two-bedroom apartment and private pool with sea views.

The main house has 4 bedrooms (2 of them on the ground floor) and two bathrooms (1 of them en suite in the main room), a totally independent renovated kitchen with access to the terrace and a spacious living room together with the terrace with views Sea.

It also has a large independent room in the garden area currently used as an office/office and a completely independent apartment with 2 bedrooms and 1 bathroom with an open kitchen. (Ideal for guests or for rent) The property has a private garage for two cars (open) and a completely renovated private pool.