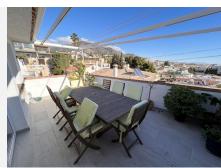

Spectacular renovated villa very close to the Torreblanca beach with a fully independent two-bedroom apartment and private pool with sea views.

The main house has 4 bedrooms (2 of them on the ground floor) and two bathrooms (1 of them en suite in the main room), a totally independent renovated kitchen with access to the terrace and a spacious living room together with the terrace with views Sea.

#### **BROMLEY ESTATES**

Marbella

Detached Villa, Torreblanca, Costa del Sol.

7 Bedrooms, 3 Bathrooms, Built 296 m², Terrace 25 m², Garden/Plot 750 m².

Setting: Beachside, Close To Sea, Close To Schools.

Orientation: East.

Condition: Excellent, Recently Renovated.

Pool: Private.

Climate Control: Air Conditioning.

Views: Sea, Mountain.

Features : Covered Terrace, Fitted Wardrobes, Private Terrace, Satellite TV, WiFi, Games Room, Guest Apartment, Guest House, Storage Room, Utility Room, Ensuite Bathroom, Wood Flooring, Barbeque, Staff