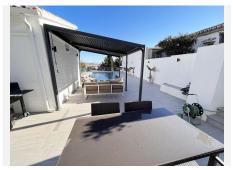

Spectacular renovated villa very close to the Torreblanca beach with a fully independent two-bedroom apartment and private pool with sea views.

The main house has 4 bedrooms (2 of them on the ground floor) and two bathrooms (1 of them en suite in the main room), a totally independent renovated kitchen with access to the terrace and a spacious living room together with the terrace with views Sea.

Condition: Excellent, Recently Renovated.

Pool: Private.

Climate Control: Air Conditioning.

Views: Sea, Mountain.

Features : Covered Terrace, Fitted Wardrobes, Private Terrace, Satellite TV, WiFi, Games Room, Guest Apartment, Guest House, Storage Room, Utility Room, Ensuite Bathroom, Wood Flooring, Barbeque, Staff