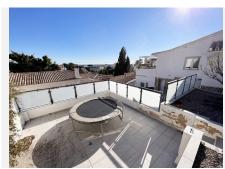

Spectacular renovated villa very close to the Torreblanca beach with a fully independent two-bedroom apartment and private pool with sea views.

The main house has 4 bedrooms (2 of them on the ground floor) and two bathrooms (1 of them en suite in the main room), a totally independent renovated kitchen with access to the terrace and a spacious living room together with the terrace with views Sea.

It also has a large independent room in the garden area currently used as an office/office and a completely independent apartment with 2 bedrooms and 1 bathroom with an open kitchen. (Ideal for guests or for rent) The property has a private garage for two cars (open) and a completely renovated private pool.

Condition: Excellent, Recently Renovated.

Pool: Private.

Climate Control: Air Conditioning.

Views: Sea, Mountain.

Features : Covered Terrace, Fitted Wardrobes, Private Terrace, Satellite TV, WiFi, Games Room, Guest Apartment, Guest House, Storage Room, Utility Room, Ensuite Bathroom, Wood Flooring, Barbeque, Staff