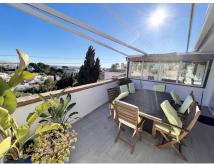

#### **BROMLEY ESTATES**

Marbella

Detached Villa, Torreblanca, Costa del Sol.

7 Bedrooms, 3 Bathrooms, Built 296 m², Terrace 25 m², Garden/Plot 750 m².

Setting: Beachside, Close To Sea, Close To Schools.

Orientation: East.

Condition: Excellent, Recently Renovated.

Pool: Private.

Climate Control: Air Conditioning.

Views: Sea, Mountain.

Features : Covered Terrace, Fitted Wardrobes, Private Terrace, Satellite TV, WiFi, Games Room, Guest Apartment, Guest House, Storage Room, Utility Room, Ensuite Bathroom, Wood Flooring, Barbeque, Staff