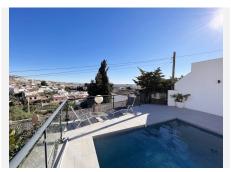

Spectacular renovated villa very close to the Torreblanca beach with a fully independent two-bedroom apartment and private pool with sea views.

The main house has 4 bedrooms (2 of them on the ground floor) and two bathrooms (1 of them en suite in the main room), a totally independent renovated kitchen with access to the terrace and a spacious living room together with the terrace with views Sea.

Condition: Excellent, Recently Renovated.

Pool: Private.

Climate Control: Air Conditioning.

Views: Sea, Mountain.

Features : Covered Terrace, Fitted Wardrobes, Private Terrace, Satellite TV, WiFi, Games Room, Guest Apartment, Guest House, Storage Room, Utility Room, Ensuite Bathroom, Wood Flooring, Barbeque, Staff