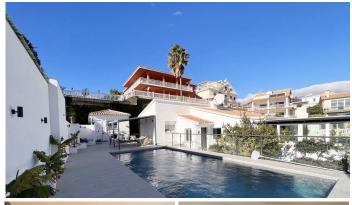

Spectacular renovated villa very close to the Torreblanca beach with a fully independent two-bedroom apartment and private pool with sea views.

The main house has 4 bedrooms (2 of them on the ground floor) and two bathrooms (1 of them en suite in the main room), a totally independent renovated kitchen with access to the terrace and a spacious living room together with the terrace with views Sea.

It also has a large independent room in the garden area currently used as an office/office and a completely independent apartment with 2 bedrooms and 1 bathroom with an open kitchen. (Ideal for guests or for rent) The property has a private garage for two cars (open) and a completely renovated private pool.

Condition: Excellent, Recently Renovated.

Pool: Private.

Climate Control: Air Conditioning.

Views: Sea, Mountain.

Features : Covered Terrace, Fitted Wardrobes, Private Terrace, Satellite TV, WiFi, Games Room, Guest Apartment, Guest House, Storage Room, Utility Room, Ensuite Bathroom, Wood Flooring, Barbeque, Staff