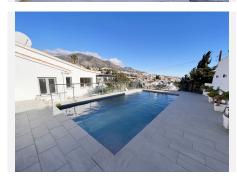

Spectacular renovated villa very close to the Torreblanca beach with a fully independent two-bedroom apartment and private pool with sea views.

The main house has 4 bedrooms (2 of them on the ground floor) and two bathrooms (1 of them en suite in the main room), a totally independent renovated kitchen with access to the terrace and a spacious living room together with the terrace with views Sea.

Condition: Excellent, Recently Renovated.

Pool: Private.

Climate Control: Air Conditioning.

Views: Sea, Mountain.

Features : Covered Terrace, Fitted Wardrobes, Private Terrace, Satellite TV, WiFi, Games Room, Guest Apartment, Guest House, Storage Room, Utility Room, Ensuite Bathroom, Wood Flooring, Barbeque, Staff