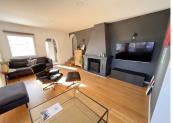

Spectacular renovated villa very close to the Torreblanca beach with a fully independent two-bedroom apartment and private pool with sea views.

The main house has 4 bedrooms (2 of them on the ground floor) and two bathrooms (1 of them en suite in the main room), a totally independent renovated kitchen with access to the terrace and a spacious living room together with the terrace with views Sea.

Condition: Excellent, Recently Renovated.

Pool: Private.

Climate Control: Air Conditioning.

Views: Sea, Mountain.

Features : Covered Terrace, Fitted Wardrobes, Private Terrace, Satellite TV, WiFi, Games Room, Guest Apartment, Guest House, Storage Room, Utility Room, Ensuite Bathroom, Wood Flooring, Barbeque, Staff