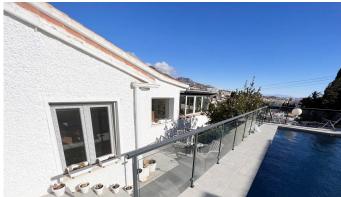

Spectacular renovated villa very close to the Torreblanca beach with a fully independent two-bedroom apartment and private pool with sea views.

The main house has 4 bedrooms (2 of them on the ground floor) and two bathrooms (1 of them en suite in the main room), a totally independent renovated kitchen with access to the terrace and a spacious living room together with the terrace with views Sea.

Condition: Excellent, Recently Renovated.

Pool: Private.

Climate Control: Air Conditioning.

Views: Sea, Mountain.

Features : Covered Terrace, Fitted Wardrobes, Private Terrace, Satellite TV, WiFi, Games Room, Guest Apartment, Guest House, Storage Room, Utility Room, Ensuite Bathroom, Wood Flooring, Barbeque, Staff