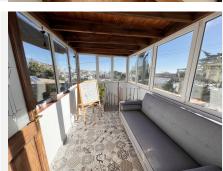

Spectacular renovated villa very close to the Torreblanca beach with a fully independent two-bedroom apartment and private pool with sea views.

The main house has 4 bedrooms (2 of them on the ground floor) and two bathrooms (1 of them en suite in the main room), a totally independent renovated kitchen with access to the terrace and a spacious living room together with the terrace with views Sea.

Condition: Excellent, Recently Renovated.

Pool: Private.

Climate Control: Air Conditioning.

Views: Sea, Mountain.

Features : Covered Terrace, Fitted Wardrobes, Private Terrace, Satellite TV, WiFi, Games Room, Guest Apartment, Guest House, Storage Room, Utility Room, Ensuite Bathroom, Wood Flooring, Barbeque, Staff