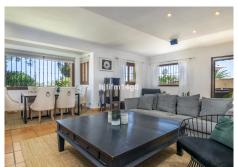

Step inside the house and you are greeted by a welcoming entrance hall that sets the tone for this cozy home. To the left of the entrance, you'll find a convenient guest toilet with a shower. Opposite the guest toilet, there's a comfortable guest bedroom, ideal for visitors. This side of the house also includes a spacious master bedroom with an en-suite bathroom featuring a shower. The heart of the home is the inviting living room and dining area, perfect for entertaining or relaxing with family. The well-appointed kitchen is conveniently located to the right of the living area, featuring all appliances and ample storage.

### **BROMLEY ESTATES**

Marbella

This side of the house also includes the third bedroom, offering additional accommodation options. The living area features a stylish glass fireplace, adding warmth and elegance to the space. From the living room you have access to a big terrace with a lounge area and dining. The lush garden, adorned with lemon and orange trees, creates a serene and fragrant outdoor space. From the terrace, you can bask in the breathtaking views of La Concha and San Pedro, with a hint of sea view adding to the allure.