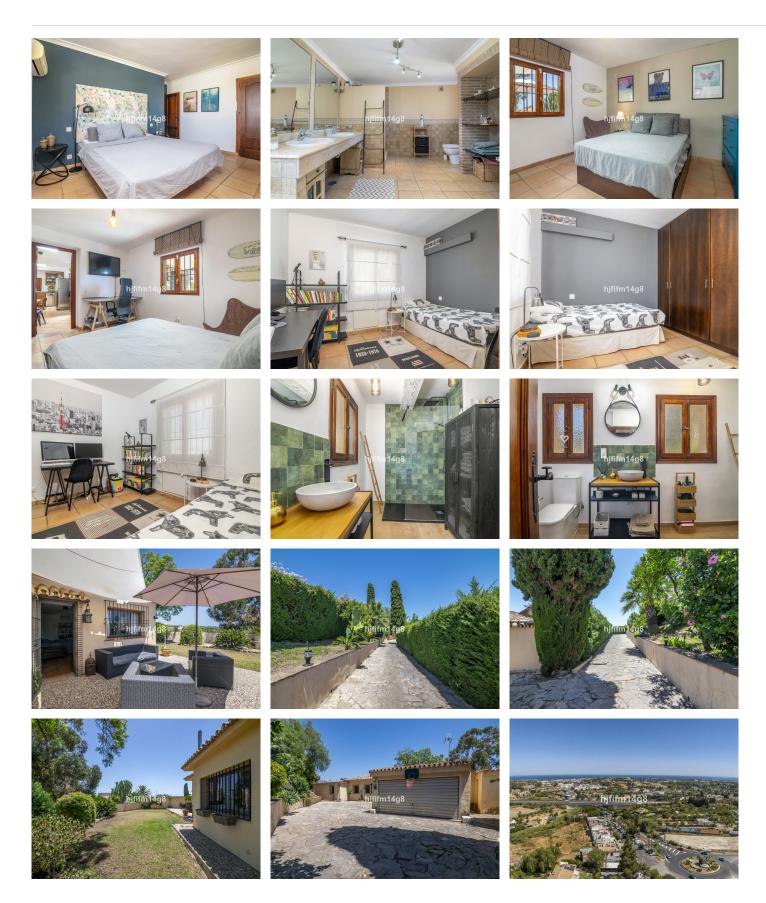

#### HOUSE 3 BEDROOMS 2 BATHROOMS IN BENAHAVIS

Benahavis

REF# BEMR4786942 €1,095,000

| BEDS | BATHS | BUILT  | PLOT    |
|------|-------|--------|---------|
| 3    | 2     | 225 m² | 1093 m² |

Welcome to this charming villa, where every day comfort meets tranquility in a prime location. This beautiful home offers the perfect blend of elegance, comfort, and convenience. This is a 3 bedroom house built on one level. The exterior features a spacious driveway that can accommodate up to six cars, providing ample parking for residents and guests alike. The gated plot enhances security and privacy, while the garage comfortably fits a small car. Additionally, there are two separate storage rooms, perfect for garden equipment and furniture. The plot is designed for maximum privacy, with no views from neighbors, ensuring your personal space remains undisturbed.

Step inside the house and you are greeted by a welcoming entrance hall that sets the tone for this cozy home. To the left of the entrance, you'll find a convenient guest toilet with a shower. Opposite the guest toilet, there's a comfortable guest bedroom, ideal for visitors. This side of the house also includes a spacious master bedroom with an en-suite bathroom featuring a shower. The heart of the home is the inviting living room and dining area, perfect for entertaining or relaxing with family. The well-appointed kitchen is conveniently located to the right of the living area, featuring all appliances and ample storage.

### **BROMLEY ESTATES**

Marbella

This side of the house also includes the third bedroom, offering additional accommodation options. The living area features a stylish glass fireplace, adding warmth and elegance to the space. From the living room you have access to a big terrace with a lounge area and dining. The lush garden, adorned with lemon and orange trees, creates a serene and fragrant outdoor space. From the terrace, you can bask in the breathtaking views of La Concha and San Pedro, with a hint of sea view adding to the allure.