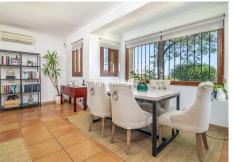

Step inside the house and you are greeted by a welcoming entrance hall that sets the tone for this cozy home. To the left of the entrance, you'll find a convenient guest toilet with a shower. Opposite the guest toilet, there's a comfortable guest bedroom, ideal for visitors. This side of the house also includes a spacious master bedroom with an en-suite bathroom featuring a shower. The heart of the home is the inviting living room and dining area, perfect for entertaining or relaxing with family. The well-appointed kitchen is conveniently located to the right of the living area, featuring all appliances and ample storage.

### **BROMLEY ESTATES**

Marbella

This side of the house also includes the third bedroom, offering additional accommodation options. The living area features a stylish glass fireplace, adding warmth and elegance to the space. From the living room you have access to a big terrace with a lounge area and dining. The lush garden, adorned with lemon and orange trees, creates a serene and fragrant outdoor space. From the terrace, you can bask in the breathtaking views of La Concha and San Pedro, with a hint of sea view adding to the allure.