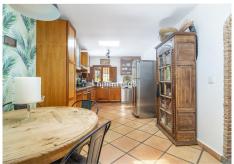

Step inside the house and you are greeted by a welcoming entrance hall that sets the tone for this cozy home. To the left of the entrance, you'll find a convenient guest toilet with a shower. Opposite the guest toilet, there's a comfortable guest bedroom, ideal for visitors. This side of the house also includes a spacious master bedroom with an en-suite bathroom featuring a shower. The heart of the home is the inviting living room and dining area, perfect for entertaining or relaxing with family. The well-appointed kitchen is conveniently located to the right of the living area, featuring all appliances and ample storage.