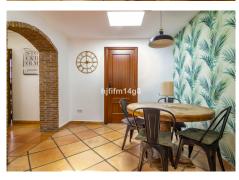

Step inside the house and you are greeted by a welcoming entrance hall that sets the tone for this cozy home. To the left of the entrance, you'll find a convenient guest toilet with a shower. Opposite the guest toilet, there's a comfortable guest bedroom, ideal for visitors. This side of the house also includes a spacious master bedroom with an en-suite bathroom featuring a shower. The heart of the home is the inviting living room and dining area, perfect for entertaining or relaxing with family. The well-appointed kitchen is conveniently located to the right of the living area, featuring all appliances and ample storage.