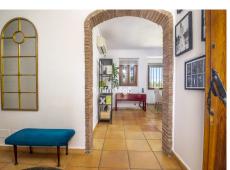

Step inside the house and you are greeted by a welcoming entrance hall that sets the tone for this cozy home. To the left of the entrance, you'll find a convenient guest toilet with a shower. Opposite the guest toilet, there's a comfortable guest bedroom, ideal for visitors. This side of the house also includes a spacious master bedroom with an en-suite bathroom featuring a shower. The heart of the home is the inviting living room and dining area, perfect for entertaining or relaxing with family. The well-appointed kitchen is conveniently located to the right of the living area, featuring all appliances and ample storage.