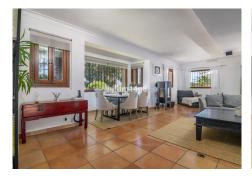

Step inside the house and you are greeted by a welcoming entrance hall that sets the tone for this cozy home. To the left of the entrance, you'll find a convenient guest toilet with a shower. Opposite the guest toilet, there's a comfortable guest bedroom, ideal for visitors. This side of the house also includes a spacious master bedroom with an en-suite bathroom featuring a shower. The heart of the home is the inviting living room and dining area, perfect for entertaining or relaxing with family. The well-appointed kitchen is conveniently located to the right of the living area, featuring all appliances and ample storage.

### **BROMLEY ESTATES**

Marbella

This side of the house also includes the third bedroom, offering additional accommodation options. The living area features a stylish glass fireplace, adding warmth and elegance to the space. From the living room you have access to a big terrace with a lounge area and dining. The lush garden, adorned with lemon and orange trees, creates a serene and fragrant outdoor space. From the terrace, you can bask in the breathtaking views of La Concha and San Pedro, with a hint of sea view adding to the allure.