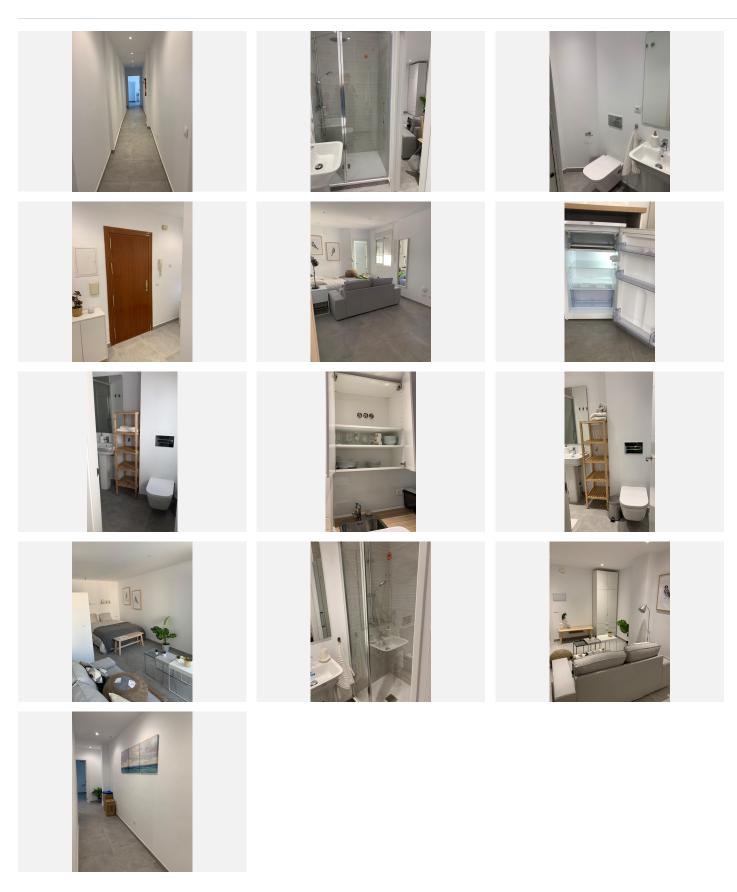

## ONE APARTMENT DIVIDED INTO 4 SEPERATE STUDIOS

\*\*Individual Studios\*\*

- \*\*Bedroom\*\*: Each studio has its own sleeping area, providing privacy and comfort.
- \*\*Bathroom\*\*: Each studio includes a private bathroom, ensuring convenience and hygiene for tenants.
- \*\*Kitchen\*\*: Each studio is equipped with a kitchen, allowing tenants to prepare their own meals.
- \*\*Lounge Area\*\*: Each studio has a dedicated space for relaxing and entertainment.

\*\*Convenience\*\*:

 Private kitchens and bathrooms reduce the need for shared spaces, which can lead to scheduling conflicts and maintenance issues.

\*\*Versatility\*\*:

- The apartment can cater to different types of tenants, such as singles, couples, or even small families, depending on the size of the studios.

- Easier to manage as each studio is self-contained. Issues in one studio are less likely to affect the others.

\*\*Energy Efficiency\*\*:

 Individual heating and cooling systems allow tenants to control their own energy usage, potentially leading to lower utility costs.