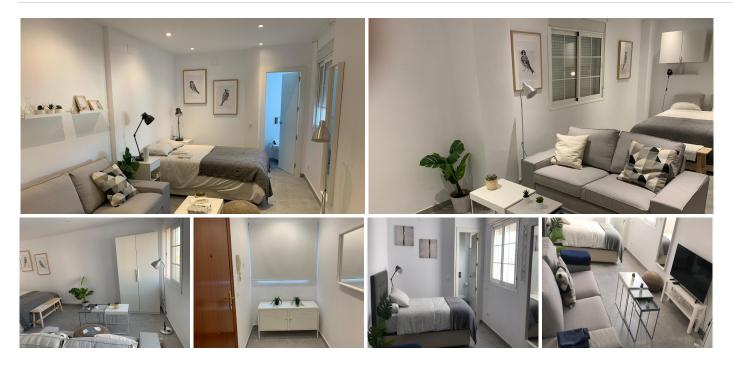

## MIDDLE FLOOR STUDIO 4 BEDROOMS 4 BATHROOMS IN SAN PEDRO DE ALCANTARA

## ONE APARTMENT DIVIDED INTO 4 SEPERATE STUDIOS

\*\*Individual Studios\*\*

- \*\*Bedroom\*\*: Each studio has its own sleeping area, providing privacy and comfort.
- \*\*Bathroom\*\*: Each studio includes a private bathroom, ensuring convenience and hygiene for tenants.
- \*\*Kitchen\*\*: Each studio is equipped with a kitchen, allowing tenants to prepare their own meals.
- \*\*Lounge Area\*\*: Each studio has a dedicated space for relaxing and entertainment.

\*\*Climate Control\*\*:

- \*\*Air Conditioning\*\*: Ensures each studio can be kept cool during warmer months.

- \*\*Individual Heating\*\*: Provides personalized heating options for each studio, ensuring comfort during colder months.