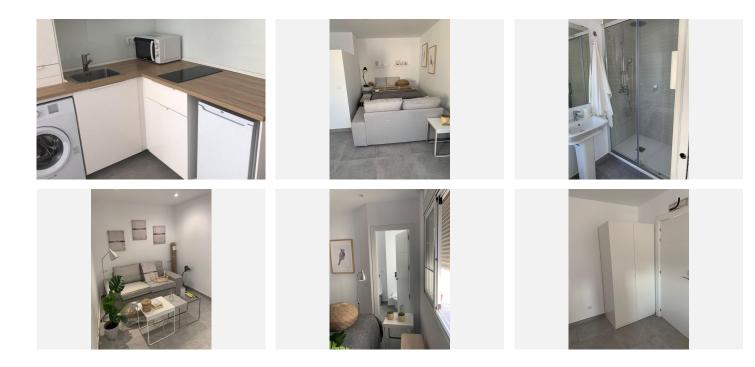

## ONE APARTMENT DIVIDED INTO 4 SEPERATE STUDIOS

\*\*Individual Studios\*\*

- \*\*Bedroom\*\*: Each studio has its own sleeping area, providing privacy and comfort.
- \*\*Bathroom\*\*: Each studio includes a private bathroom, ensuring convenience and hygiene for tenants.
- \*\*Kitchen\*\*: Each studio is equipped with a kitchen, allowing tenants to prepare their own meals.
- \*\*Lounge Area\*\*: Each studio has a dedicated space for relaxing and entertainment.

\*\*Climate Control\*\*:

- \*\*Air Conditioning\*\*: Ensures each studio can be kept cool during warmer months.

- \*\*Individual Heating\*\*: Provides personalized heating options for each studio, ensuring comfort during colder months.

\*\*Convenience\*\*:

 Private kitchens and bathrooms reduce the need for shared spaces, which can lead to scheduling conflicts and maintenance issues.

\*\*Versatility\*\*:

- The apartment can cater to different types of tenants, such as singles, couples, or even small families, depending on the size of the studios.