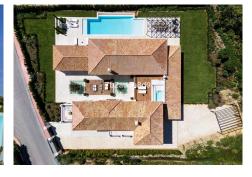

## HOUSE 6 BEDROOMS 6 BATHROOMS IN NUEVA ANDALUCIA

Nueva Andalucia

REF# BEMR4787404 €8,975,000

| BEDS | BATHS | BUILT  | PLOT                | TERRACE |
|------|-------|--------|---------------------|---------|
| 6    | 6     | 712 m² | 2350 m <sup>2</sup> | 260 m²  |

Spread across three levels, boasts six meticulously appointed bedrooms, including a lavish master suite, and a spectacular basement featuring a chic bar area, state-of-the-art home cinema, and a climatecontrolled gym. Experience the pinnacle of luxury living at this villa, where every detail has been meticulously crafted to elevate your lifestyle to new heights.