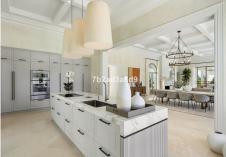

## **BROMLEY ESTATES**

. Marbella.

Beyond the impressive entrance lies a sanctuary of tranquility and opulence, with high ceilings and expansive windows flooding the interiors with natural light. The main living areas offer panoramic views of the lush gardens and central courtyard, while the well-appointed kitchen extends to an outdoor seating area and BBQ zone, perfect for al fresco dining experiences.