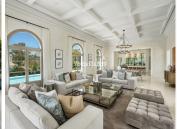

## **BROMLEY ESTATES**

. Marbella.

Beyond the impressive entrance lies a sanctuary of tranquility and opulence, with high ceilings and expansive windows flooding the interiors with natural light. The main living areas offer panoramic views of the lush gardens and central courtyard, while the well-appointed kitchen extends to an outdoor seating area and BBQ zone, perfect for al fresco dining experiences.