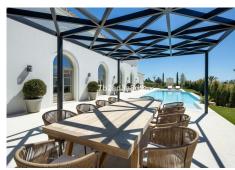

Step into a world of serenity and refinement as you enter the heavenly grounds. Designed as a personal oasis, the villa centers around a picturesque courtyard adorned with fragrant olive trees and lavender, offering ample outdoor entertaining space and a sparkling swimming pool for lazy summer days.

## **BROMLEY ESTATES**

. Marbella.

Beyond the impressive entrance lies a sanctuary of tranquility and opulence, with high ceilings and expansive windows flooding the interiors with natural light. The main living areas offer panoramic views of the lush gardens and central courtyard, while the well-appointed kitchen extends to an outdoor seating area and BBQ zone, perfect for al fresco dining experiences.