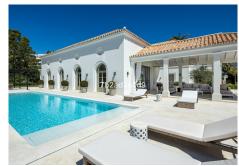

Step into a world of serenity and refinement as you enter the heavenly grounds. Designed as a personal oasis, the villa centers around a picturesque courtyard adorned with fragrant olive trees and lavender, offering ample outdoor entertaining space and a sparkling swimming pool for lazy summer days.

## **BROMLEY ESTATES**

. Marbella.

Beyond the impressive entrance lies a sanctuary of tranquility and opulence, with high ceilings and expansive windows flooding the interiors with natural light. The main living areas offer panoramic views of the lush gardens and central courtyard, while the well-appointed kitchen extends to an outdoor seating area and BBQ zone, perfect for al fresco dining experiences.