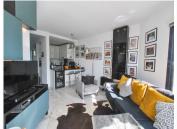

The apartment features a fully fitted renovated kitchen with granite worktops and a convenient serving hatch leading to the lounge. Both double bedrooms feature spacious fitted wardrobes, with the master bedroom boasting a recently renovated ensuite bathroom. The bright and airy lounge, along with the master bedroom, opens directly onto the large terrace and the property has high speed fibre optic internet.