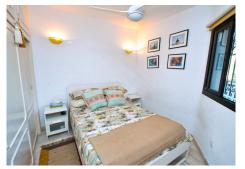

The apartment features a fully fitted renovated kitchen with granite worktops and a convenient serving hatch leading to the lounge. Both double bedrooms feature spacious fitted wardrobes, with the master bedroom boasting a recently renovated ensuite bathroom. The bright and airy lounge, along with the master bedroom, opens directly onto the large terrace and the property has high speed fibre optic internet.