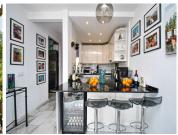

The apartment features a fully fitted renovated kitchen with granite worktops and a convenient serving hatch leading to the lounge. Both double bedrooms feature spacious fitted wardrobes, with the master bedroom boasting a recently renovated ensuite bathroom. The bright and airy lounge, along with the master bedroom, opens directly onto the large terrace and the property has high speed fibre optic internet.

## Summary;:

Prime Calahonda location, 150 meters from amenities
Five-minute flat walk to the beach
Large sunny terrace with views of communal gardens and pool
Open fully fitted renovated kitchen with granite worktops
Two double bedrooms with spacious fitted wardrobes
Master bedroom with recently renovated ensuite bathroom
Secure gated community with two communal swimming pools
Private underground parking space and storage room
High-speed fibre optic internet