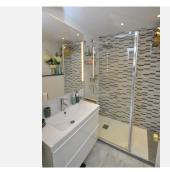

The apartment features a fully fitted renovated kitchen with granite worktops and a convenient serving hatch leading to the lounge. Both double bedrooms feature spacious fitted wardrobes, with the master bedroom boasting a recently renovated ensuite bathroom. The bright and airy lounge, along with the master bedroom, opens directly onto the large terrace and the property has high speed fibre optic internet.