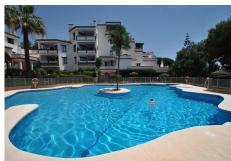

## MIDDLE FLOOR APARTMENT 2 BEDROOMS 2 BATHROOMS IN CALAHONDA

Calahonda

REF# BEMR4787434 €279,000

| BEDS | BATHS | BUILT | TERRACE |
|------|-------|-------|---------|
| 2    | 2     | 53 m² | 12 m²   |

A very well presented two-bedroom apartment in a sought-after development in Calahonda. Just 150 meters from local amenities and a short, flat five-minute stroll to the beach, this property offers an unbeatable location. The spacious and sunny terrace provides beautiful views over the landscaped communal gardens and pool, which is where you will spend most of your time.

This secure, gated community offers two stunning communal swimming pools and landscaped gardens. The apartment also benefits from a private underground parking space and a storage room, a rare find in this complex and is offered for sale fully furnished.

## Summary;:

Prime Calahonda location, 150 meters from amenities
Five-minute flat walk to the beach
Large sunny terrace with views of communal gardens and pool
Open fully fitted renovated kitchen with granite worktops
Two double bedrooms with spacious fitted wardrobes
Master bedroom with recently renovated ensuite bathroom
Secure gated community with two communal swimming pools
Private underground parking space and storage room
High-speed fibre optic internet