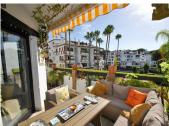

## MIDDLE FLOOR APARTMENT 2 BEDROOMS 2 BATHROOMS IN CALAHONDA

Calahonda

REF# BEMR4787434 €279,000

| BEDS | BATHS | BUILT | TERRACE |
|------|-------|-------|---------|
| 2    | 2     | 53 m² | 12 m²   |

A very well presented two-bedroom apartment in a sought-after development in Calahonda. Just 150 meters from local amenities and a short, flat five-minute stroll to the beach, this property offers an unbeatable location. The spacious and sunny terrace provides beautiful views over the landscaped communal gardens and pool, which is where you will spend most of your time.

## Summary;:

Prime Calahonda location, 150 meters from amenities
Five-minute flat walk to the beach
Large sunny terrace with views of communal gardens and pool
Open fully fitted renovated kitchen with granite worktops
Two double bedrooms with spacious fitted wardrobes
Master bedroom with recently renovated ensuite bathroom
Secure gated community with two communal swimming pools
Private underground parking space and storage room
High-speed fibre optic internet