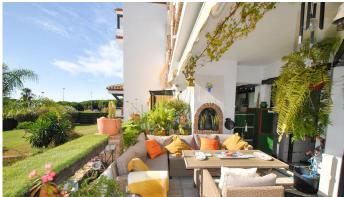

## MIDDLE FLOOR APARTMENT 2 BEDROOMS 2 BATHROOMS IN CALAHONDA

Calahonda

REF# BEMR4787434 €279,000

| BEDS | BATHS | BUILT | TERRACE |
|------|-------|-------|---------|
| 2    | 2     | 53 m² | 12 m²   |

A very well presented two-bedroom apartment in a sought-after development in Calahonda. Just 150 meters from local amenities and a short, flat five-minute stroll to the beach, this property offers an unbeatable location. The spacious and sunny terrace provides beautiful views over the landscaped communal gardens and pool, which is where you will spend most of your time.

The apartment features a fully fitted renovated kitchen with granite worktops and a convenient serving hatch leading to the lounge. Both double bedrooms feature spacious fitted wardrobes, with the master bedroom boasting a recently renovated ensuite bathroom. The bright and airy lounge, along with the master bedroom, opens directly onto the large terrace and the property has high speed fibre optic internet.