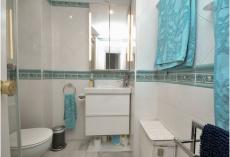

The apartment features a fully fitted renovated kitchen with granite worktops and a convenient serving hatch leading to the lounge. Both double bedrooms feature spacious fitted wardrobes, with the master bedroom boasting a recently renovated ensuite bathroom. The bright and airy lounge, along with the master bedroom, opens directly onto the large terrace and the property has high speed fibre optic internet.