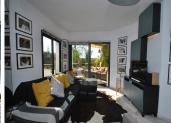

The apartment features a fully fitted renovated kitchen with granite worktops and a convenient serving hatch leading to the lounge. Both double bedrooms feature spacious fitted wardrobes, with the master bedroom boasting a recently renovated ensuite bathroom. The bright and airy lounge, along with the master bedroom, opens directly onto the large terrace and the property has high speed fibre optic internet.