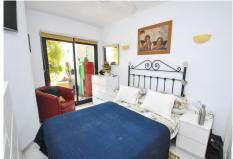

The apartment features a fully fitted renovated kitchen with granite worktops and a convenient serving hatch leading to the lounge. Both double bedrooms feature spacious fitted wardrobes, with the master bedroom boasting a recently renovated ensuite bathroom. The bright and airy lounge, along with the master bedroom, opens directly onto the large terrace and the property has high speed fibre optic internet.

## Summary;:

Prime Calahonda location, 150 meters from amenities
Five-minute flat walk to the beach
Large sunny terrace with views of communal gardens and pool
Open fully fitted renovated kitchen with granite worktops
Two double bedrooms with spacious fitted wardrobes
Master bedroom with recently renovated ensuite bathroom
Secure gated community with two communal swimming pools
Private underground parking space and storage room
High-speed fibre optic internet