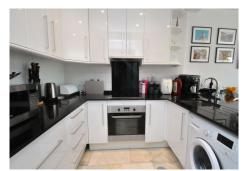

The apartment features a fully fitted renovated kitchen with granite worktops and a convenient serving hatch leading to the lounge. Both double bedrooms feature spacious fitted wardrobes, with the master bedroom boasting a recently renovated ensuite bathroom. The bright and airy lounge, along with the master bedroom, opens directly onto the large terrace and the property has high speed fibre optic internet.

## Summary;:

Prime Calahonda location, 150 meters from amenities
Five-minute flat walk to the beach
Large sunny terrace with views of communal gardens and pool
Open fully fitted renovated kitchen with granite worktops
Two double bedrooms with spacious fitted wardrobes
Master bedroom with recently renovated ensuite bathroom
Secure gated community with two communal swimming pools
Private underground parking space and storage room
High-speed fibre optic internet