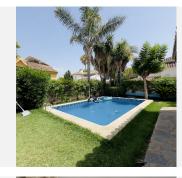

The total area of the villa is 360 m2, and area of the plot is 500 m2 with private swimming pool and garden.