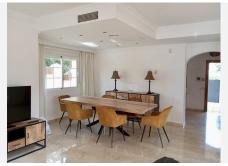

Modern and spacious independent villa near Puerto Banus. Close to all amenities, 5 minutes from Puerto Banus by car and 10 minutes walking to the sea beach. The property is surrounded by tennis courses. Near the villa (100 m) is a big fitness and padel club with a restaurant.

The total area of the villa is 360 m2, and area of the plot is 500 m2 with private swimming pool and garden.