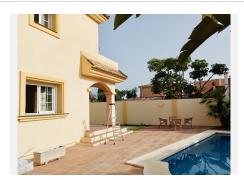

The total area of the villa is 360 m2, and area of the plot is 500 m2 with private swimming pool and garden.