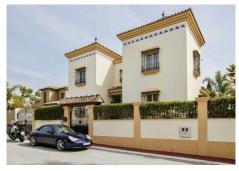

Modern and spacious independent villa near Puerto Banus. Close to all amenities, 5 minutes from Puerto Banus by car and 10 minutes walking to the sea beach. The property is surrounded by tennis courses. Near the villa (100 m) is a big fitness and padel club with a restaurant.

The total area of the villa is 360 m2, and area of the plot is 500 m2 with private swimming pool and garden.