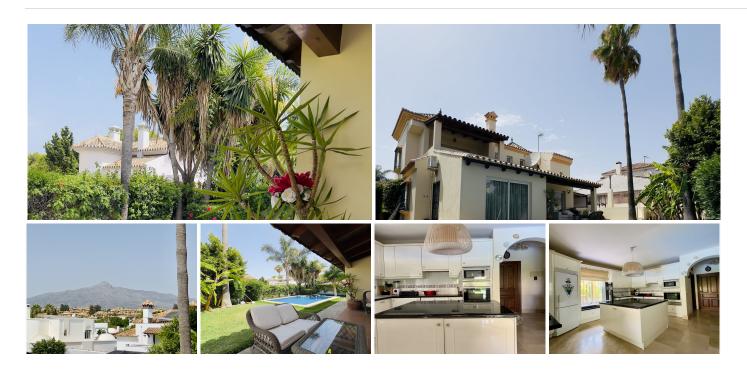

Modern and spacious independent villa near Puerto Banus. Close to all amenities, 5 minutes from Puerto Banus by car and 10 minutes walking to the sea beach. The property is surrounded by tennis courses. Near the villa (100 m) is a big fitness and padel club with a restaurant.

The total area of the villa is 360 m2, and area of the plot is 500 m2 with private swimming pool and garden.