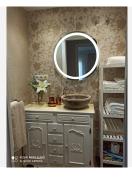

The house has two spacious bedrooms, both with access to the terrace and fitted wardrobes. The master bedroom has a private bathroom with a slate walk-in shower and a hot tub. Both bathrooms are equipped with elegant natural stone sinks, which adds a touch of sophistication. The separate kitchen is fully furnished and equipped with panel appliances, a silicate stone countertop and a large storage capacity.