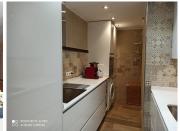

The house has two spacious bedrooms, both with access to the terrace and fitted wardrobes. The master bedroom has a private bathroom with a slate walk-in shower and a hot tub. Both bathrooms are equipped with elegant natural stone sinks, which adds a touch of sophistication. The separate kitchen is fully furnished and equipped with panel appliances, a silicate stone countertop and a large storage capacity.