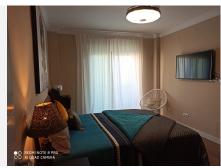

The house has two spacious bedrooms, both with access to the terrace and fitted wardrobes. The master bedroom has a private bathroom with a slate walk-in shower and a hot tub. Both bathrooms are equipped with elegant natural stone sinks, which adds a touch of sophistication. The separate kitchen is fully furnished and equipped with panel appliances, a silicate stone countertop and a large storage capacity.