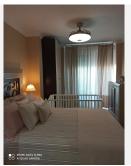

The house has two spacious bedrooms, both with access to the terrace and fitted wardrobes. The master bedroom has a private bathroom with a slate walk-in shower and a hot tub. Both bathrooms are equipped with elegant natural stone sinks, which adds a touch of sophistication. The separate kitchen is fully furnished and equipped with panel appliances, a silicate stone countertop and a large storage capacity.