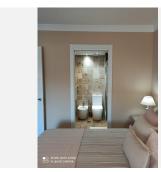

The house has two spacious bedrooms, both with access to the terrace and fitted wardrobes. The master bedroom has a private bathroom with a slate walk-in shower and a hot tub. Both bathrooms are equipped with elegant natural stone sinks, which adds a touch of sophistication. The separate kitchen is fully furnished and equipped with panel appliances, a silicate stone countertop and a large storage capacity.