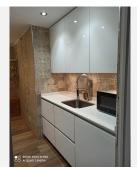

The house has two spacious bedrooms, both with access to the terrace and fitted wardrobes. The master bedroom has a private bathroom with a slate walk-in shower and a hot tub. Both bathrooms are equipped with elegant natural stone sinks, which adds a touch of sophistication. The separate kitchen is fully furnished and equipped with panel appliances, a silicate stone countertop and a large storage capacity.