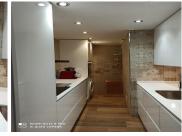

The house has two spacious bedrooms, both with access to the terrace and fitted wardrobes. The master bedroom has a private bathroom with a slate walk-in shower and a hot tub. Both bathrooms are equipped with elegant natural stone sinks, which adds a touch of sophistication. The separate kitchen is fully furnished and equipped with panel appliances, a silicate stone countertop and a large storage capacity.