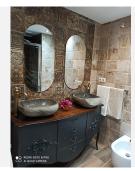

The house has two spacious bedrooms, both with access to the terrace and fitted wardrobes. The master bedroom has a private bathroom with a slate walk-in shower and a hot tub. Both bathrooms are equipped with elegant natural stone sinks, which adds a touch of sophistication. The separate kitchen is fully furnished and equipped with panel appliances, a silicate stone countertop and a large storage capacity.