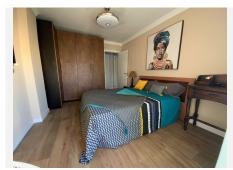

The house has two spacious bedrooms, both with access to the terrace and fitted wardrobes. The master bedroom has a private bathroom with a slate walk-in shower and a hot tub. Both bathrooms are equipped with elegant natural stone sinks, which adds a touch of sophistication. The separate kitchen is fully furnished and equipped with panel appliances, a silicate stone countertop and a large storage capacity.