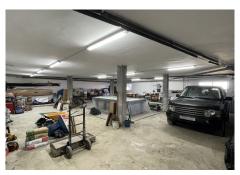

Descend to the basement, where you'll find over 200m<sup>2</sup> of versatile open space with vehicle access and natural light. This area is perfect for a workshop, garage, or additional living space, tailored to your needs.