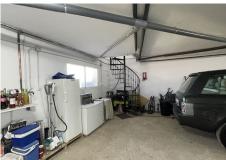

Descend to the basement, where you'll find over 200m<sup>2</sup> of versatile open space with vehicle access and natural light. This area is perfect for a workshop, garage, or additional living space, tailored to your needs.