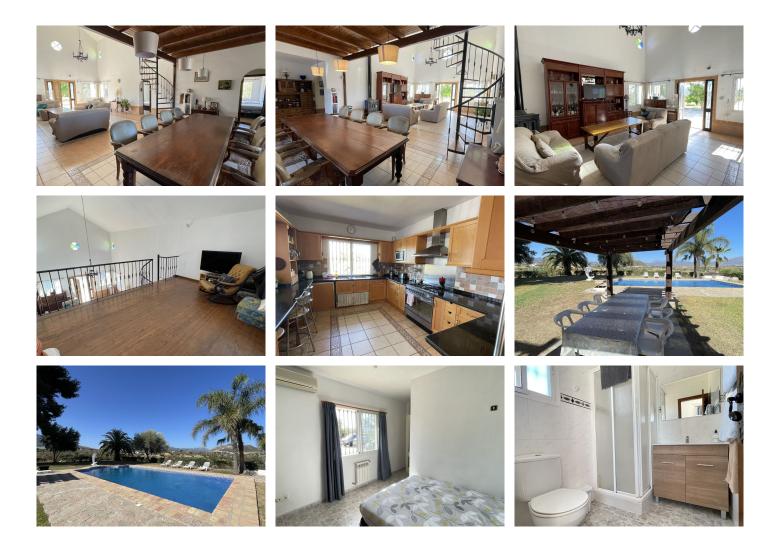

The main house, a masterpiece of design and comfort, boasts five bedrooms, four of which are en-suite, providing ultimate privacy and convenience. The heart of the home is the double-height lounge, an expansive and inviting space perfect for both relaxation and entertaining. Overlooking this area is a charming mezzanine, adding a touch of architectural flair. The fully fitted kitchen is a chef's delight, complemented by a separate utility room and a pantry, ensuring ample storage and functionality.

Descend to the basement, where you'll find over 200m<sup>2</sup> of versatile open space with vehicle access and natural light. This area is perfect for a workshop, garage, or additional living space, tailored to your needs.

The outdoor space is equally impressive, featuring a refreshing pool where you can unwind while taking in the breathtaking surroundings. The views from every angle of this property are simply stunning, making every moment spent here a picturesque experience.