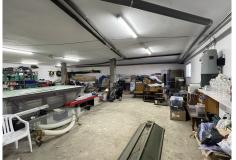

Descend to the basement, where you'll find over 200m<sup>2</sup> of versatile open space with vehicle access and natural light. This area is perfect for a workshop, garage, or additional living space, tailored to your needs.