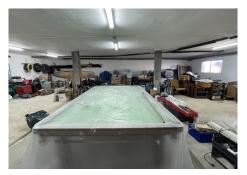

Descend to the basement, where you'll find over 200m<sup>2</sup> of versatile open space with vehicle access and natural light. This area is perfect for a workshop, garage, or additional living space, tailored to your needs.