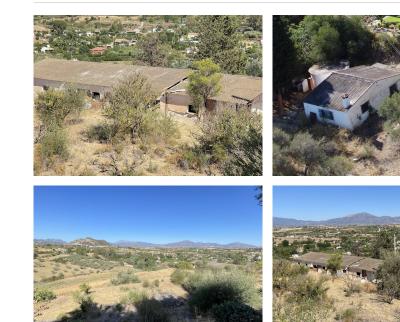

### BROMLEY ESTATES Marbella

In addition to the main house, the property includes an old house of 63m<sup>2</sup>, awaiting your vision to transform it into a guest house or studio. There's also a barn of 270m<sup>2</sup>, in a ruined state, presenting a unique restoration project with endless possibilities.

The outdoor space is equally impressive, featuring a refreshing pool where you can unwind while taking in the breathtaking surroundings. The views from every angle of this property are simply stunning, making every moment spent here a picturesque experience.