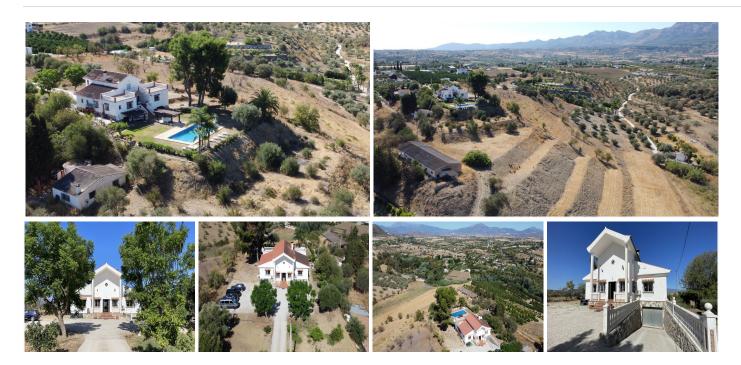

#### REF# BEMR4787884 €699,000

| BEDS | BATHS | BUILT  | PLOT     | TERRACE |
|------|-------|--------|----------|---------|
| 5    | 5     | 505 m² | 13559 m² | 12 m²   |

This impressive country estate is a haven of tranquillity and elegance, set on a sprawling 13,000m<sup>2</sup> plot with outstanding views that will captivate your soul. This property could be an equestrian's dream, offering ample space for horses and outdoor pursuits.

The outdoor space is equally impressive, featuring a refreshing pool where you can unwind while taking in the breathtaking surroundings. The views from every angle of this property are simply stunning, making every moment spent here a picturesque experience.

Located just a 10-minute drive from Alhaurín el Grande, the property offers the perfect balance of seclusion and convenience. Accessible via a well-maintained country road, you're never far from the amenities and charm of this vibrant town.