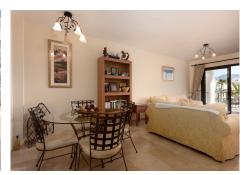

## MIDDLE FLOOR APARTMENT 2 BEDROOMS 2 BATHROOMS IN MANILVA

Manilya

REF# BEMR4787887 €375,000

| BEDS | BATHS | BUILT | TERRACE |
|------|-------|-------|---------|
| 2    | 2     | 85 m² | 15 m²   |

This spectacular flat is located in the sought-after area of Puerto La Duquesa in Manilva. It offers a privileged location with beautiful views to both the sea and the mountains. The property, of 82m² constructed and 75m² interior, is presented in excellent condition.

The flat has two spacious bedrooms and two bathrooms, one of them en suite, providing comfort and privacy. Marble floors and central heating ensure a cosy atmosphere all year round. The kitchen is fully equipped and is complemented by a laundry room, offering an ideal space for domestic chores. Furthermore, the flat is sold fully furnished, and ready to move into.

Among the outstanding features of the property is a 15m² private terrace, perfect for enjoying the harbour, sea and mountain views. There is also a covered terrace, extending the outdoor space options. The gated community offers additional security with concierge service, video entry phone and controlled access. Amenities include a communal swimming pool and a lift, providing easy access to all building areas.