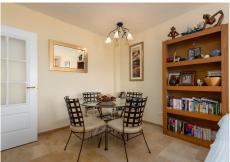

## MIDDLE FLOOR APARTMENT 2 BEDROOMS 2 BATHROOMS IN MANILVA

Manilya

REF# BEMR4787887 €375,000

| BEDS | BATHS | BUILT | TERRACE |
|------|-------|-------|---------|
| 2    | 2     | 85 m² | 15 m²   |

This spectacular flat is located in the sought-after area of Puerto La Duquesa in Manilva. It offers a privileged location with beautiful views to both the sea and the mountains. The property, of 82m² constructed and 75m² interior, is presented in excellent condition.

The flat has two spacious bedrooms and two bathrooms, one of them en suite, providing comfort and privacy. Marble floors and central heating ensure a cosy atmosphere all year round. The kitchen is fully equipped and is complemented by a laundry room, offering an ideal space for domestic chores. Furthermore, the flat is sold fully furnished, and ready to move into.

Among the outstanding features of the property is a 15m² private terrace, perfect for enjoying the harbour, sea and mountain views. There is also a covered terrace, extending the outdoor space options. The gated community offers additional security with concierge service, video entry phone and controlled access. Amenities include a communal swimming pool and a lift, providing easy access to all building areas.