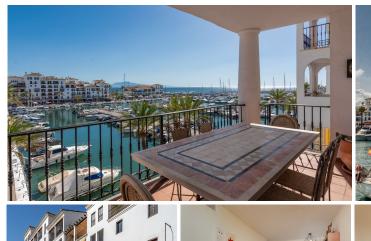

## MIDDLE FLOOR APARTMENT 2 BEDROOMS 2 BATHROOMS IN MANILVA

Manilya

REF# BEMR4787887 €375,000

| BEDS | BATHS | BUILT | TERRACE |
|------|-------|-------|---------|
| 2    | 2     | 85 m² | 15 m²   |

This spectacular flat is located in the sought-after area of Puerto La Duquesa in Manilva. It offers a privileged location with beautiful views to both the sea and the mountains. The property, of 82m² constructed and 75m² interior, is presented in excellent condition.

Among the outstanding features of the property is a 15m² private terrace, perfect for enjoying the harbour, sea and mountain views. There is also a covered terrace, extending the outdoor space options. The gated community offers additional security with concierge service, video entry phone and controlled access. Amenities include a communal swimming pool and a lift, providing easy access to all building areas.