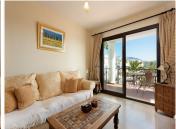

## MIDDLE FLOOR APARTMENT 2 BEDROOMS 2 BATHROOMS IN MANILVA

Manilya

REF# BEMR4787887 €375,000

| BEDS | BATHS | BUILT | TERRACE |
|------|-------|-------|---------|
| 2    | 2     | 85 m² | 15 m²   |

This spectacular flat is located in the sought-after area of Puerto La Duquesa in Manilva. It offers a privileged location with beautiful views to both the sea and the mountains. The property, of 82m² constructed and 75m² interior, is presented in excellent condition.

The flat has two spacious bedrooms and two bathrooms, one of them en suite, providing comfort and privacy. Marble floors and central heating ensure a cosy atmosphere all year round. The kitchen is fully equipped and is complemented by a laundry room, offering an ideal space for domestic chores. Furthermore, the flat is sold fully furnished, and ready to move into.