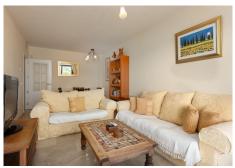

## MIDDLE FLOOR APARTMENT 2 BEDROOMS 2 BATHROOMS IN MANILVA

Manilya

REF# BEMR4787887 €375,000

| BEDS | BATHS | BUILT | TERRACE |
|------|-------|-------|---------|
| 2    | 2     | 85 m² | 15 m²   |

This spectacular flat is located in the sought-after area of Puerto La Duquesa in Manilva. It offers a privileged location with beautiful views to both the sea and the mountains. The property, of 82m² constructed and 75m² interior, is presented in excellent condition.

The flat has two spacious bedrooms and two bathrooms, one of them en suite, providing comfort and privacy. Marble floors and central heating ensure a cosy atmosphere all year round. The kitchen is fully equipped and is complemented by a laundry room, offering an ideal space for domestic chores. Furthermore, the flat is sold fully furnished, and ready to move into.

Among the outstanding features of the property is a 15m² private terrace, perfect for enjoying the harbour, sea and mountain views. There is also a covered terrace, extending the outdoor space options. The gated community offers additional security with concierge service, video entry phone and controlled access. Amenities include a communal swimming pool and a lift, providing easy access to all building areas.