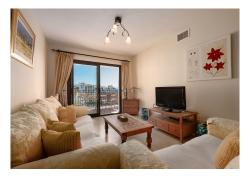

## MIDDLE FLOOR APARTMENT 2 BEDROOMS 2 BATHROOMS IN MANILVA

Manilya

REF# BEMR4787887 €375,000

| BEDS | BATHS | BUILT | TERRACE |
|------|-------|-------|---------|
| 2    | 2     | 85 m² | 15 m²   |

This spectacular flat is located in the sought-after area of Puerto La Duquesa in Manilva. It offers a privileged location with beautiful views to both the sea and the mountains. The property, of 82m² constructed and 75m² interior, is presented in excellent condition.

The flat has two spacious bedrooms and two bathrooms, one of them en suite, providing comfort and privacy. Marble floors and central heating ensure a cosy atmosphere all year round. The kitchen is fully equipped and is complemented by a laundry room, offering an ideal space for domestic chores. Furthermore, the flat is sold fully furnished, and ready to move into.

Among the outstanding features of the property is a 15m² private terrace, perfect for enjoying the harbour, sea and mountain views. There is also a covered terrace, extending the outdoor space options. The gated community offers additional security with concierge service, video entry phone and controlled access. Amenities include a communal swimming pool and a lift, providing easy access to all building areas.