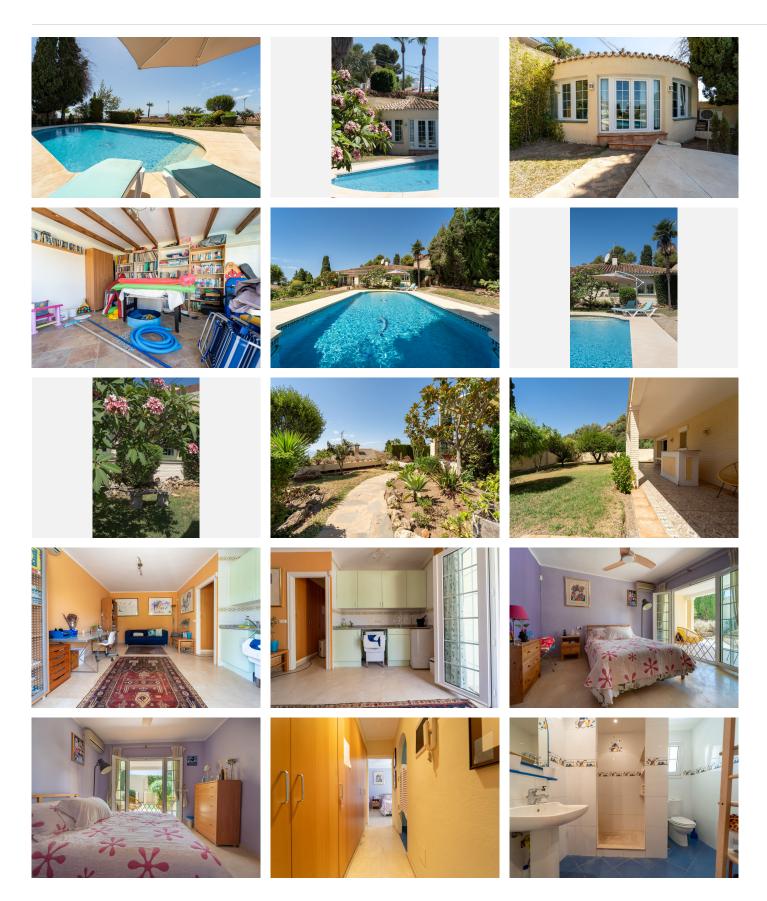

Flat plot with sun all day, privacy and sea views. Next to the pool there is a great little summer house.

+34 952 939 460 · info@bromleyestatesmarbella.com Urbanizacion El Rosario, CN340, Km 188, Marbella, Malaga 29603

# BROMLEY ESTATES Marbella

There is also an independent 1 bedroom, 1 bathroom apartment.

Storage room.

We recommend viewing this unique property.