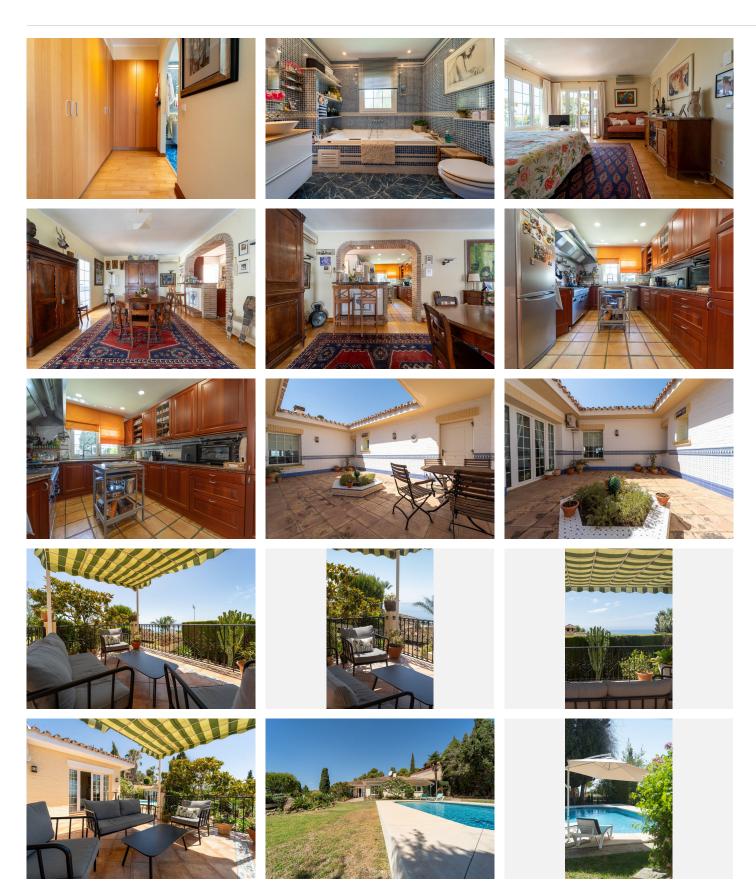

Spectacular villa located in La Capellania, Benalmadena Costa

Within a short drive to the beach and great access to the highway.

Unique layout, all one level except for the independent 1 bedroom apartment.

As you walk in to the villa you have 2 good size on suite bedrooms that have access to a lovely terrace. Large master bedroom with sea views.

Spacious living area with direct access to the main terrace with lovely sea views. There is an amazing interior patio that leads to a 5th bedroom / study, office room that used to be the garage. Fully equipped kitchen and separate laundry room.

Flat plot with sun all day, privacy and sea views. Next to the pool there is a great little summer house.

+34 952 939 460 · info@bromleyestatesmarbella.com Urbanizacion El Rosario, CN340, Km 188, Marbella, Malaga 29603