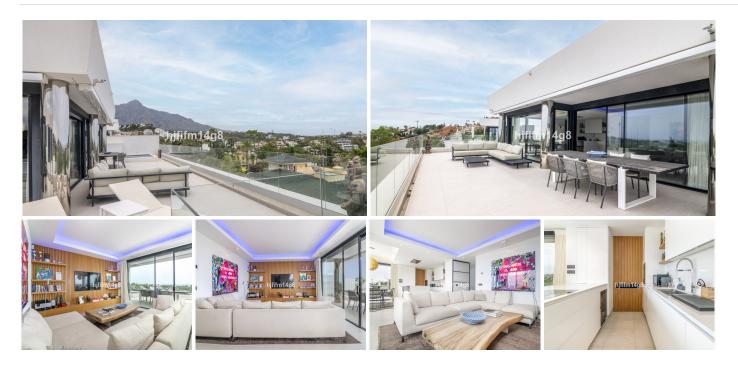

## Nueva Andalucia

REF# BEMR4788604 €2,250,000

| BEDS | BATHS | BUILT  | TERRACE |
|------|-------|--------|---------|
| 3    | 2     | 148 m² | 148 m²  |

Luxurious penthouse for sale Built in 2018, this property is a contemporary and unique development, set in the hills of the sought after and exclusive Nueva Andalucía Golf Valley. This desirable penthouse is built to a very high standard and has all the top-quality finishes and modern home comforts you could wish for!

Due to its elevated position, the property boasts beautiful views! The open-plan kitchen with convenient breakfast bar, opens onto the combined dining and living area. This area leads directly outside to a spacious corner terrace surrounded by glass balustrades which magnify and enhance the incredible views! Here you also find the private plunge pool where you can enjoy the panoramic views , but also the sunset while you have a little dip.

Stepping back inside the property reveals three, generously sized double bedrooms. The master bedroom has an en-suite (shower and bath) and the two guest bedrooms share a bathroom.