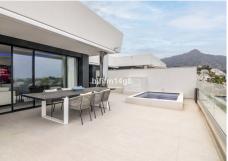

Due to its elevated position, the property boasts beautiful views! The open-plan kitchen with convenient breakfast bar, opens onto the combined dining and living area. This area leads directly outside to a spacious corner terrace surrounded by glass balustrades which magnify and enhance the incredible views! Here you also find the private plunge pool where you can enjoy the panoramic views , but also the sunset while you have a little dip.