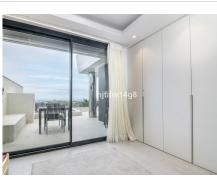

Stepping back inside the property reveals three, generously sized double bedrooms. The master bedroom has an en-suite (shower and bath) and the two guest bedrooms share a bathroom.

## BROMLEY ESTATES Marbella

The apartment has stylish ceramic tiles throughout the apartment, the bedrooms have wooden floors. Extra features include an alarm, automatic (metal) blinds, automatic climate control in each room, energy saving air conditioning in every room with heating option and a home automation system. Furthermore, there is a stylish smart home system and underfloor heating (powered by warm water in the hall and electric underfloor heating in the bathrooms). In each room there are three to four lighting systems which help create a relaxing ambience.