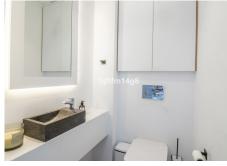

Stepping back inside the property reveals three, generously sized double bedrooms. The master bedroom has an en-suite (shower and bath) and the two guest bedrooms share a bathroom.

## BROMLEY ESTATES Marbella

The apartment has stylish ceramic tiles throughout the apartment, the bedrooms have wooden floors. Extra features include an alarm, automatic (metal) blinds, automatic climate control in each room, energy saving air conditioning in every room with heating option and a home automation system. Furthermore, there is a stylish smart home system and underfloor heating (powered by warm water in the hall and electric underfloor heating in the bathrooms). In each room there are three to four lighting systems which help create a relaxing ambience.