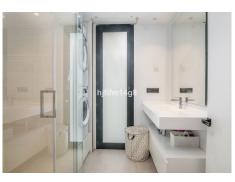

Stepping back inside the property reveals three, generously sized double bedrooms. The master bedroom has an en-suite (shower and bath) and the two guest bedrooms share a bathroom.

## BROMLEY ESTATES Marbella

The apartment has stylish ceramic tiles throughout the apartment, the bedrooms have wooden floors. Extra features include an alarm, automatic (metal) blinds, automatic climate control in each room, energy saving air conditioning in every room with heating option and a home automation system. Furthermore, there is a stylish smart home system and underfloor heating (powered by warm water in the hall and electric underfloor heating in the bathrooms). In each room there are three to four lighting systems which help create a relaxing ambience.