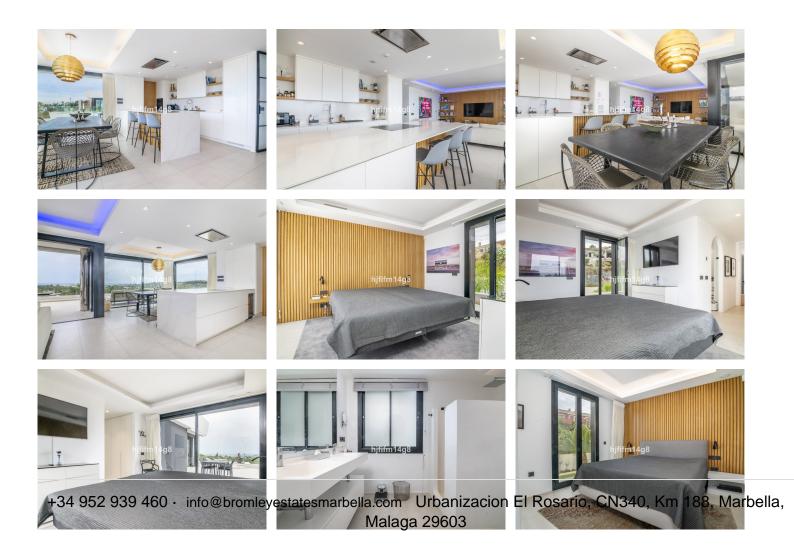

Stepping back inside the property reveals three, generously sized double bedrooms. The master bedroom has an en-suite (shower and bath) and the two guest bedrooms share a bathroom.

## BROMLEY ESTATES Marbella

The apartment has stylish ceramic tiles throughout the apartment, the bedrooms have wooden floors. Extra features include an alarm, automatic (metal) blinds, automatic climate control in each room, energy saving air conditioning in every room with heating option and a home automation system. Furthermore, there is a stylish smart home system and underfloor heating (powered by warm water in the hall and electric underfloor heating in the bathrooms). In each room there are three to four lighting systems which help create a relaxing ambience.