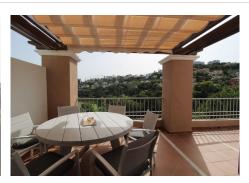

Step outside onto the large terraces and be captivated by panoramic golf views that are simply breathtaking. With marble flooring throughout, air conditioning for both hot and cold climates, and a guest toilet, every detail has been thoughtfully designed. The property also includes an underground parking space and a storage room for added convenience.