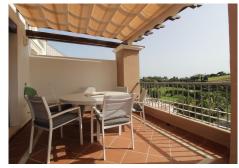

#### Stunning Penthouse in Los Arqueros – A Must-See!

Discover luxury living in the heart of Los Arqueros with this exquisite penthouse. Boasting 120 m² of constructed space, this property offers ample room for comfort and style. Featuring 3 spacious bedrooms and 2 modern bathrooms, it's perfect for families or those who love to entertain. The stunning fitted kitchen and spacious lounge & dining area make it a dream home for any culinary enthusiast.

Step outside onto the large terraces and be captivated by panoramic golf views that are simply breathtaking. With marble flooring throughout, air conditioning for both hot and cold climates, and a guest toilet, every detail has been thoughtfully designed. The property also includes an underground parking space and a storage room for added convenience.