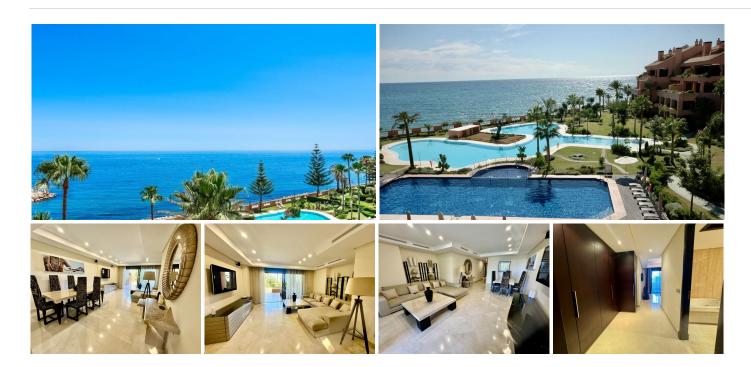

Beautiful Luxury ground floor apartment in one of the best beachfront developments with 360° panoramic views.

Malibu is an exclusive residential complex consisting of 72 modern and elegant apartments with fantastic views of the Mediterranean.

Complex offers a high level of safety, comfort and service, as well as a unique design and a prime location.

The contemporary and luxuriously decorated apartment is distributed by a spacious entrance hall, a fully equipped modern kitchen with a separate utility room.

An elegant living area with direct access to the terrace. From the terrace there is an access to the private garden and communal swimming pool.

In addition, there are two bedrooms with en-suite bathrooms and fitted wardrobes.

## **BROMLEY ESTATES**

. Marbella.

The underground garage is easily accessible with its two parking spaces and two storages.

The Malibu gated complex is located on the front line of one of the best sandy beaches in Puerto Banús, has a direct access to the promenade.

Complex has a large saltwater pool, a freshwater pool, SPA with sauna & hammam, a gymnasium, concierge and beautiful garden with waterfalls & tropical plants.

The complex is equipped with modern security cameras, 24-hour security checkpoint.