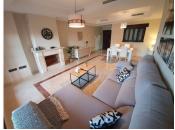

This two bedrooms are doble bedrooms and the bathrooms have a window and are nice and light colour and spacious too. The kitchen is separate and very modern net to the luminous big livingroom with very modern furniture and the views out on the beautiful terrace where you can have breakfirst with a big family. There is one underground parking place coming with the apartment.