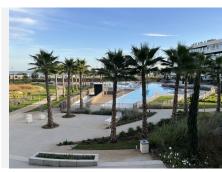

Spectacular apartment with 4 bedrooms, 3 bathrooms and 1 toilet. 132 m2 interior and 45 m2 of terraces. 1st line of beach!

A residential complex with an avant-garde and innovative design, designed to make the most of the fabulous open views of the Mediterranean Sea.

Just 800 meters from the Parador Málaga Golf.

6.5 km from Malaga international airport.

Just 10 minutes from the center of Malaga.

2 parking spaces and storage room included in the price

Outdoor saltwater pool

Olympic length pool

+34 952 939 460 · info@bromleyestatesmarbella.com Urbanizacion El Rosario, CN340, Km 188, Marbella, Malaga 29603

. Marbella.

Heated indoor pool Sauna, Turkish bath and fully equipped gym 24/H security Kitchen equipped by Gunni and Trentino multipurpose room glazed facade