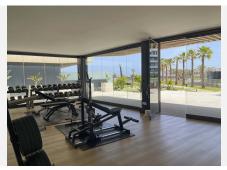

Olympic length pool

+34 952 939 460 · info@bromleyestatesmarbella.com Urbanizacion El Rosario, CN340, Km 188, Marbella, Malaga 29603

. Marbella.

Heated indoor pool Sauna, Turkish bath and fully equipped gym 24/H security Kitchen equipped by Gunni and Trentino multipurpose room glazed facade