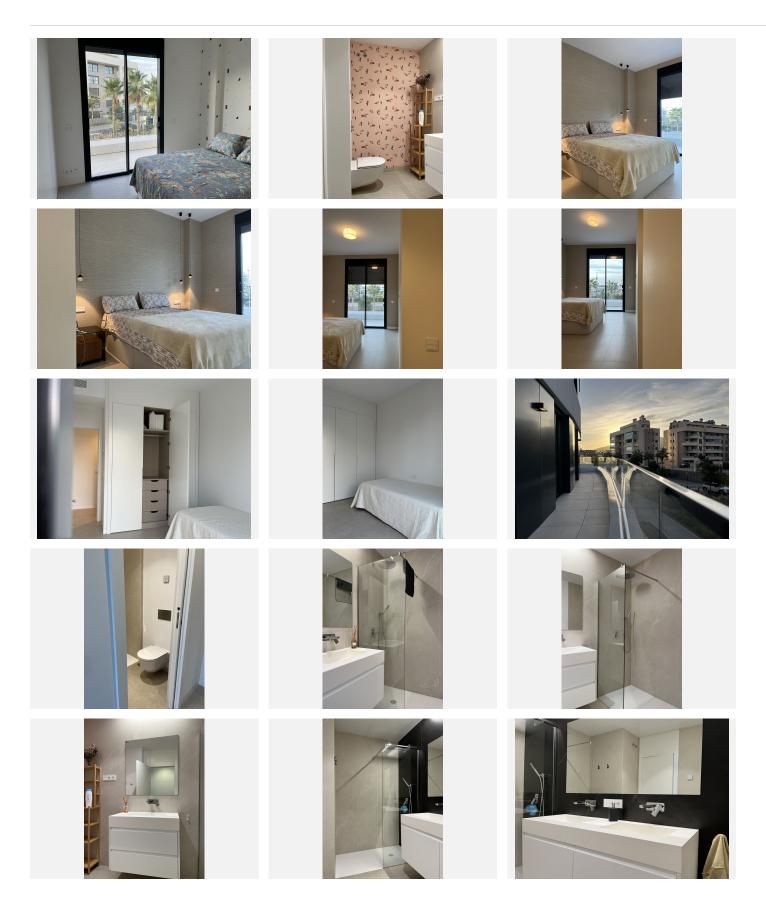

# MIDDLE FLOOR APARTMENT 4 BEDROOMS 3.5 BATHROOMS IN TORREMOLINOS

Torremolinos

REF# BEMR4789222 €1,579,000

| BEDS | BATHS | BUILT              | TERRACE |
|------|-------|--------------------|---------|
| 4    | 3.5   | 150 m <sup>2</sup> | 51 m²   |

Spectacular apartment with 4 bedrooms, 3 bathrooms and 1 toilet. 132 m2 interior and 45 m2 of terraces. 1st line of beach!

A residential complex with an avant-garde and innovative design, designed to make the most of the fabulous open views of the Mediterranean Sea.

Underfloor heating throughout the house, aerothermal energy and suspended toilets.

From each material, to the smallest detail of its construction, built with a clear objective: Guarantee the best materials on the market, providing maximum functionality, durability and the most detailed design.