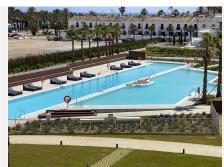

Just 800 meters from the Parador Málaga Golf.

6.5 km from Malaga international airport.

Just 10 minutes from the center of Malaga.

2 parking spaces and storage room included in the price

Outdoor saltwater pool

Olympic length pool

+34 952 939 460 · info@bromleyestatesmarbella.com Urbanizacion El Rosario, CN340, Km 188, Marbella, Malaga 29603

. Marbella.

Heated indoor pool Sauna, Turkish bath and fully equipped gym 24/H security Kitchen equipped by Gunni and Trentino multipurpose room glazed facade