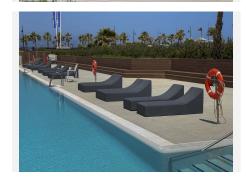

Just 800 meters from the Parador Málaga Golf.

6.5 km from Malaga international airport.

Just 10 minutes from the center of Malaga.

2 parking spaces and storage room included in the price

Outdoor saltwater pool

Olympic length pool

+34 952 939 460 · info@bromleyestatesmarbella.com Urbanizacion El Rosario, CN340, Km 188, Marbella, Malaga 29603

. Marbella.

Heated indoor pool Sauna, Turkish bath and fully equipped gym 24/H security Kitchen equipped by Gunni and Trentino multipurpose room glazed facade