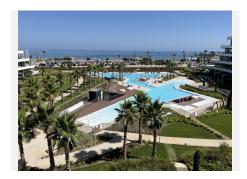

Just 800 meters from the Parador Málaga Golf.

6.5 km from Malaga international airport.

Just 10 minutes from the center of Malaga.

2 parking spaces and storage room included in the price

Outdoor saltwater pool

Olympic length pool

+34 952 939 460 · info@bromleyestatesmarbella.com Urbanizacion El Rosario, CN340, Km 188, Marbella, Malaga 29603

. Marbella.

Heated indoor pool Sauna, Turkish bath and fully equipped gym 24/H security Kitchen equipped by Gunni and Trentino multipurpose room glazed facade