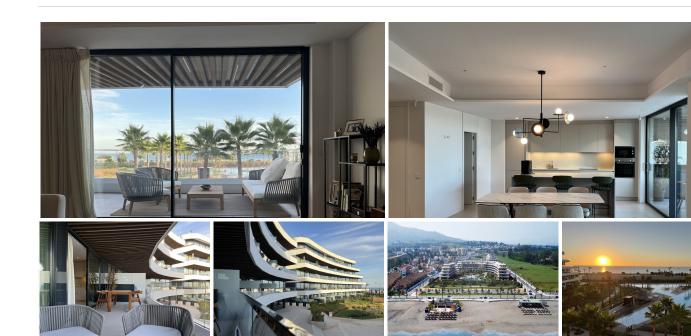

Spectacular apartment with 4 bedrooms, 3 bathrooms and 1 toilet. 132 m2 interior and 45 m2 of terraces. 1st line of beach!

A residential complex with an avant-garde and innovative design, designed to make the most of the fabulous open views of the Mediterranean Sea.

Strategically located, it is in one of the best-connected areas of the Costa del Sol. Excellent connection to the International Airport, María Zambrano train station and the city's port. It has excellent communication with commercial, leisure and gastronomic areas.

Underfloor heating throughout the house, aerothermal energy and suspended toilets.

From each material, to the smallest detail of its construction, built with a clear objective: Guarantee the best materials on the market, providing maximum functionality, durability and the most detailed design.

The construction of each property begins with the objective of making the most of each room, resulting in perfectly distributed spaces, optimizing each area.

Malaga 29603

info@bromleyestatesmarbella.com Urbanizacion El Rosario, CN340, Km 188, Marbella,