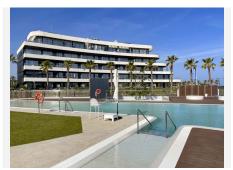

Spectacular apartment with 4 bedrooms, 3 bathrooms and 1 toilet. 132 m2 interior and 45 m2 of terraces. 1st line of beach!

A residential complex with an avant-garde and innovative design, designed to make the most of the fabulous open views of the Mediterranean Sea.

Just 800 meters from the Parador Málaga Golf.

6.5 km from Malaga international airport.

Just 10 minutes from the center of Malaga.

2 parking spaces and storage room included in the price

Outdoor saltwater pool

Olympic length pool

+34 952 939 460 · info@bromleyestatesmarbella.com Urbanizacion El Rosario, CN340, Km 188, Marbella, Malaga 29603

. Marbella.

Heated indoor pool Sauna, Turkish bath and fully equipped gym 24/H security Kitchen equipped by Gunni and Trentino multipurpose room glazed facade