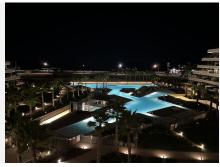

Just 800 meters from the Parador Málaga Golf.

6.5 km from Malaga international airport.

Just 10 minutes from the center of Malaga.

2 parking spaces and storage room included in the price

Outdoor saltwater pool

Olympic length pool

+34 952 939 460 · info@bromleyestatesmarbella.com Urbanizacion El Rosario, CN340, Km 188, Marbella, Malaga 29603

. Marbella.

Heated indoor pool Sauna, Turkish bath and fully equipped gym 24/H security Kitchen equipped by Gunni and Trentino multipurpose room glazed facade