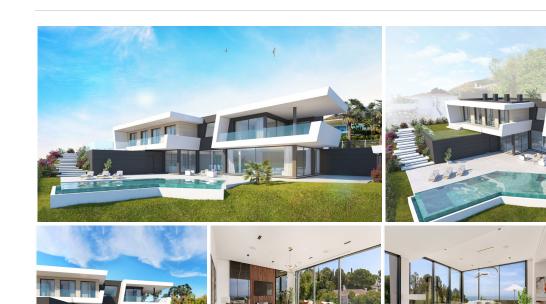

## Luxury villa in Benalmádena

Elegantly styled and located in the heart of the Costa del Sol, this imaginative luxury villa offers an innovative design with clean lines and high technology.

Set on a large plot of more than 1,300 square metres, this new villa offers a large outdoor space, comprising a spacious terrace area, barbecue, large swimming pool for the whole family, solarium and a wonderful garden. Everything you need to relax and spend days under the sun with family and friends.

The interior area, distributed over two floors, has large bedrooms, each with its own private bathroom, office, storage room, a spacious garage, laundry room, pantry and multiple toilets.