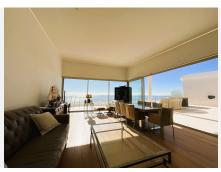

## PENTHOUSE 3 BEDROOMS 2 BATHROOMS IN BENALMADENA

Benalmadena

REF# BEMR4789771 €1,290,000

| BEDS | BATHS | BUILT  | TERRACE |
|------|-------|--------|---------|
| 3    | 2     | 188 m² | 58 m²   |

Spacious penthouse READY TO MOVE INTO with a large terrace on one floor.

The house has an outdoor spa and is in very good condition, excellent construction qualities. The property stands out for its perfect sea views from the terrace, living room, kitchen and bedrooms. It also has 100% privacy due to its overall height, the best height in the project.