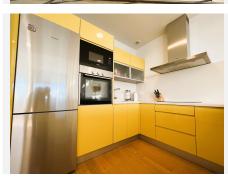

## PENTHOUSE 3 BEDROOMS 2 BATHROOMS IN BENALMADENA

Benalmadena

REF# BEMR4789771 €1,290,000

| BEDS | BATHS | BUILT  | TERRACE |
|------|-------|--------|---------|
| 3    | 2     | 188 m² | 58 m²   |

Spacious penthouse READY TO MOVE INTO with a large terrace on one floor.

The house has an outdoor spa and is in very good condition, excellent construction qualities. The property stands out for its perfect sea views from the terrace, living room, kitchen and bedrooms. It also has 100% privacy due to its overall height, the best height in the project.