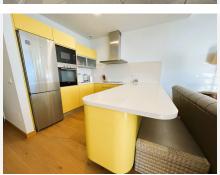

## PENTHOUSE 3 BEDROOMS 2 BATHROOMS IN BENALMADENA

Benalmadena

REF# BEMR4789771 €1,290,000

| BEDS | BATHS | BUILT  | TERRACE |
|------|-------|--------|---------|
| 3    | 2     | 188 m² | 58 m²   |

Spacious penthouse READY TO MOVE INTO with a large terrace on one floor.

The property is delivered unfurnished and includes two parking spaces and a storage room in the price.

+34 952 939 460 · info@bromleyestatesmarbella.com Urbanizacion El Rosario, CN340, Km 188, Marbella, Malaga 29603