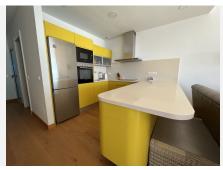

## PENTHOUSE 3 BEDROOMS 2 BATHROOMS IN BENALMADENA

Benalmadena

REF# BEMR4789771 €1,290,000

| BEDS | BATHS | BUILT  | TERRACE |
|------|-------|--------|---------|
| 3    | 2     | 188 m² | 58 m²   |

Spacious penthouse READY TO MOVE INTO with a large terrace on one floor.

The property is delivered unfurnished and includes two parking spaces and a storage room in the price.

+34 952 939 460 · info@bromleyestatesmarbella.com Urbanizacion El Rosario, CN340, Km 188, Marbella, Malaga 29603