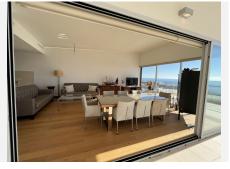

## PENTHOUSE 3 BEDROOMS 2 BATHROOMS IN BENALMADENA

Benalmadena

REF# BEMR4789771 €1,290,000

| BEDS | BATHS | BUILT  | TERRACE |
|------|-------|--------|---------|
| 3    | 2     | 188 m² | 58 m²   |

Spacious penthouse READY TO MOVE INTO with a large terrace on one floor.

The house has an outdoor spa and is in very good condition, excellent construction qualities. The property stands out for its perfect sea views from the terrace, living room, kitchen and bedrooms. It also has 100% privacy due to its overall height, the best height in the project.