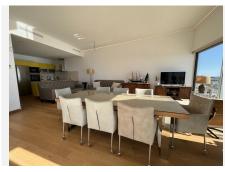

## PENTHOUSE 3 BEDROOMS 2 BATHROOMS IN BENALMADENA

Benalmadena

REF# BEMR4789771 €1,290,000

| BEDS | BATHS | BUILT  | TERRACE |
|------|-------|--------|---------|
| 3    | 2     | 188 m² | 58 m²   |

Spacious penthouse READY TO MOVE INTO with a large terrace on one floor.

The house has an outdoor spa and is in very good condition, excellent construction qualities. The property stands out for its perfect sea views from the terrace, living room, kitchen and bedrooms. It also has 100% privacy due to its overall height, the best height in the project.