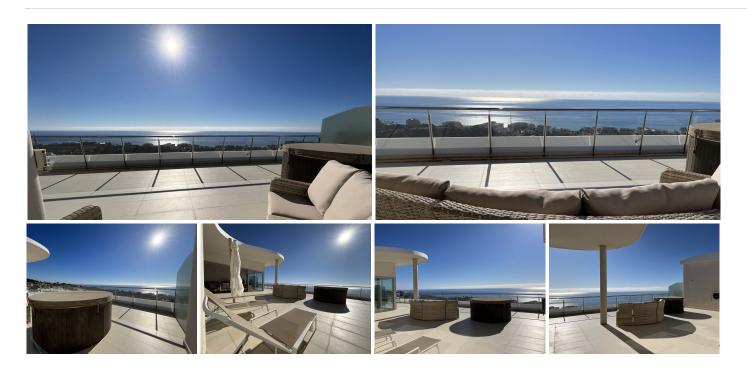

## PENTHOUSE 3 BEDROOMS 2 BATHROOMS IN BENALMADENA

Benalmadena

REF# BEMR4789771 €1,290,000

| BEDS | BATHS | BUILT  | TERRACE |
|------|-------|--------|---------|
| 3    | 2     | 188 m² | 58 m²   |

Spacious penthouse READY TO MOVE INTO with a large terrace on one floor.

The house has an outdoor spa and is in very good condition, excellent construction qualities. The property stands out for its perfect sea views from the terrace, living room, kitchen and bedrooms. It also has 100% privacy due to its overall height, the best height in the project.

The Hill Collection is fully consolidated and without further construction in the surroundings. In the common areas you will find 3 pool areas; The family area with 3 pools and barbecue area, the infinity pool with afternoon sun all year round and the half-moon pool ideal for swimming. It also has large garden areas already established, viewpoints, reception, panoramic elevators and rest or meeting areas, among others.