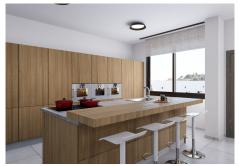

Designed in a contemporary style, the villa is distributed over three floors and is equipped with a lift for convenience and accessibility. The outdoor area is a true oasis, with a spacious terrace and a large 42 m² private swimming pool, ideal for enjoying the sun and the natural surroundings.

The interior layout includes three bedrooms, two of them en suite, and two additional bathrooms. The basement offers ample parking space for several cars, providing comfort and security.

+34 952 939 460 · info@bromleyestatesmarbella.com Urbanizacion El Rosario, CN340, Km 188, Marbella, Malaga 29603