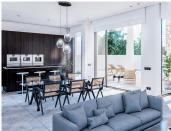

Designed in a contemporary style, the villa is distributed over three floors and is equipped with a lift for convenience and accessibility. The outdoor area is a true oasis, with a spacious terrace and a large 42 m² private swimming pool, ideal for enjoying the sun and the natural surroundings.

The interior layout includes three bedrooms, two of them en suite, and two additional bathrooms. The basement offers ample parking space for several cars, providing comfort and security.

+34 952 939 460 · info@bromleyestatesmarbella.com Urbanizacion El Rosario, CN340, Km 188, Marbella, Malaga 29603