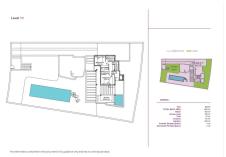

Designed in a contemporary style, the villa is distributed over three floors and is equipped with a lift for convenience and accessibility. The outdoor area is a true oasis, with a spacious terrace and a large 42 m² private swimming pool, ideal for enjoying the sun and the natural surroundings.

The interior layout includes three bedrooms, two of them en suite, and two additional bathrooms. The basement offers ample parking space for several cars, providing comfort and security.

+34 952 939 460 · info@bromleyestatesmarbella.com Urbanizacion El Rosario, CN340, Km 188, Marbella, Malaga 29603

## **BROMLEY ESTATES**

Marbella

The plot, which covers 800 m², provides generous outdoor space. In addition, owners can add a variety of exclusive extras, such as a private spa, a gym or a professionally designed garden, among others. These additional options allow the villa to be personalized even further, creating a home that meets all expectations and needs.