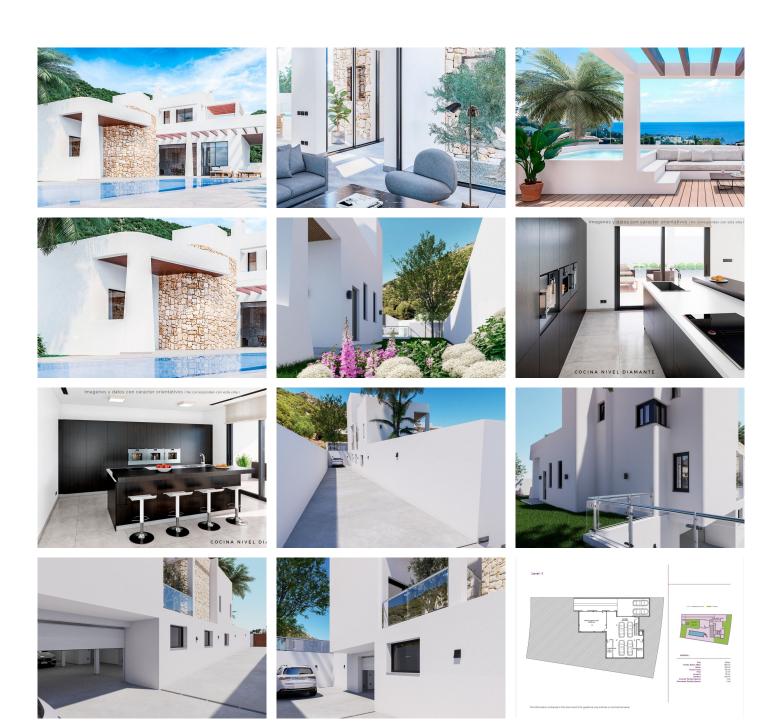

We are happy to presents you this magnificent off-plan villa. Discover the excellence of coastal living with this modern new build villa in Ibiza style, located in the sought after area of Buenavista of Mijas. This property offers a privileged location, with easy access to the main motorway and panoramic sea views.

Designed in a contemporary style, the villa is distributed over three floors and is equipped with a lift for convenience and accessibility. The outdoor area is a true oasis, with a spacious terrace and a large 42 m² private swimming pool, ideal for enjoying the sun and the natural surroundings.

What really sets this property apart is its unique personalisation programe. Future owners can choose between different levels of material quality (GOLD, PLATINUM and DIAMOND) but there will also be the possibility to adapt the layout according to their personal tastes and needs. This flexibility allows you to create a unique and tailor-made home, perfect for your lifestyle.

The interior layout includes three bedrooms, two of them en suite, and two additional bathrooms. The basement offers ample parking space for several cars, providing comfort and security.

+34 952 939 460 · info@bromleyestatesmarbella.com Urbanizacion El Rosario, CN340, Km 188, Marbella, Malaga 29603

## **BROMLEY ESTATES**

Marbella

The plot, which covers 800 m², provides generous outdoor space. In addition, owners can add a variety of exclusive extras, such as a private spa, a gym or a professionally designed garden, among others. These additional options allow the villa to be personalized even further, creating a home that meets all expectations and needs.