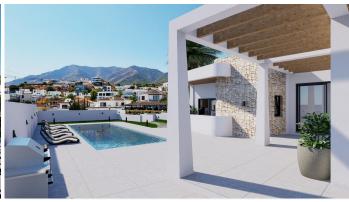

Designed in a contemporary style, the villa is distributed over three floors and is equipped with a lift for convenience and accessibility. The outdoor area is a true oasis, with a spacious terrace and a large 42 m² private swimming pool, ideal for enjoying the sun and the natural surroundings.

## **BROMLEY ESTATES**

Marbella

The plot, which covers 800 m², provides generous outdoor space. In addition, owners can add a variety of exclusive extras, such as a private spa, a gym or a professionally designed garden, among others. These additional options allow the villa to be personalized even further, creating a home that meets all expectations and needs.