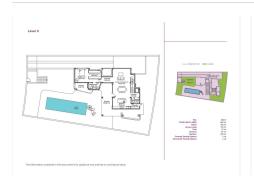

Designed in a contemporary style, the villa is distributed over three floors and is equipped with a lift for convenience and accessibility. The outdoor area is a true oasis, with a spacious terrace and a large 42 m² private swimming pool, ideal for enjoying the sun and the natural surroundings.

The interior layout includes three bedrooms, two of them en suite, and two additional bathrooms. The basement offers ample parking space for several cars, providing comfort and security.

+34 952 939 460 · info@bromleyestatesmarbella.com Urbanizacion El Rosario, CN340, Km 188, Marbella, Malaga 29603

## **BROMLEY ESTATES**

Marbella

The plot, which covers 800 m², provides generous outdoor space. In addition, owners can add a variety of exclusive extras, such as a private spa, a gym or a professionally designed garden, among others. These additional options allow the villa to be personalized even further, creating a home that meets all expectations and needs.