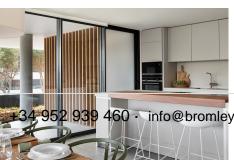

The properties in this gated community have been designed with the utmost care and attention to detail, offering a comfortable and luxurious lifestyle. In the kitchen, the B3 series from the prestigious Bulthaup brand has been installed, with doors and countertops finished in CPL (Compact Laminate) to ensure durability and ease of maintenance. The master bathroom has large format flooring throughout the apartment, walls covered with high quality porcelain tiles, showers with shower trays completely flush with the flooring and wooden countertops with rounded Lounge type sinks by PORCELANOSA. In addition, each home has a high quality air conditioning system and a spacious design that offers a feeling of spaciousness and light in every corner.

With large terraces and spacious bedrooms full of natural light, these homes are true private havens where you can relax and disconnect from the outside world. In addition, with a high quality air conditioning system and a feeling of spaciousness in every corner, these residences offer maximum comfort at all times.