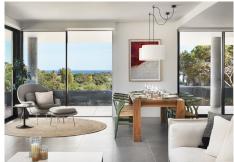

The properties in this gated community have been designed with the utmost care and attention to detail, offering a comfortable and luxurious lifestyle. In the kitchen, the B3 series from the prestigious Bulthaup brand has been installed, with doors and countertops finished in CPL (Compact Laminate) to ensure durability and ease of maintenance. The master bathroom has large format flooring throughout the apartment, walls covered with high quality porcelain tiles, showers with shower trays completely flush with the flooring and wooden countertops with rounded Lounge type sinks by PORCELANOSA. In addition, each home has a high quality air conditioning system and a spacious design that offers a feeling of spaciousness and light in every corner.

With large terraces and spacious bedrooms full of natural light, these homes are true private havens where you can relax and disconnect from the outside world. In addition, with a high quality air conditioning system and a feeling of spaciousness in every corner, these residences offer maximum comfort at all times.