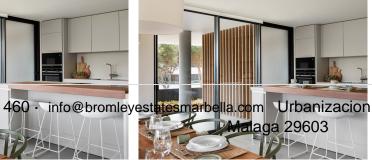

The properties in this gated community have been designed with the utmost care and attention to detail, offering a comfortable and luxurious lifestyle. In the kitchen, the B3 series from the prestigious Bulthaup brand has been installed, with doors and countertops finished in CPL (Compact Laminate) to ensure durability and ease of maintenance. The master bathroom has large format flooring throughout the apartment, walls covered with high quality porcelain tiles, showers with shower trays completely flush with the flooring and wooden countertops with rounded Lounge type sinks by PORCELANOSA. In addition, each home has a high quality air conditioning system and a spacious design that offers a feeling of spaciousness and light in every corner.

With large terraces and spacious bedrooms full of natural light, these homes are true private havens where you can relax and disconnect from the outside world. In addition, with a high quality air conditioning system and a feeling of spaciousness in every corner, these residences offer maximum comfort at all times.