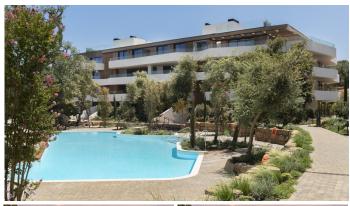

# PENTHOUSE 4 BEDROOMS 4 BATHROOMS IN SOTOGRANDE

Sotogrande

REF# BEMR4790371 €2,500,000

| BEDS | BATHS | BUILT  | TERRACE |
|------|-------|--------|---------|
| 4    | 4     | 276 m² | 323 m²  |

Discover an exclusive enclave in the heart of Sotogrande, where elegance and luxury blend in perfect harmony with the surrounding nature. This luxury residential redefines the concept of sophistication and comfort in a privileged location, offering an unparalleled living experience in southern Spain.

Nestled among pine and cork trees, this residential oasis offers you the opportunity to live in harmony with nature, while enjoying all the modern comforts and amenities you could wish for. With easy access to Marbella and Gibraltar, as well as a variety of sports and leisure facilities, this location is truly incomparable.

The properties in this gated community have been designed with the utmost care and attention to detail, offering a comfortable and luxurious lifestyle. In the kitchen, the B3 series from the prestigious Bulthaup brand has been installed, with doors and countertops finished in CPL (Compact Laminate) to ensure durability and ease of maintenance. The master bathroom has large format flooring throughout the apartment, walls covered with high quality porcelain tiles, showers with shower trays completely flush with the flooring and wooden countertops with rounded Lounge type sinks by PORCELANOSA. In addition, each home has a high quality air conditioning system and a spacious design that offers a feeling of spaciousness and light in every corner.

With large terraces and spacious bedrooms full of natural light, these homes are true private havens where you can relax and disconnect from the outside world. In addition, with a high quality air conditioning system and a feeling of spaciousness in every corner, these residences offer maximum comfort at all times.