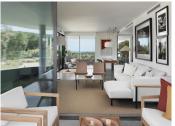

The properties in this gated community have been designed with the utmost care and attention to detail, offering a comfortable and luxurious lifestyle. In the kitchen, the B3 series from the prestigious Bulthaup brand has been installed, with doors and countertops finished in CPL (Compact Laminate) to ensure durability and ease of maintenance. The master bathroom has large format flooring throughout the apartment, walls covered with high quality porcelain tiles, showers with shower trays completely flush with the flooring and wooden countertops with rounded Lounge type sinks by PORCELANOSA. In addition, each home has a high quality air conditioning system and a spacious design that offers a feeling of spaciousness and light in every corner.

With large terraces and spacious bedrooms full of natural light, these homes are true private havens where you can relax and disconnect from the outside world. In addition, with a high quality air conditioning system and a feeling of spaciousness in every corner, these residences offer maximum comfort at all times.