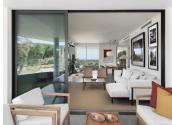

The properties in this gated community have been designed with the utmost care and attention to detail, offering a comfortable and luxurious lifestyle. In the kitchen, the B3 series from the prestigious Bulthaup brand has been installed, with doors and countertops finished in CPL (Compact Laminate) to ensure durability and ease of maintenance. The master bathroom has large format flooring throughout the apartment, walls covered with high quality porcelain tiles, showers with shower trays completely flush with the flooring and wooden countertops with rounded Lounge type sinks by PORCELANOSA. In addition, each home has a high quality air conditioning system and a spacious design that offers a feeling of spaciousness and light in every corner.

With large terraces and spacious bedrooms full of natural light, these homes are true private havens where you can relax and disconnect from the outside world. In addition, with a high quality air conditioning system and a feeling of spaciousness in every corner, these residences offer maximum comfort at all times.