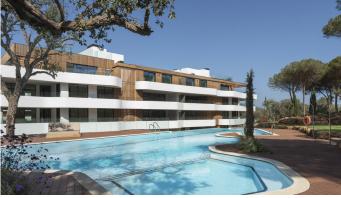

# PENTHOUSE 4 BEDROOMS 4 BATHROOMS IN SOTOGRANDE

Sotogrande

REF# BEMR4790371 €2,500,000

| BEDS | BATHS | BUILT  | TERRACE |
|------|-------|--------|---------|
| 4    | 4     | 276 m² | 323 m²  |

Discover an exclusive enclave in the heart of Sotogrande, where elegance and luxury blend in perfect harmony with the surrounding nature. This luxury residential redefines the concept of sophistication and comfort in a privileged location, offering an unparalleled living experience in southern Spain.

Nestled among pine and cork trees, this residential oasis offers you the opportunity to live in harmony with nature, while enjoying all the modern comforts and amenities you could wish for. With easy access to Marbella and Gibraltar, as well as a variety of sports and leisure facilities, this location is truly incomparable.

The properties in this gated community have been designed with the utmost care and attention to detail, offering a comfortable and luxurious lifestyle. In the kitchen, the B3 series from the prestigious Bulthaup brand has been installed, with doors and countertops finished in CPL (Compact Laminate) to ensure durability and ease of maintenance. The master bathroom has large format flooring throughout the apartment, walls covered with high quality porcelain tiles, showers with shower trays completely flush with the flooring and wooden countertops with rounded Lounge type sinks by PORCELANOSA. In addition, each home has a high quality air conditioning system and a spacious design that offers a feeling of spaciousness and light in every corner.

With large terraces and spacious bedrooms full of natural light, these homes are true private havens where you can relax and disconnect from the outside world. In addition, with a high quality air conditioning system and a feeling of spaciousness in every corner, these residences offer maximum comfort at all times.