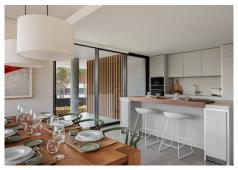

The properties in this gated community have been designed with the utmost care and attention to detail, offering a comfortable and luxurious lifestyle. In the kitchen, the B3 series from the prestigious Bulthaup brand has been installed, with doors and countertops finished in CPL (Compact Laminate) to ensure durability and ease of maintenance. The master bathroom has large format flooring throughout the apartment, walls covered with high quality porcelain tiles, showers with shower trays completely flush with the flooring and wooden countertops with rounded Lounge type sinks by PORCELANOSA. In addition, each home has a high quality air conditioning system and a spacious design that offers a feeling of spaciousness and light in every corner.