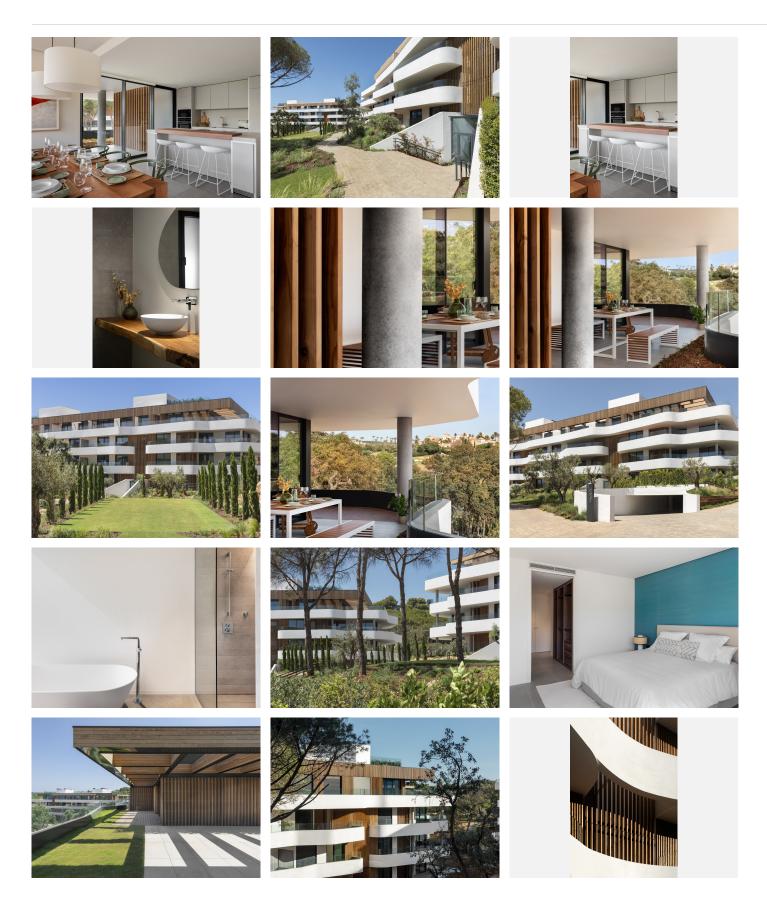

With meticulous design and exceptional attention to detail, this residence has been created to meet the demands of modern living, offering a perfect combination of style and functionality. From elegant apartments to spacious penthouses, each space has been carefully designed to offer maximum comfort and privacy to its residents.

The properties in this gated community have been designed with the utmost care and attention to detail, offering a comfortable and luxurious lifestyle. In the kitchen, the B3 series from the prestigious Bulthaup brand has been installed, with doors and countertops finished in CPL (Compact Laminate) to ensure durability and ease of maintenance. The master bathroom has large format flooring throughout the apartment, walls covered with high quality porcelain tiles, showers with shower trays completely flush with the flooring and wooden countertops with rounded Lounge type sinks by PORCELANOSA. In addition, each home has a high quality air conditioning system and a spacious design that offers a feeling of spaciousness and light in every corner.

With large terraces and spacious bedrooms full of natural light, these homes are true private havens where you can relax and disconnect from the outside world. In addition, with a high quality air conditioning system and a feeling of spaciousness in every corner, these residences offer maximum comfort at all times.