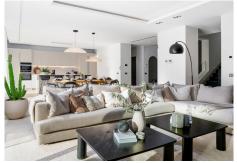

## REF# BEMR4790380 €4,500,000

| BEDS | BATHS | BUILT  | PLOT    | TERRACE |
|------|-------|--------|---------|---------|
| 5    | 5.5   | 606 m² | 1002 m² | 200 m²  |

Nestled on the cusp of Puerto Banus and Nueva Andalucía, this villa epitomizes luxury living in a peerless location. This contemporary marvel, spanning 606m2 on a generous 1002m2 plot, was meticulously crafted in 2020 and has undergone recent enhancements, elevating its allure even further.

Step inside this exquisite abode to discover 5 expansive bedrooms, 5 bathrooms, and 2 guest toilets spread across three impeccably designed floors. The pinnacle awaits atop a mesmerizing rooftop terrace, offering sweeping vistas of the azure sea.

Externally, this villa exudes elegance and sophistication. Immaculately landscaped gardens provide a serene backdrop for relaxation and entertainment, while the inviting outdoor spaces beckon you to bask in the Mediterranean sunshine.