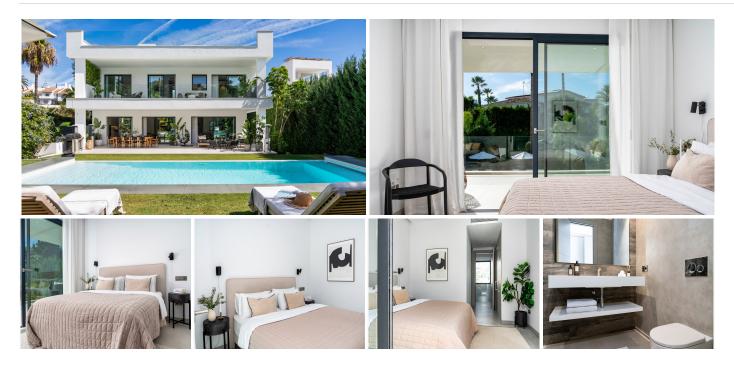

## REF# BEMR4790380 €4,500,000

| BEDS | BATHS | BUILT  | PLOT    | TERRACE |
|------|-------|--------|---------|---------|
| 5    | 5.5   | 606 m² | 1002 m² | 200 m²  |

Nestled on the cusp of Puerto Banus and Nueva Andalucía, this villa epitomizes luxury living in a peerless location. This contemporary marvel, spanning 606m2 on a generous 1002m2 plot, was meticulously crafted in 2020 and has undergone recent enhancements, elevating its allure even further.

Step inside this exquisite abode to discover 5 expansive bedrooms, 5 bathrooms, and 2 guest toilets spread across three impeccably designed floors. The pinnacle awaits atop a mesmerizing rooftop terrace, offering sweeping vistas of the azure sea.

Externally, this villa exudes elegance and sophistication. Immaculately landscaped gardens provide a serene backdrop for relaxation and entertainment, while the inviting outdoor spaces beckon you to bask in the Mediterranean sunshine.