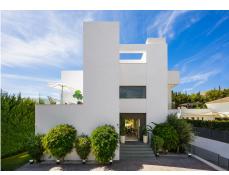

## REF# BEMR4790380 €4,500,000

| BEDS | BATHS | BUILT  | PLOT    | TERRACE |
|------|-------|--------|---------|---------|
| 5    | 5.5   | 606 m² | 1002 m² | 200 m²  |

Nestled on the cusp of Puerto Banus and Nueva Andalucía, this villa epitomizes luxury living in a peerless location. This contemporary marvel, spanning 606m2 on a generous 1002m2 plot, was meticulously crafted in 2020 and has undergone recent enhancements, elevating its allure even further.

Step inside this exquisite abode to discover 5 expansive bedrooms, 5 bathrooms, and 2 guest toilets spread across three impeccably designed floors. The pinnacle awaits atop a mesmerizing rooftop terrace, offering sweeping vistas of the azure sea.