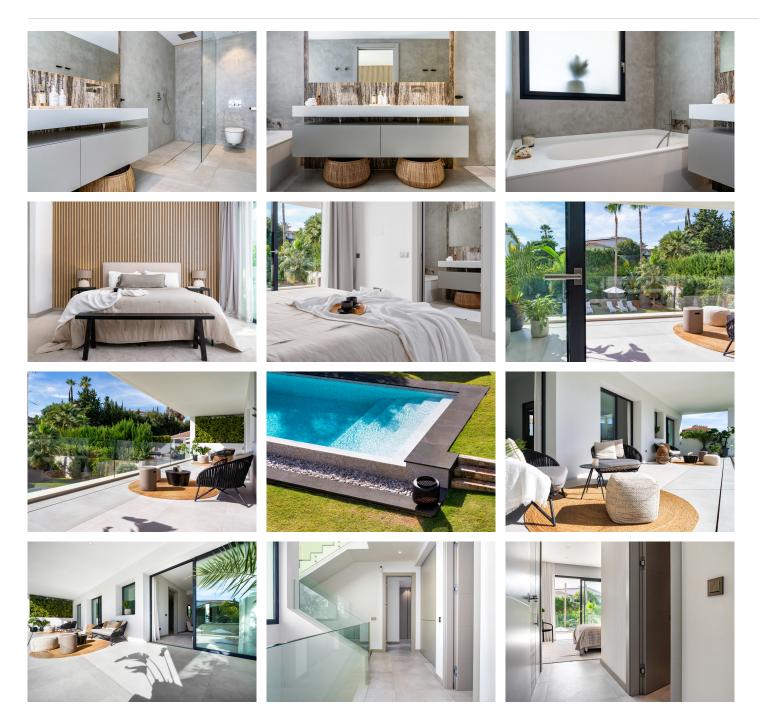

## REF# BEMR4790380 €4,500,000

| BEDS | BATHS | BUILT  | PLOT    | TERRACE |
|------|-------|--------|---------|---------|
| 5    | 5.5   | 606 m² | 1002 m² | 200 m²  |

Nestled on the cusp of Puerto Banus and Nueva Andalucía, this villa epitomizes luxury living in a peerless location. This contemporary marvel, spanning 606m2 on a generous 1002m2 plot, was meticulously crafted in 2020 and has undergone recent enhancements, elevating its allure even further.

Step inside this exquisite abode to discover 5 expansive bedrooms, 5 bathrooms, and 2 guest toilets spread across three impeccably designed floors. The pinnacle awaits atop a mesmerizing rooftop terrace, offering sweeping vistas of the azure sea.

Immerse yourself in opulence within the property, where premium materials harmonize with top-of-the-line Miele appliances. Indulge in the finer things with amenities such as a wine cellar, cinema room, sauna, steam shower, and a cutting-edge gymnasium. For those inclined towards sustainability, the villa presents an opportunity to embrace eco-friendly practices, with the potential to install solar panels covering up to 60% of its energy needs.

Externally, this villa exudes elegance and sophistication. Immaculately landscaped gardens provide a serene backdrop for relaxation and entertainment, while the inviting outdoor spaces beckon you to bask in the Mediterranean sunshine.