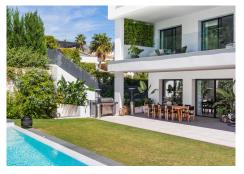

## REF# BEMR4790380 €4,500,000

| BEDS | BATHS | BUILT  | PLOT    | TERRACE |
|------|-------|--------|---------|---------|
| 5    | 5.5   | 606 m² | 1002 m² | 200 m²  |

Nestled on the cusp of Puerto Banus and Nueva Andalucía, this villa epitomizes luxury living in a peerless location. This contemporary marvel, spanning 606m2 on a generous 1002m2 plot, was meticulously crafted in 2020 and has undergone recent enhancements, elevating its allure even further.

Externally, this villa exudes elegance and sophistication. Immaculately landscaped gardens provide a serene backdrop for relaxation and entertainment, while the inviting outdoor spaces beckon you to bask in the Mediterranean sunshine.