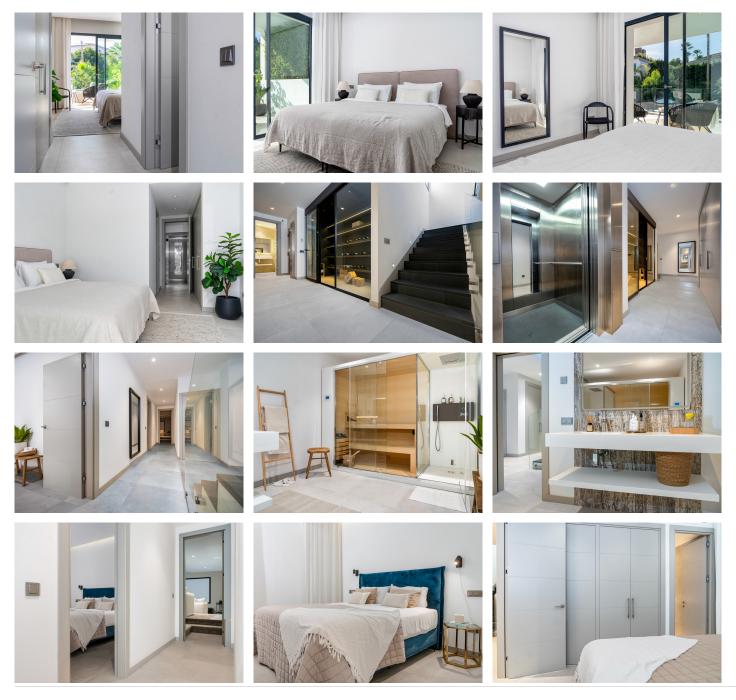

Step inside this exquisite abode to discover 5 expansive bedrooms, 5 bathrooms, and 2 guest toilets spread across three impeccably designed floors. The pinnacle awaits atop a mesmerizing rooftop terrace, offering sweeping vistas of the azure sea.

Immerse yourself in opulence within the property, where premium materials harmonize with top-of-the-line Miele appliances. Indulge in the finer things with amenities such as a wine cellar, cinema room, sauna, steam shower, and a cutting-edge gymnasium. For those inclined towards sustainability, the villa presents an opportunity to embrace eco-friendly practices, with the potential to install solar panels covering up to 60% of its energy needs.