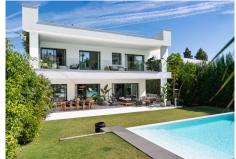

## REF# BEMR4790380 €4,500,000

| BEDS | BATHS | BUILT  | PLOT    | TERRACE |
|------|-------|--------|---------|---------|
| 5    | 5.5   | 606 m² | 1002 m² | 200 m²  |

Nestled on the cusp of Puerto Banus and Nueva Andalucía, this villa epitomizes luxury living in a peerless location. This contemporary marvel, spanning 606m2 on a generous 1002m2 plot, was meticulously crafted in 2020 and has undergone recent enhancements, elevating its allure even further.

Externally, this villa exudes elegance and sophistication. Immaculately landscaped gardens provide a serene backdrop for relaxation and entertainment, while the inviting outdoor spaces beckon you to bask in the Mediterranean sunshine.