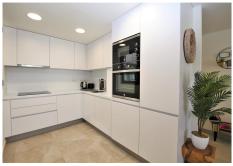

This beautiful and stylish flat is situated in a recently built, modern complex in Estepona centre on the Costa del Sol. It is a spacious and fully air-conditioned apartment offering two bedrooms and two bathrooms (one with shower). Being located in the town centre, right next to the new town hall, it is very close to restaurants, bars, cafes and supermarkets. Inside the apartment you will find an en-suite master bedroom with a super king-size bed and the second bedroom has two single beds. The kitchen is bright and open plan, which is fully equipped with all the appliances you could possibly need. The balcony, which is accessed via the lounge, is north-east facing and has lovely views of the town and Sierra Bermeja mountain range. The property includes a private parking space in the underground garage plus a handy storage unit. Within the development you will find an amazing rooftop infinity pool with sun loungers and beautiful views over the town and the Mediterranean Sea. In addition, you will also have access to the building's modern gym facilities, including a sauna, and a social area. If you were thinking of renting the apartment when not using it, the apartment also has a holiday rental licence. All in all, a modern, well-equipped flat right in the heart of Estepona that ticks all the boxes.