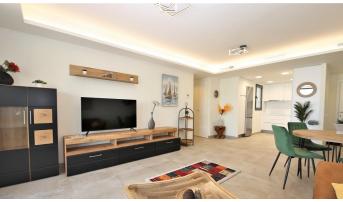

This beautiful and stylish flat is situated in a recently built, modern complex in Estepona centre on the Costa del Sol. It is a spacious and fully air-conditioned apartment offering two bedrooms and two bathrooms (one with shower). Being located in the town centre, right next to the new town hall, it is very close to restaurants, bars, cafes and supermarkets. Inside the apartment you will find an en-suite master bedroom with a super king-size bed and the second bedroom has two single beds. The kitchen is bright and open plan, which is fully equipped with all the appliances you could possibly need. The balcony, which is accessed via the lounge, is north-east facing and has lovely views of the town and Sierra Bermeja mountain range. The property includes a private parking space in the underground garage plus a handy storage unit. Within the development you will find an amazing rooftop infinity pool with sun loungers and beautiful views over the town and the Mediterranean Sea. In addition, you will also have access to the building's modern gym facilities, including a sauna, and a social area. If you were thinking of renting the apartment when not using it, the apartment also has a holiday rental licence. All in all, a modern, well-equipped flat right in the heart of Estepona that ticks all the boxes.