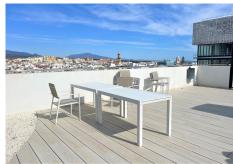

This beautiful and stylish flat is situated in a recently built, modern complex in Estepona centre on the Costa del Sol. It is a spacious and fully air-conditioned apartment offering two bedrooms and two bathrooms (one with shower). Being located in the town centre, right next to the new town hall, it is very close to restaurants, bars, cafes and supermarkets. Inside the apartment you will find an en-suite master bedroom with a super king-size bed and the second bedroom has two single beds. The kitchen is bright and open plan, which is fully equipped with all the appliances you could possibly need. The balcony, which is accessed via the lounge, is north-east facing and has lovely views of the town and Sierra Bermeja mountain range. The property includes a private parking space in the underground garage plus a handy storage unit. Within the development you will find an amazing rooftop infinity pool with sun loungers and beautiful views over the town and the Mediterranean Sea. In addition, you will also have access to the building's modern gym facilities, including a sauna, and a social area. If you were thinking of renting the apartment when not using it, the apartment also has a holiday rental licence. All in all, a modern, well-equipped flat right in the heart of Estepona that ticks all the boxes.