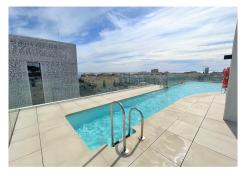

This beautiful and stylish flat is situated in a recently built, modern complex in Estepona centre on the Costa del Sol. It is a spacious and fully air-conditioned apartment offering two bedrooms and two bathrooms (one with shower). Being located in the town centre, right next to the new town hall, it is very close to restaurants, bars, cafes and supermarkets. Inside the apartment you will find an en-suite master bedroom with a super king-size bed and the second bedroom has two single beds. The kitchen is bright and open plan, which is fully equipped with all the appliances you could possibly need. The balcony, which is accessed via the lounge, is north-east facing and has lovely views of the town and Sierra Bermeja mountain range. The property includes a private parking space in the underground garage plus a handy storage unit. Within the development you will find an amazing rooftop infinity pool with sun loungers and beautiful views over the town and the Mediterranean Sea. In addition, you will also have access to the building's modern gym facilities, including a sauna, and a social area. If you were thinking of renting the apartment when not using it, the apartment also has a holiday rental licence. All in all, a modern, well-equipped flat right in the heart of Estepona that ticks all the boxes.