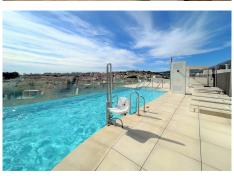

This beautiful and stylish flat is situated in a recently built, modern complex in Estepona centre on the Costa del Sol. It is a spacious and fully air-conditioned apartment offering two bedrooms and two bathrooms (one with shower). Being located in the town centre, right next to the new town hall, it is very close to restaurants, bars, cafes and supermarkets. Inside the apartment you will find an en-suite master bedroom with a super king-size bed and the second bedroom has two single beds. The kitchen is bright and open plan, which is fully equipped with all the appliances you could possibly need. The balcony, which is accessed via the lounge, is north-east facing and has lovely views of the town and Sierra Bermeja mountain range. The property includes a private parking space in the underground garage plus a handy storage unit. Within the development you will find an amazing rooftop infinity pool with sun loungers and beautiful views over the town and the Mediterranean Sea. In addition, you will also have access to the building's modern gym facilities, including a sauna, and a social area. If you were thinking of renting the apartment when not using it, the apartment also has a holiday rental licence. All in all, a modern, well-equipped flat right in the heart of Estepona that ticks all the boxes.