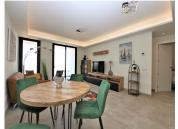

This beautiful and stylish flat is situated in a recently built, modern complex in Estepona centre on the Costa del Sol. It is a spacious and fully air-conditioned apartment offering two bedrooms and two bathrooms (one with shower). Being located in the town centre, right next to the new town hall, it is very close to restaurants, bars, cafes and supermarkets. Inside the apartment you will find an en-suite master bedroom with a super king-size bed and the second bedroom has two single beds. The kitchen is bright and open plan, which is fully equipped with all the appliances you could possibly need. The balcony, which is accessed via the lounge, is north-east facing and has lovely views of the town and Sierra Bermeja mountain range. The property includes a private parking space in the underground garage plus a handy storage unit. Within the development you will find an amazing rooftop infinity pool with sun loungers and beautiful views over the town and the Mediterranean Sea. In addition, you will also have access to the building's modern gym facilities, including a sauna, and a social area. If you were thinking of renting the apartment when not using it, the apartment also has a holiday rental licence. All in all, a modern, well-equipped flat right in the heart of Estepona that ticks all the boxes.