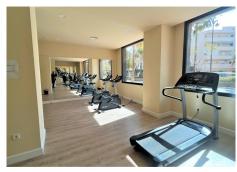

This beautiful and stylish flat is situated in a recently built, modern complex in Estepona centre on the Costa del Sol. It is a spacious and fully air-conditioned apartment offering two bedrooms and two bathrooms (one with shower). Being located in the town centre, right next to the new town hall, it is very close to restaurants, bars, cafes and supermarkets. Inside the apartment you will find an en-suite master bedroom with a super king-size bed and the second bedroom has two single beds. The kitchen is bright and open plan, which is fully equipped with all the appliances you could possibly need. The balcony, which is accessed via the lounge, is north-east facing and has lovely views of the town and Sierra Bermeja mountain range. The property includes a private parking space in the underground garage plus a handy storage unit. Within the development you will find an amazing rooftop infinity pool with sun loungers and beautiful views over the town and the Mediterranean Sea. In addition, you will also have access to the building's modern gym facilities, including a sauna, and a social area. If you were thinking of renting the apartment when not using it, the apartment also has a holiday rental licence. All in all, a modern, well-equipped flat right in the heart of Estepona that ticks all the boxes.