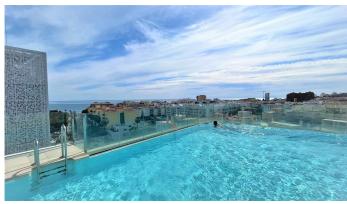

This beautiful and stylish flat is situated in a recently built, modern complex in Estepona centre on the Costa del Sol. It is a spacious and fully air-conditioned apartment offering two bedrooms and two bathrooms (one with shower). Being located in the town centre, right next to the new town hall, it is very close to restaurants, bars, cafes and supermarkets. Inside the apartment you will find an en-suite master bedroom with a super king-size bed and the second bedroom has two single beds. The kitchen is bright and open plan, which is fully equipped with all the appliances you could possibly need. The balcony, which is accessed via the lounge, is north-east facing and has lovely views of the town and Sierra Bermeja mountain range. The property includes a private parking space in the underground garage plus a handy storage unit. Within the development you will find an amazing rooftop infinity pool with sun loungers and beautiful views over the town and the Mediterranean Sea. In addition, you will also have access to the building's modern gym facilities, including a sauna, and a social area. If you were thinking of renting the apartment when not using it, the apartment also has a holiday rental licence. All in all, a modern, well-equipped flat right in the heart of Estepona that ticks all the boxes.