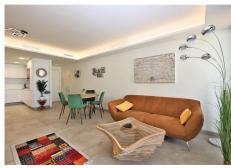

This beautiful and stylish flat is situated in a recently built, modern complex in Estepona centre on the Costa del Sol. It is a spacious and fully air-conditioned apartment offering two bedrooms and two bathrooms (one with shower). Being located in the town centre, right next to the new town hall, it is very close to restaurants, bars, cafes and supermarkets. Inside the apartment you will find an en-suite master bedroom with a super king-size bed and the second bedroom has two single beds. The kitchen is bright and open plan, which is fully equipped with all the appliances you could possibly need. The balcony, which is accessed via the lounge, is north-east facing and has lovely views of the town and Sierra Bermeja mountain range. The property includes a private parking space in the underground garage plus a handy storage unit. Within the development you will find an amazing rooftop infinity pool with sun loungers and beautiful views over the town and the Mediterranean Sea. In addition, you will also have access to the building's modern gym facilities, including a sauna, and a social area. If you were thinking of renting the apartment when not using it, the apartment also has a holiday rental licence. All in all, a modern, well-equipped flat right in the heart of Estepona that ticks all the boxes.