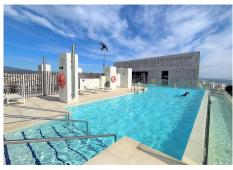

This beautiful and stylish flat is situated in a recently built, modern complex in Estepona centre on the Costa del Sol. It is a spacious and fully air-conditioned apartment offering two bedrooms and two bathrooms (one with shower). Being located in the town centre, right next to the new town hall, it is very close to restaurants, bars, cafes and supermarkets. Inside the apartment you will find an en-suite master bedroom with a super king-size bed and the second bedroom has two single beds. The kitchen is bright and open plan, which is fully equipped with all the appliances you could possibly need. The balcony, which is accessed via the lounge, is north-east facing and has lovely views of the town and Sierra Bermeja mountain range. The property includes a private parking space in the underground garage plus a handy storage unit. Within the development you will find an amazing rooftop infinity pool with sun loungers and beautiful views over the town and the Mediterranean Sea. In addition, you will also have access to the building's modern gym facilities, including a sauna, and a social area. If you were thinking of renting the apartment when not using it, the apartment also has a holiday rental licence. All in all, a modern, well-equipped flat right in the heart of Estepona that ticks all the boxes.