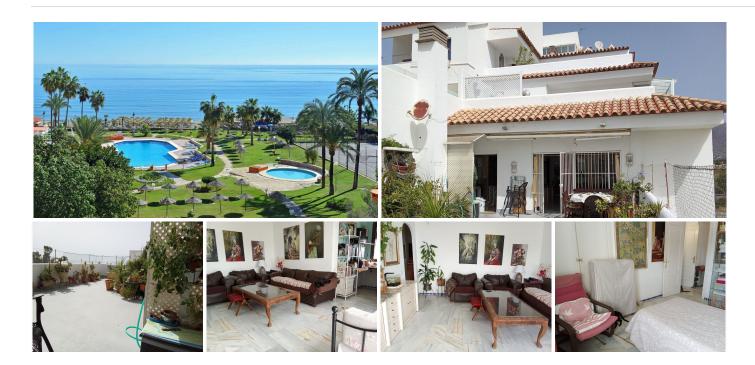

## PENTHOUSE APARTMENT 2 BEDROOMS 2 BATHROOMS IN ESTEPONA

Estepona

REF# BEMR4790782 €445,000

| BEDS | BATHS | BUILT | TERRACE |
|------|-------|-------|---------|
| 2    | 2     | 68 m² | 65 m²   |

Beachfront complex with infinity pools and tenis court in the Estepona Guadalobon area.

This top floor apartment has a huge terrace with sea views and open roof a like a small garden to make another room with a shady space there.

inside you have a spacious nice living room with an office corner just behind the huge terrace and the 2 bedroom at te left of the entry door with the south east orientacion and sea views as well. The kitchen at the entry on the right side is separate and well equipped, possible to open up towards the living room.

All rooms have fitted wardrope ebjevn in the corredor you will find 2 fitted wardrobes, one is the area withh the bath en suite and an extra door towards the main bedroom and the other is situted just next to the entry into the apartment.

The urbanisation is very well known for it s fantastic location, 15 minutes walk to the port of Estepona, just next to the island new luxurious townhouses and on that promenade it is a beautiful walk from the urbanisation into Estepona pasing by the famous playa Cristo beach and another 5 minutes you are in the port of Estepona.