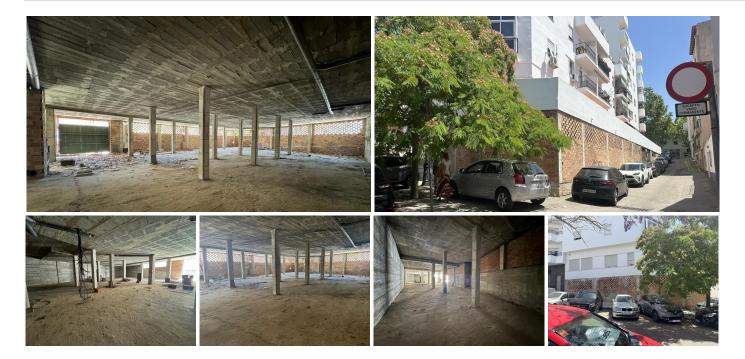

## COMMERCIAL PREMISES BEDROOMS BATHROOMS IN ESTEPONA

Stepona

REF# BEMR4790851 €1,500,000

BEDS BATHS BUILT 900 m<sup>2</sup>

Commercial Unit for Sale or Lease: Prime Location in Estepona

Discover a versatile and spacious commercial unit located in the heart of Estepona, offering endless potential for various uses. With its expansive 900 square meters of shell and core space, this property provides a blank canvas to create a successful business or investment opportunity.

Situated in the bustling center of Estepona, this unit backs onto Avenida Andalucia and is just 100 meters from the beach. The property boasts a generous 900 square meters of space, with ceiling heights of 4.20 meters on one side and 3.50 meters on the other, making it suitable for a wide range of applications.

The property is currently in shell and core condition, allowing for complete customisation to suit your specific needs. Whether you envision a commercial enterprise, residential units, or a combination of both, this unit offers the flexibility to accommodate your vision. The town hall permits segregation and change of usage, enabling both residential and commercial purposes on the same premises. With two garage doors providing direct street access, the unit is also ideal for a storage business, supermarket or similar offering easy