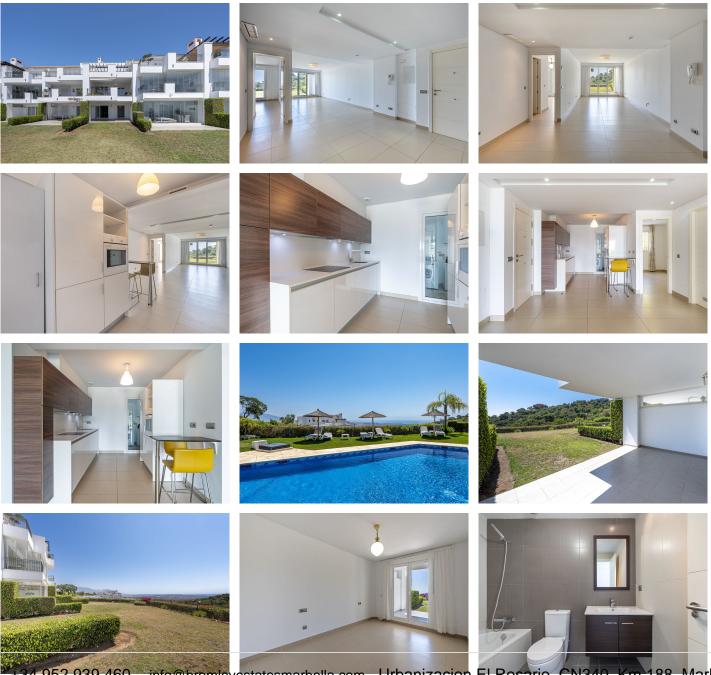

## REF# BEMR4790863 €340,000

| BEDS | BATHS | BUILT | TERRACE |
|------|-------|-------|---------|
| 2    | 2     | 87 m² | 20 m²   |

Amazing Sea View and PRIVATE GARDEN apartment in Elviria Alta / Marbella !! This sunny sea view garden apartment located in "Ia Mairena / Elviria Alta ", in the east of Marbella, offers a great south / west facing orientation with a private garden and guaranties sunshine specially in wintertime ; the wonderful terrace is possible to be glazed with crystal curtains and would provide "a whole year around use" and an excellent extension of the living room; the views of the apartment and the garden / terrace part are panoramic towards the sea and the mountains; the apartment is located in a quiet, exclusive residential area which is also close to all amenities! This modern residential complex "Ia Floresta " is located just a few minutes (about 8 minute drive) from the beach in Elviria; approx 87 m<sup>2</sup> apartment plus 20 m<sup>2</sup> terrace and private garden ; very nice living / dining room; 2 bedrooms (the master bedroom has access to the terrace), 2 bathrooms (a bathroom with bath tub, the second bathroom with shower), fitted kitchen with utility room / storage; air conditioning hot / cold; blinds in the bedrooms; lovely apartment in an exclusive urbanization located in la Mairena / Elviria Alta, gated urbanization with beautiful community pool area; a private parking in the gated urbanization belongs also to the apartment; a membership in the nearby golf club is included / +34 952 939 460 · info@bromleyestatesmarbella.com Urbanizacion El Rosario, CN340, Km 188, Marbella,

## BROMLEY ESTATES Marbella

free for the owners in this urbanization; The golf club "EI Soto Golf" offers gym, tennis court, 9 hole golf course, paddle tennis court, clubhouse with restaurant etc, to reach the clubhouse is only 2 minutes by car or 12 minute walk from the gated community. The residential complex is characterized by its great view of the nature reserve and the sea, the beautiful tranquillity and nature – and it is only a few minutes (about 7 km, 8 minutes) from the commercial center / supermarket etc located in Elviria. In La Mairena there are several restaurants, a bar, a mini supermarket, the tennis center Hofsäss and the German school, furthermore many other golf courses (for example, Santa Maria Golf, La Cala Golf, El Lago Golf etc) can be reached in just a few minutes. To the city center of Marbella you only need about 18-20 minutes in car.