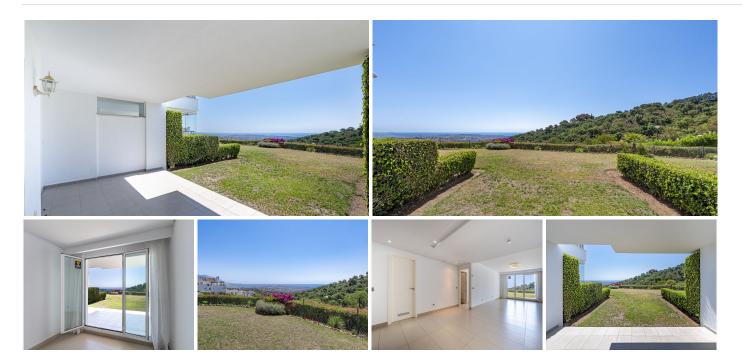

## REF# BEMR4790863 €340,000

| BEDS | BATHS | BUILT | TERRACE |
|------|-------|-------|---------|
| 2    | 2     | 87 m² | 20 m²   |

Amazing Sea View and PRIVATE GARDEN apartment in Elviria Alta / Marbella !! This sunny sea view garden apartment located in "Ia Mairena / Elviria Alta ", in the east of Marbella, offers a great south / west facing orientation with a private garden and guaranties sunshine specially in wintertime ; the wonderful terrace is possible to be glazed with crystal curtains and would provide "a whole year around use" and an excellent extension of the living room; the views of the apartment and the garden / terrace part are panoramic towards the sea and the mountains; the apartment is located in a quiet, exclusive residential area which is also close to all amenities! This modern residential complex "Ia Floresta " is located just a few minutes (about 8 minute drive) from the beach in Elviria; approx 87 m<sup>2</sup> apartment plus 20 m<sup>2</sup> terrace and private garden ; very nice living / dining room; 2 bedrooms (the master bedroom has access to the terrace), 2 bathrooms (a bathroom with bath tub, the second bathroom with shower), fitted kitchen with utility room / storage; air conditioning hot / cold; blinds in the bedrooms; lovely apartment in an exclusive urbanization located in la Mairena / Elviria Alta, gated urbanization with beautiful community pool area; a private parking in the gated urbanization belongs also to the apartment; a membership in the nearby golf club is included / +34 952 939 460 · info@bromleyestatesmarbella.com Urbanizacion El Rosario, CN340, Km 188, Marbella,