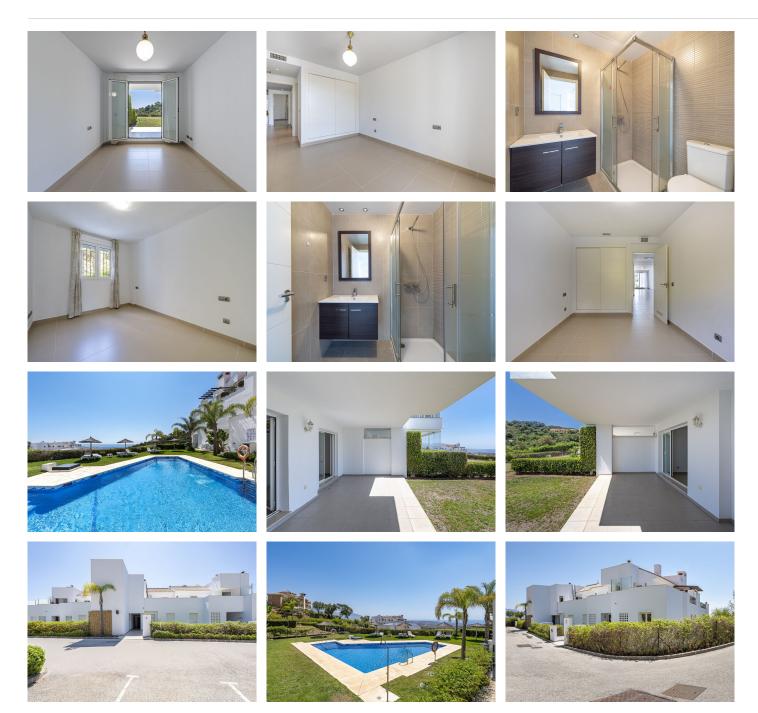

## REF# BEMR4790863 €340,000

| BEDS | BATHS | BUILT | TERRACE |
|------|-------|-------|---------|
| 2    | 2     | 87 m² | 20 m²   |

Amazing Sea View and PRIVATE GARDEN apartment in Elviria Alta / Marbella !! This sunny sea view garden apartment located in "Ia Mairena / Elviria Alta ", in the east of Marbella, offers a great south / west facing orientation with a private garden and guaranties sunshine specially in wintertime ; the wonderful terrace is possible to be glazed with crystal curtains and would provide "a whole year around use" and an excellent extension of the living room; the views of the apartment and the garden / terrace part are panoramic towards the sea and the mountains; the apartment is located in a quiet, exclusive residential area which is also close to all amenities! This modern residential complex "Ia Floresta " is located just a few minutes (about 8 minute drive) from the beach in Elviria; approx 87 m<sup>2</sup> apartment plus 20 m<sup>2</sup> terrace and private garden ; very nice living / dining room; 2 bedrooms (the master bedroom has access to the terrace), 2 bathrooms (a bathroom with bath tub, the second bathroom with shower), fitted kitchen with utility room / storage; air conditioning hot / cold; blinds in the bedrooms; lovely apartment in an exclusive urbanization located in la Mairena / Elviria Alta, gated urbanization with beautiful community pool area; a private parking in the gated urbanization belongs also to the apartment; a membership in the nearby golf club is included / +34 952 939 460 · info@bromleyestatesmarbella.com Urbanizacion El Rosario, CN340, Km 188, Marbella,

## BROMLEY ESTATES Marbella

free for the owners in this urbanization; The golf club "EI Soto Golf" offers gym, tennis court, 9 hole golf course, paddle tennis court, clubhouse with restaurant etc, to reach the clubhouse is only 2 minutes by car or 12 minute walk from the gated community. The residential complex is characterized by its great view of the nature reserve and the sea, the beautiful tranquillity and nature – and it is only a few minutes (about 7 km, 8 minutes) from the commercial center / supermarket etc located in Elviria. In La Mairena there are several restaurants, a bar, a mini supermarket, the tennis center Hofsäss and the German school, furthermore many other golf courses (for example, Santa Maria Golf, La Cala Golf, El Lago Golf etc) can be reached in just a few minutes. To the city center of Marbella you only need about 18-20 minutes in car.