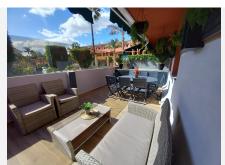

## GROUND FLOOR APARTMENT 2 BEDROOMS 1 BATHROOM IN CASARES PLAYA

Casares Playa

REF# BEMR4791118 €259,000

| BEDS | BATHS | BUILT |
|------|-------|-------|
| 2    | 1     | 73 m² |

your perfect refuge on the Costa del Sol! This charming ground floor apartment, completely renovated, is located just 2 minutes walk from the beach, ideal to enjoy your summer days. With 69 m² built and 49 m² useful, this home offers two bedrooms with built-in wardrobes, a modern bathroom and an open kitchen that integrates perfectly with the living room. The sunny terrace and balcony will allow you to enjoy the Mediterranean climate in all its splendor.

Located in a private urbanization with a swimming pool and gardens, this apartment gives you the tranquility and security you are looking for. In addition, it has direct access to the A7, making your trips easier. The proximity to all the necessary services makes this property even more attractive. Built in 2005, the apartment is in excellent condition and has electric heating and air conditioning for your comfort.

The south orientation guarantees excellent natural lighting throughout the day. It includes a garage space in the price, which adds convenience to your daily life. Don't miss this unique opportunity to live in a privileged environment. Notary, registration, ITP and other expenses not included in the price. Come and see your +34 952 939 460, km 188, Marbella, Malaga 29603