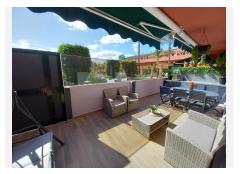

## GROUND FLOOR APARTMENT 2 BEDROOMS 1 BATHROOM IN CASARES PLAYA

Casares Playa

REF# BEMR4791118 €259,000

| BEDS | BATHS | BUILT |
|------|-------|-------|
| 2    | 1     | 73 m² |

your perfect refuge on the Costa del Sol! This charming ground floor apartment, completely renovated, is located just 2 minutes walk from the beach, ideal to enjoy your summer days. With 69 m² built and 49 m² useful, this home offers two bedrooms with built-in wardrobes, a modern bathroom and an open kitchen that integrates perfectly with the living room. The sunny terrace and balcony will allow you to enjoy the Mediterranean climate in all its splendor.

The south orientation guarantees excellent natural lighting throughout the day. It includes a garage space in the price, which adds convenience to your daily life. Don't miss this unique opportunity to live in a privileged environment. Notary, registration, ITP and other expenses not included in the price. Come and see your +34 952 939 460, km 188, Marbella, Malaga 29603