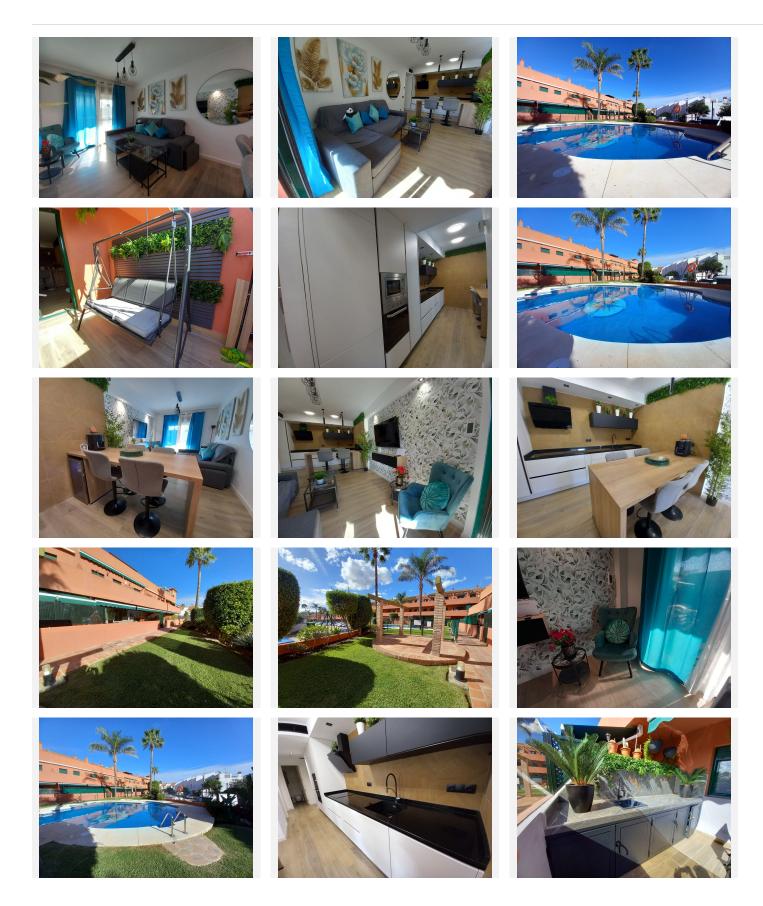

## GROUND FLOOR APARTMENT 2 BEDROOMS 1 BATHROOM IN CASARES PLAYA

Casares Playa

REF# BEMR4791118 €259,000

| BEDS | BATHS | BUILT |
|------|-------|-------|
| 2    | 1     | 73 m² |

your perfect refuge on the Costa del Sol! This charming ground floor apartment, completely renovated, is located just 2 minutes walk from the beach, ideal to enjoy your summer days. With 69 m² built and 49 m² useful, this home offers two bedrooms with built-in wardrobes, a modern bathroom and an open kitchen that integrates perfectly with the living room. The sunny terrace and balcony will allow you to enjoy the Mediterranean climate in all its splendor.

Located in a private urbanization with a swimming pool and gardens, this apartment gives you the tranquility and security you are looking for. In addition, it has direct access to the A7, making your trips easier. The proximity to all the necessary services makes this property even more attractive. Built in 2005, the apartment is in excellent condition and has electric heating and air conditioning for your comfort.

The south orientation guarantees excellent natural lighting throughout the day. It includes a garage space in the price, which adds convenience to your daily life. Don't miss this unique opportunity to live in a privileged environment. Notary, registration, ITP and other expenses not included in the price. Come and see your +34 952 939 460, km 188, Marbella, Malaga 29603