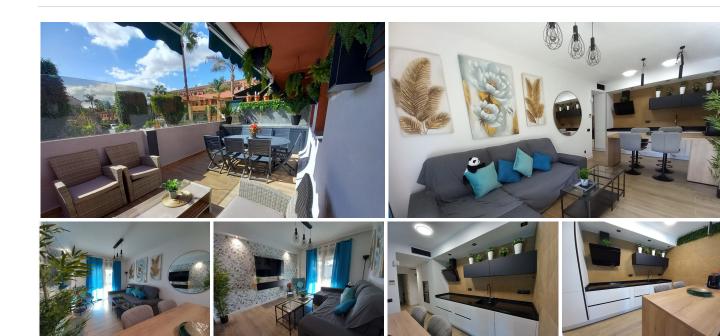

## GROUND FLOOR APARTMENT 2 BEDROOMS 1 BATHROOM IN CASARES PLAYA

Casares Playa

REF# BEMR4791118 €259,000

| BEDS | BATHS | BUILT |
|------|-------|-------|
| 2    | 1     | 73 m² |

your perfect refuge on the Costa del Sol! This charming ground floor apartment, completely renovated, is located just 2 minutes walk from the beach, ideal to enjoy your summer days. With 69 m² built and 49 m² useful, this home offers two bedrooms with built-in wardrobes, a modern bathroom and an open kitchen that integrates perfectly with the living room. The sunny terrace and balcony will allow you to enjoy the Mediterranean climate in all its splendor.

Located in a private urbanization with a swimming pool and gardens, this apartment gives you the tranquility and security you are looking for. In addition, it has direct access to the A7, making your trips easier. The proximity to all the necessary services makes this property even more attractive. Built in 2005, the apartment is in excellent condition and has electric heating and air conditioning for your comfort.

The south orientation guarantees excellent natural lighting throughout the day. It includes a garage space in the price, which adds convenience to your daily life. Don't miss this unique opportunity to live in a privileged environment. Notary, registration, ITP and other expenses not included in the price. Come and see your +34 952 939 460, km 188, Marbella, Malaga 29603