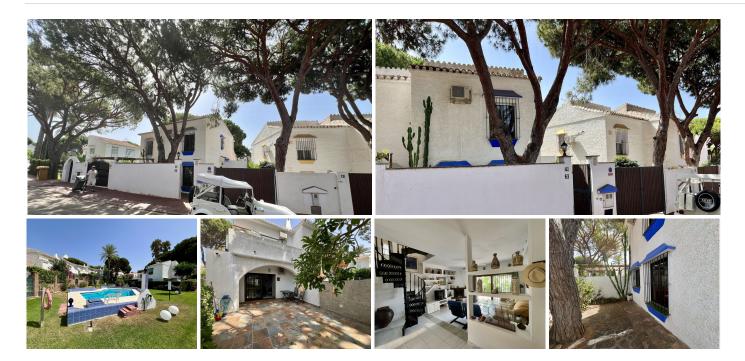

## SEMI-DETACHED HOUSE 2 BEDROOMS 2 BATHROOMS IN CALAHONDA

## REF# BEMR4791322 €349,000

| BEDS | BATHS | BUILT | PLOT  | TERRACE |
|------|-------|-------|-------|---------|
| 2    | 2     | 83 m² | 48 m² | 40 m²   |

Charming Two-Bedroom Semi-Detached Townhouse in Lower Calahonda, Mijas Costa Discover this fabulous semi-detached townhouse, ideally located in the sought-after area of lower Calahonda, Mijas Costa. Just a 5-minute walk from the beach, bars, shops, and restaurants, this property offers the perfect blend of convenience and tranquility.

This charming townhouse is perfect for those seeking a coastal lifestyle with all the amenities close by, yet secluded enough to enjoy peaceful living. The property boasts a spacious terrace, ideal for outdoor dining and relaxation, and a communal pool for refreshing swims. With a fully fitted kitchen, air conditioning, and a cozy fireplace, this home is ready for you to move in and start enjoying the best of the Costa del Sol. Don't miss this opportunity to own a slice of paradise in Calahonda!