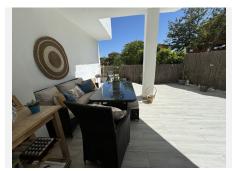

Glazing and double-glazed windows and PVC profiles, all with tilt-and-turn blinds.

A garden-terrace of about 90 m2 where there is a covered part, a part with grass for children's games and a spa area with a six-person jacuzzi that can be used all year round.