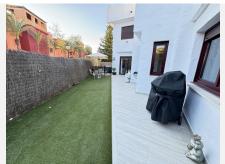

Glazing and double-glazed windows and PVC profiles, all with tilt-and-turn blinds.

A garden-terrace of about 90 m2 where there is a covered part, a part with grass for children's games and a spa area with a six-person jacuzzi that can be used all year round.