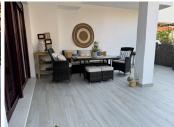

Glazing and double-glazed windows and PVC profiles, all with tilt-and-turn blinds.

A garden-terrace of about 90 m2 where there is a covered part, a part with grass for children's games and a spa area with a six-person jacuzzi that can be used all year round.