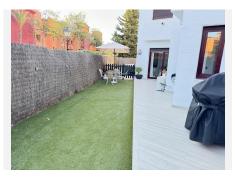

Glazing and double-glazed windows and PVC profiles, all with tilt-and-turn blinds.

A garden-terrace of about 90 m2 where there is a covered part, a part with grass for children's games and a spa area with a six-person jacuzzi that can be used all year round.