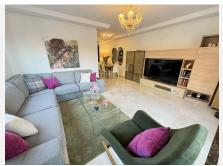

Marble floors throughout the house, smooth walls, solid wood doors, new modern kitchen with Siemens appliances, washing machine, dryer.

The house has Natural Gas, with its boiler, for hot water and the kitchen, in addition, it has radiators that represent significant savings in energy consumption. In addition, the house has central air conditioning in all areas and an extra split in the master bedroom.