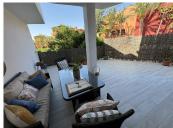

Glazing and double-glazed windows and PVC profiles, all with tilt-and-turn blinds.

A garden-terrace of about 90 m2 where there is a covered part, a part with grass for children's games and a spa area with a six-person jacuzzi that can be used all year round.