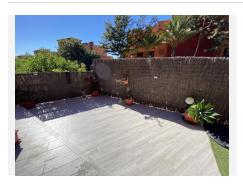

Glazing and double-glazed windows and PVC profiles, all with tilt-and-turn blinds.

A garden-terrace of about 90 m2 where there is a covered part, a part with grass for children's games and a spa area with a six-person jacuzzi that can be used all year round.