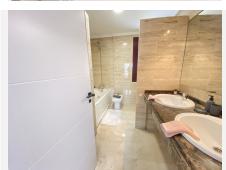

Marble floors throughout the house, smooth walls, solid wood doors, new modern kitchen with Siemens appliances, washing machine, dryer.

The house has Natural Gas, with its boiler, for hot water and the kitchen, in addition, it has radiators that represent significant savings in energy consumption. In addition, the house has central air conditioning in all areas and an extra split in the master bedroom.