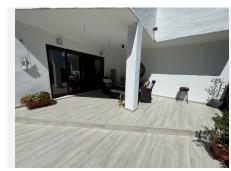

Glazing and double-glazed windows and PVC profiles, all with tilt-and-turn blinds.

A garden-terrace of about 90 m2 where there is a covered part, a part with grass for children's games and a spa area with a six-person jacuzzi that can be used all year round.