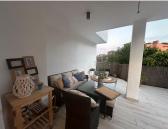

Glazing and double-glazed windows and PVC profiles, all with tilt-and-turn blinds.

A garden-terrace of about 90 m2 where there is a covered part, a part with grass for children's games and a spa area with a six-person jacuzzi that can be used all year round.