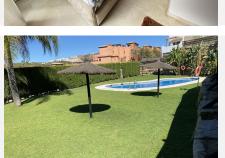

Glazing and double-glazed windows and PVC profiles, all with tilt-and-turn blinds.

A garden-terrace of about 90 m2 where there is a covered part, a part with grass for children's games and a spa area with a six-person jacuzzi that can be used all year round.

The landscaped common areas are spaces designed to enjoy leisure and sports in a quiet environment. Excellent garden areas with community pool, gated community with 24-hour security, golf course,

+34 952 939 460 · info@bromleyestatesmarbella.com Urbanizacion El Rosario, CN340, Km 188, Marbella, Malaga 29603