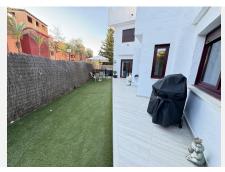

Glazing and double-glazed windows and PVC profiles, all with tilt-and-turn blinds.

A garden-terrace of about 90 m2 where there is a covered part, a part with grass for children's games and a spa area with a six-person jacuzzi that can be used all year round.