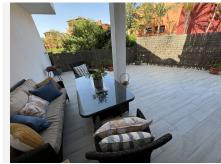

Glazing and double-glazed windows and PVC profiles, all with tilt-and-turn blinds.

A garden-terrace of about 90 m2 where there is a covered part, a part with grass for children's games and a spa area with a six-person jacuzzi that can be used all year round.