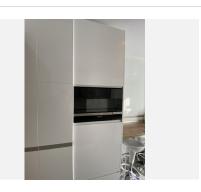

Marble floors throughout the house, smooth walls, solid wood doors, new modern kitchen with Siemens appliances, washing machine, dryer.

The house has Natural Gas, with its boiler, for hot water and the kitchen, in addition, it has radiators that represent significant savings in energy consumption. In addition, the house has central air conditioning in all areas and an extra split in the master bedroom.