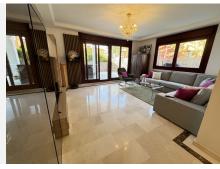

# GROUND FLOOR APARTMENT 3 BEDROOMS 2 BATHROOMS IN CASARES

Casares

REF# BEMR4791376 €349,000

| BEDS | BATHS | BUILT  | TERRACE |
|------|-------|--------|---------|
| 3    | 2     | 127 m² | 88 m²   |

An elevated ground floor, which consists of 3 bedrooms, one of them is the master bedroom that has a bathroom inside, which has a double sink, shower tray and also a bathtub with hydromassage.

Marble floors throughout the house, smooth walls, solid wood doors, new modern kitchen with Siemens appliances, washing machine, dryer.

The house has Natural Gas, with its boiler, for hot water and the kitchen, in addition, it has radiators that represent significant savings in energy consumption. In addition, the house has central air conditioning in all areas and an extra split in the master bedroom.