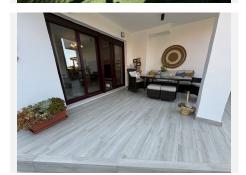

# GROUND FLOOR APARTMENT 3 BEDROOMS 2 BATHROOMS IN CASARES

Casares

REF# BEMR4791376 €349,000

| BEDS | BATHS | BUILT  | TERRACE |
|------|-------|--------|---------|
| 3    | 2     | 127 m² | 88 m²   |

An elevated ground floor, which consists of 3 bedrooms, one of them is the master bedroom that has a bathroom inside, which has a double sink, shower tray and also a bathtub with hydromassage.

Marble floors throughout the house, smooth walls, solid wood doors, new modern kitchen with Siemens appliances, washing machine, dryer.

The house has Natural Gas, with its boiler, for hot water and the kitchen, in addition, it has radiators that represent significant savings in energy consumption. In addition, the house has central air conditioning in all areas and an extra split in the master bedroom.

Glazing and double-glazed windows and PVC profiles, all with tilt-and-turn blinds.

A garden-terrace of about 90 m2 where there is a covered part, a part with grass for children's games and a spa area with a six-person jacuzzi that can be used all year round.