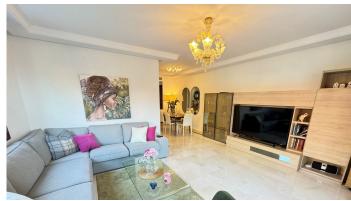

# GROUND FLOOR APARTMENT 3 BEDROOMS 2 BATHROOMS IN CASARES

Casares

REF# BEMR4791376 €349,000

| BEDS | BATHS | BUILT  | TERRACE |
|------|-------|--------|---------|
| 3    | 2     | 127 m² | 88 m²   |

An elevated ground floor, which consists of 3 bedrooms, one of them is the master bedroom that has a bathroom inside, which has a double sink, shower tray and also a bathtub with hydromassage.

Marble floors throughout the house, smooth walls, solid wood doors, new modern kitchen with Siemens appliances, washing machine, dryer.

The house has Natural Gas, with its boiler, for hot water and the kitchen, in addition, it has radiators that represent significant savings in energy consumption. In addition, the house has central air conditioning in all areas and an extra split in the master bedroom.