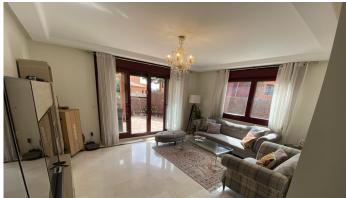

Marble floors throughout the house, smooth walls, solid wood doors, new modern kitchen with Siemens appliances, washing machine, dryer.

The house has Natural Gas, with its boiler, for hot water and the kitchen, in addition, it has radiators that represent significant savings in energy consumption. In addition, the house has central air conditioning in all areas and an extra split in the master bedroom.

Glazing and double-glazed windows and PVC profiles, all with tilt-and-turn blinds.

A garden-terrace of about 90 m2 where there is a covered part, a part with grass for children's games and a spa area with a six-person jacuzzi that can be used all year round.