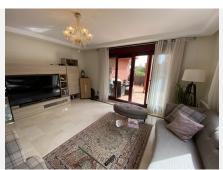

Marble floors throughout the house, smooth walls, solid wood doors, new modern kitchen with Siemens appliances, washing machine, dryer.

The house has Natural Gas, with its boiler, for hot water and the kitchen, in addition, it has radiators that represent significant savings in energy consumption. In addition, the house has central air conditioning in all areas and an extra split in the master bedroom.