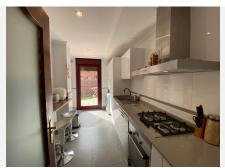

Marble floors throughout the house, smooth walls, solid wood doors, new modern kitchen with Siemens appliances, washing machine, dryer.

The house has Natural Gas, with its boiler, for hot water and the kitchen, in addition, it has radiators that represent significant savings in energy consumption. In addition, the house has central air conditioning in all areas and an extra split in the master bedroom.