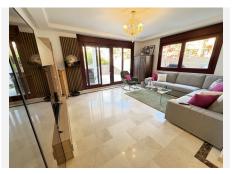

Marble floors throughout the house, smooth walls, solid wood doors, new modern kitchen with Siemens appliances, washing machine, dryer.

The house has Natural Gas, with its boiler, for hot water and the kitchen, in addition, it has radiators that represent significant savings in energy consumption. In addition, the house has central air conditioning in all areas and an extra split in the master bedroom.

Glazing and double-glazed windows and PVC profiles, all with tilt-and-turn blinds.

A garden-terrace of about 90 m2 where there is a covered part, a part with grass for children's games and a spa area with a six-person jacuzzi that can be used all year round.