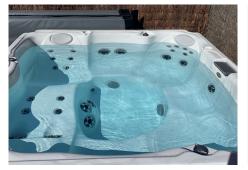

Glazing and double-glazed windows and PVC profiles, all with tilt-and-turn blinds.

A garden-terrace of about 90 m2 where there is a covered part, a part with grass for children's games and a spa area with a six-person jacuzzi that can be used all year round.