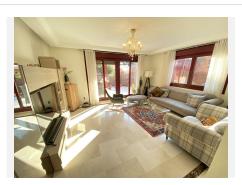

Marble floors throughout the house, smooth walls, solid wood doors, new modern kitchen with Siemens appliances, washing machine, dryer.

The house has Natural Gas, with its boiler, for hot water and the kitchen, in addition, it has radiators that represent significant savings in energy consumption. In addition, the house has central air conditioning in all areas and an extra split in the master bedroom.