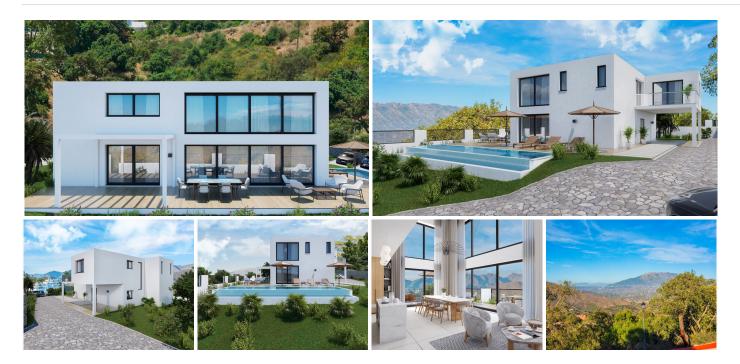

## La Mairena

REF# BEMR4791493 €1,400,000

| BEDS | BATHS | BUILT  | PLOT    | TERRACE |
|------|-------|--------|---------|---------|
| 4    | 4.5   | 328 m² | 1563 m² | 102 m²  |

Nestled in the serene and prestigious enclave of La Mairena, this stunning off-plan villa epitomizes luxury and modern living. The villa spans a generous plot, offering expansive living spaces both indoors and outdoors. Featuring 4 spacious bedrooms and 4 elegantly designed bathrooms, the villa boasts an open-concept layout that seamlessly blends contemporary aesthetics with functional design.

Each bedroom is a private retreat, complete with en-suite bathrooms, large windows, with breathtaking views of the surrounding landscape. The main living area is a masterpiece of modern architecture, with floor-to-ceiling windows that flood the 328m<sup>2</sup> space with natural light and offer panoramic vistas. The state-of-the-art kitchen, equipped with top-of-the-line appliances, flows effortlessly into the dining and living areas, creating a perfect environment for entertaining and family gatherings.

Outside, the villa is surrounded by beautifully landscaped gardens, a private infinity pool, and spacious terraces totaling 102m<sup>2</sup>, providing the ultimate setting for relaxation and outdoor living. It also includes a private garage.