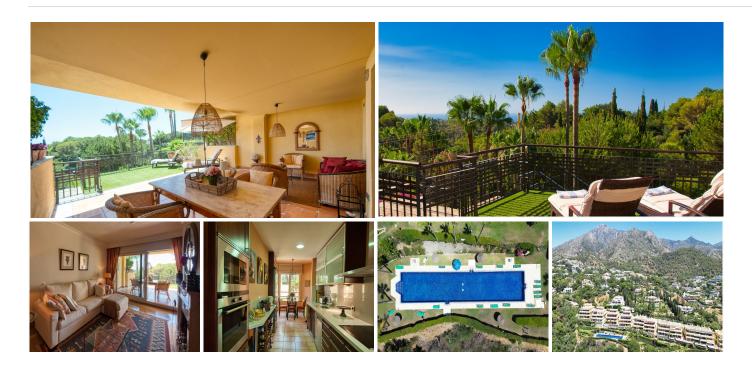

## GROUND FLOOR APARTMENT 2 BEDROOMS 2 BATHROOMS IN SIERRA BLANCA

Sierra Blanca

REF# BEMR4791601 €750,000

| BEDS | BATHS | BUILT  | TERRACE |
|------|-------|--------|---------|
| 2    | 2     | 155 m² | 35 m²   |

Discover this fantastic south-facing apartment just minutes from Marbella's center, the beach, and Puerto Banus. This exclusive residence features two beautiful swimming pools within lush communal gardens and 24-hour security for peace of mind.

Situated on the ground floor, the apartment boasts a spacious, partly covered terrace offering privacy and stunning panoramic views over the lush gardens with palm trees and the Mediterranean Sea in the distance. Inside, you'll find a welcoming entrance hall, a modern kitchen with Siemens appliances, a cozy breakfast corner, and a separate terrace. The master bedroom has direct access to the main terrace and features a luxurious en-suite bathroom. The guest bedroom also includes an en-suite bathroom and terrace access. The lounge, complete with a fireplace, opens onto the main terrace, ideal for dining, lounging, and sunbathing. Additional features include marble floors, full air conditioning, a videophone, an alarm system, and electric shutters. The property also offers convenient access to an underground garage with ample parking and a spacious storage room.