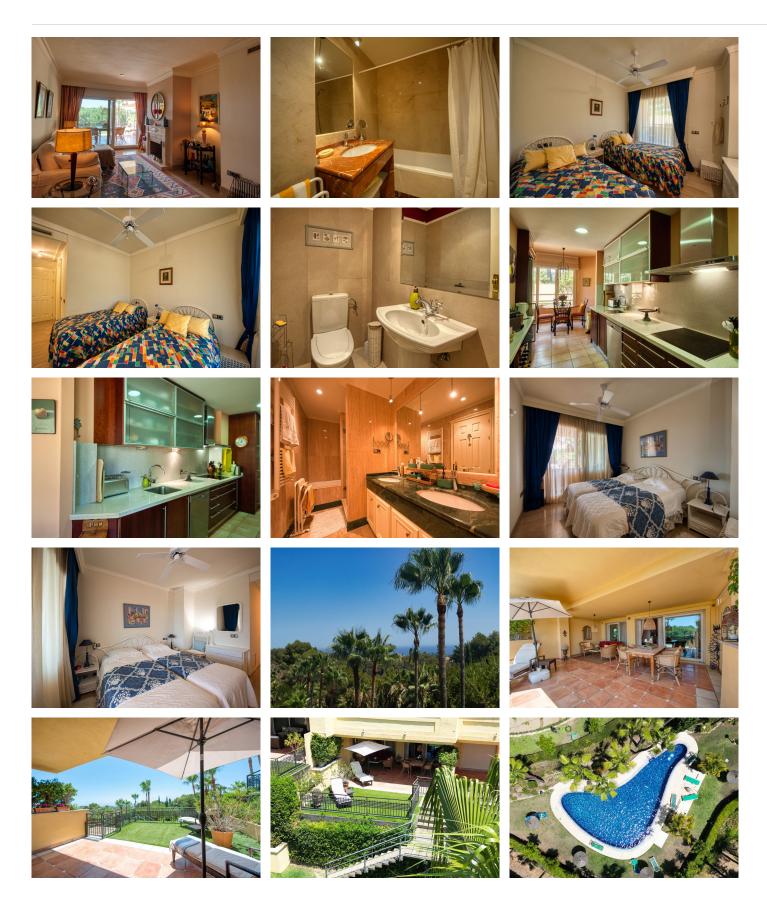

## GROUND FLOOR APARTMENT 2 BEDROOMS 2 BATHROOMS IN SIERRA BLANCA

Sierra Blanca

REF# BEMR4791601 €750,000

| BEDS | BATHS | BUILT  | TERRACE |
|------|-------|--------|---------|
| 2    | 2     | 155 m² | 35 m²   |

Discover this fantastic south-facing apartment just minutes from Marbella's center, the beach, and Puerto Banus. This exclusive residence features two beautiful swimming pools within lush communal gardens and 24-hour security for peace of mind.

Situated on the ground floor, the apartment boasts a spacious, partly covered terrace offering privacy and stunning panoramic views over the lush gardens with palm trees and the Mediterranean Sea in the distance. Inside, you'll find a welcoming entrance hall, a modern kitchen with Siemens appliances, a cozy breakfast corner, and a separate terrace. The master bedroom has direct access to the main terrace and features a luxurious en-suite bathroom. The guest bedroom also includes an en-suite bathroom and terrace access. The lounge, complete with a fireplace, opens onto the main terrace, ideal for dining, lounging, and sunbathing. Additional features include marble floors, full air conditioning, a videophone, an alarm system, and electric shutters. The property also offers convenient access to an underground garage with ample parking and a spacious storage room.