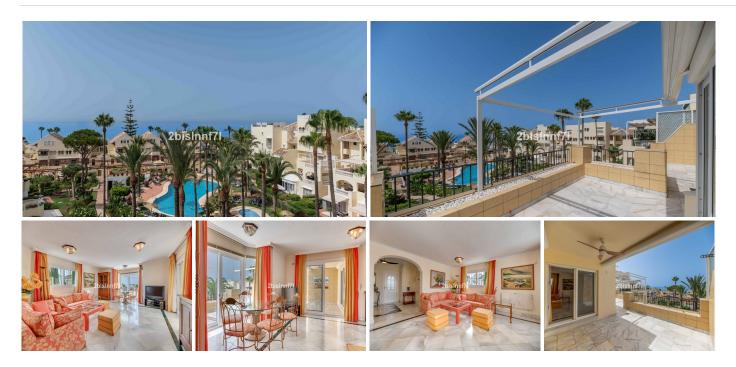

We are very pleased to present this lovely 3-bedroom, 2,5-bathroom corner penthouse duplex in the long stablished frontline beach complex of White Pearl Beach II, in Elviria

This duplex penthouse enjoys wonderful sea and garden views, is very bright as it has large windows all over so the light and the sun boast in and brightens the lovely apartment.

Upon entering the property, we are welcomed by a large entrance hall. On the right-hand side, we find the kitchen which is independent, very ample, fitted with high quality appliances and also benefits from a utility room, on the same floor there is also a guest toilet, several fitted wardrobes, onto the left-hand side there is a spacious living room with access to the terrace and the master bedroom with en suite bathroom, it is also connected to the front terrace which is both covered and uncovered.

Upstairs there are other two generously sized bedrooms, which share a bathroom that is in the middle of them with independent access from both bedrooms. There is a large open terrace to enjoy the sea views