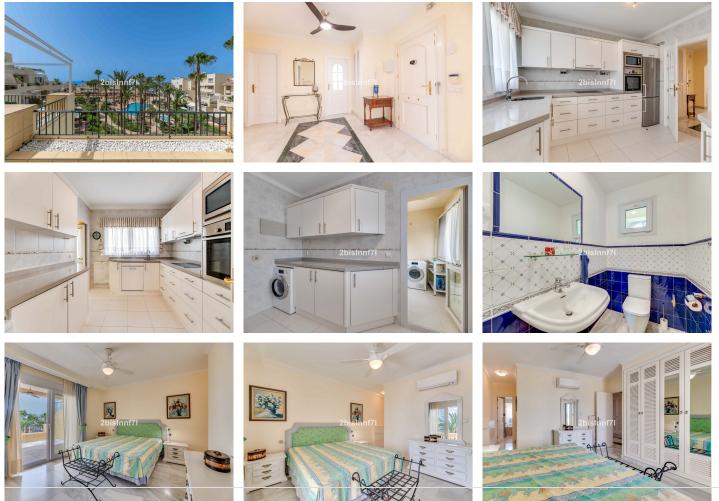

Upon entering the property, we are welcomed by a large entrance hall. On the right-hand side, we find the kitchen which is independent, very ample, fitted with high quality appliances and also benefits from a utility room, on the same floor there is also a guest toilet, several fitted wardrobes, onto the left-hand side there is a spacious living room with access to the terrace and the master bedroom with en suite bathroom, it is also connected to the front terrace which is both covered and uncovered.

Upstairs there are other two generously sized bedrooms, which share a bathroom that is in the middle of them with independent access from both bedrooms. There is a large open terrace to enjoy the sea views

+34 952 939 460 · info@bromleyestatesmarbella.com Urbanizacion El Rosario, CN340, Km 188, Marbella, Malaga 29603

and part of the terrace has been included in one of the bedrooms.

The apartment includes an underground parking space and storage room