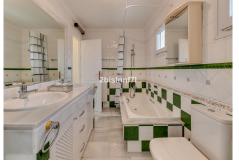

Upon entering the property, we are welcomed by a large entrance hall. On the right-hand side, we find the kitchen which is independent, very ample, fitted with high quality appliances and also benefits from a utility room, on the same floor there is also a guest toilet, several fitted wardrobes, onto the left-hand side there is a spacious living room with access to the terrace and the master bedroom with en suite bathroom, it is also connected to the front terrace which is both covered and uncovered.