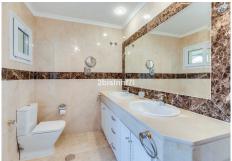

Upon entering the property, we are welcomed by a large entrance hall. On the right-hand side, we find the kitchen which is independent, very ample, fitted with high quality appliances and also benefits from a utility room, on the same floor there is also a guest toilet, several fitted wardrobes, onto the left-hand side there is a spacious living room with access to the terrace and the master bedroom with en suite bathroom, it is also connected to the front terrace which is both covered and uncovered.