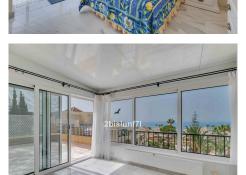

We are very pleased to present this lovely 3-bedroom, 2,5-bathroom corner penthouse duplex in the long stablished frontline beach complex of White Pearl Beach II, in Elviria

This duplex penthouse enjoys wonderful sea and garden views, is very bright as it has large windows all over so the light and the sun boast in and brightens the lovely apartment.

Upon entering the property, we are welcomed by a large entrance hall. On the right-hand side, we find the kitchen which is independent, very ample, fitted with high quality appliances and also benefits from a utility room, on the same floor there is also a guest toilet, several fitted wardrobes, onto the left-hand side there is a spacious living room with access to the terrace and the master bedroom with en suite bathroom, it is also connected to the front terrace which is both covered and uncovered.