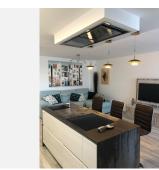

### **BROMLEY ESTATES**

Marbella

Perfect Layout: Located on the ground floor, it features two bedrooms and two bathrooms, a living-dining room with access to the covered terrace, and a fully equipped kitchen.

Amenities and Services: Ceramic floors, hot/cold air conditioning, storage room, and a parking space. Additionally, the complex has an elevator.

**Environment and Community:** 

The complex offers an atmosphere of absolute tranquility, ideal for both vacations and year-round living. Less than 150 meters from the beach, you can enjoy a communal garden and pool. Its privileged location allows guick and convenient access to the center of Marbella, just a 5-minute drive away.