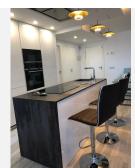

### **BROMLEY ESTATES**

Marbella

Perfect Layout: Located on the ground floor, it features two bedrooms and two bathrooms, a living-dining room with access to the covered terrace, and a fully equipped kitchen.