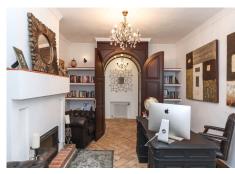

The informal lounge sits to the left of the kitchen and again feels light and airy with access again to the courtyard, the flow of this property is excellent and all about enjoy the outdoor space. The office is such a lovely room with feature fireplace and bespoke woodwork facia as you enter the room.