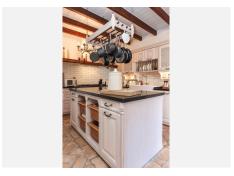

The formal dining room leads from the lounge and the kitchen that sits in the centre of the property, the dining room also has french windows leading to the side garden and the inner shaded courtyard. The kitchen combines traditional design with modern amenities. It includes handcrafted wooden cabinets, a large farmhouse sink, and a central island. Modern appliances are seamlessly integrated. Double windows lead again to the courtyard.