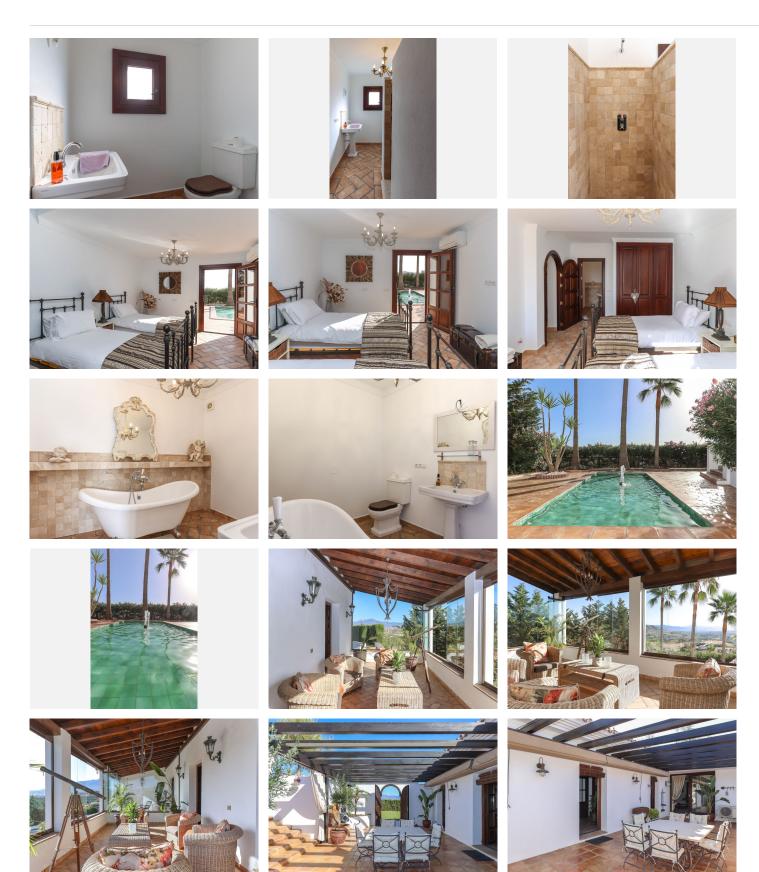

Bedroom 7 is accessed from the informal lounge. The bedroom has the luxury of an ensuite bathroom and french windows open to the side terrace that also has access to the pool area.

The master bedroom sits to the front of the property enjoying all the views this property has to offer, the ensuite bathroom sits in between the bedroom and the dressing room (Bedroom 2). The dressing again has direct access to the side terrace. Bedroom 3 is again a double with ensuite bathroom and exterior access.

On the lower floor you will find 3 further bedrooms, 2 with ensuite bathrooms, a gymnasium and a double garage. Every bedroom has access to the garden and separate entrances.

The outdoor space is particularly special with many different areas to relax, unwind and enjoy the mediterranean lifestyle. The pool area is especially lovely with jacuzzi to enjoy the views of Alhaurín el Grande in the distance. An Outdoor/BBQ kitchen sits to the right of pool area with sofa/seating area to the side with a staircase leading down to a shaded courtyard.