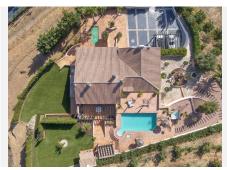

On the lower floor you will find 3 further bedrooms, 2 with ensuite bathrooms, a gymnasium and a double garage. Every bedroom has access to the garden and separate entrances.

The outdoor space is particularly special with many different areas to relax, unwind and enjoy the mediterranean lifestyle. The pool area is especially lovely with jacuzzi to enjoy the views of Alhaurín el Grande in the distance. An Outdoor/BBQ kitchen sits to the right of pool area with sofa/seating area to the side with a staircase leading down to a shaded courtyard.

# BROMLEY ESTATES Marbella

Outdoor area and land:

Extensive entertainment area. Avocado Grove. Paddocks. Flat Land.

Views:

Panoramic

Access:

Excellent