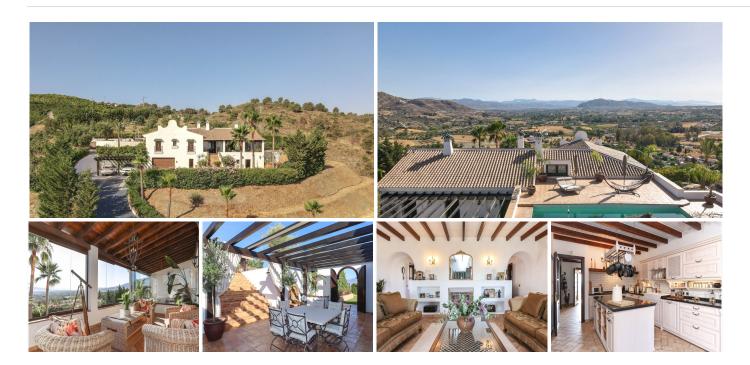

#### Immaculate Cortijo Style Villa

- . High quality build
- . Beautifully presented
- . Possible Rural Tourism
- . Sunrise and Sunset
- . Avocado Grove

This large cortijo styled Andalucian finca presents a captivating blend of traditional Spanish architecture and luxurious rural living. The main building, typically whitewashed, exudes a timeless elegance with its terracotta roof tiles and distinctive arched doorways and windows. This finca sits in extensive grounds, surrounded by the natural beauty of Andalucia with large open views of the distant mountains and valley.

#### **Property Details:**

Marbella

As you drive up the meandering driveway to this property you are already anxious to see the property that awaits. The property certainly does not disappoint, sitting majestically on its own hillside with large open views. This property is very special.

The living areas boast french doors that open to the courtyard and gardens, allowing natural light to flood the rooms. The interiors feature rustic charm with tiled floors, wooden ceilings.

As you enter the property into the inner entrance hall to the left you will find the formal lounge with several sets of french windows, two sets to the conservatory that sits of the front of the property to enjoy those lovely vistas. The third set of french windows open to the side gardens where the owners enjoy the fabulous sunsets we experience here.

The formal dining room leads from the lounge and the kitchen that sits in the centre of the property, the dining room also has french windows leading to the side garden and the inner shaded courtyard. The kitchen combines traditional design with modern amenities. It includes handcrafted wooden cabinets, a large farmhouse sink, and a central island. Modern appliances are seamlessly integrated. Double windows lead again to the courtyard.

On the lower floor you will find 3 further bedrooms, 2 with ensuite bathrooms, a gymnasium and a double garage. Every bedroom has access to the garden and separate entrances.

The outdoor space is particularly special with many different areas to relax, unwind and enjoy the mediterranean lifestyle. The pool area is especially lovely with jacuzzi to enjoy the views of Alhaurín el Grande in the distance. An Outdoor/BBQ kitchen sits to the right of pool area with sofa/seating area to the side with a staircase leading down to a shaded courtyard.