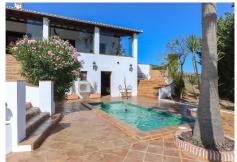

On the lower floor you will find 3 further bedrooms, 2 with ensuite bathrooms, a gymnasium and a double garage. Every bedroom has access to the garden and separate entrances.

The outdoor space is particularly special with many different areas to relax, unwind and enjoy the mediterranean lifestyle. The pool area is especially lovely with jacuzzi to enjoy the views of Alhaurín el Grande in the distance. An Outdoor/BBQ kitchen sits to the right of pool area with sofa/seating area to the side with a staircase leading down to a shaded courtyard.