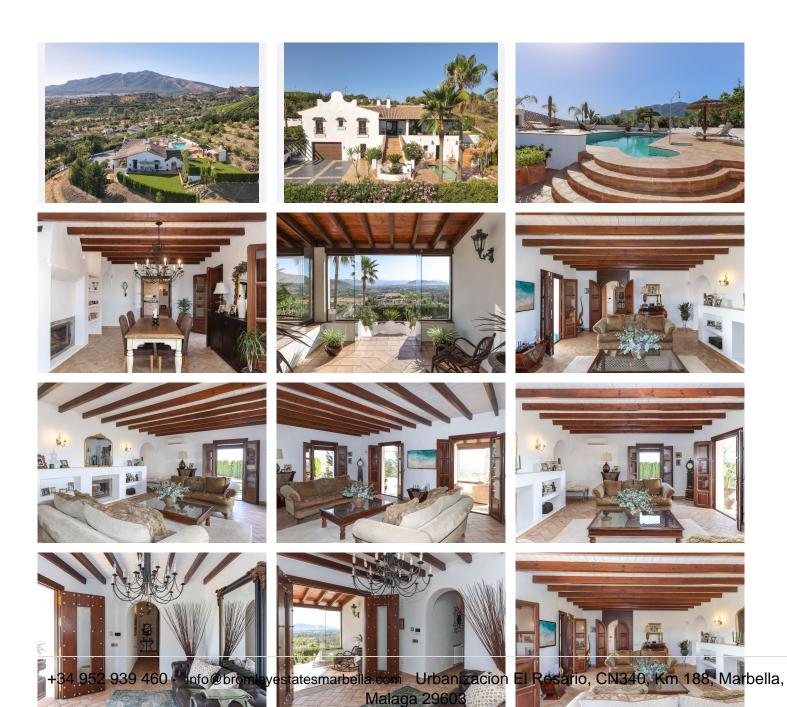

#### Immaculate Cortijo Style Villa

- . High quality build
- . Beautifully presented
- . Possible Rural Tourism
- . Sunrise and Sunset
- . Avocado Grove

This large cortijo styled Andalucian finca presents a captivating blend of traditional Spanish architecture and luxurious rural living. The main building, typically whitewashed, exudes a timeless elegance with its terracotta roof tiles and distinctive arched doorways and windows. This finca sits in extensive grounds, surrounded by the natural beauty of Andalucia with large open views of the distant mountains and valley.

#### **Property Details:**

Marbella

As you drive up the meandering driveway to this property you are already anxious to see the property that awaits. The property certainly does not disappoint, sitting majestically on its own hillside with large open views. This property is very special.

The living areas boast french doors that open to the courtyard and gardens, allowing natural light to flood the rooms. The interiors feature rustic charm with tiled floors, wooden ceilings.

As you enter the property into the inner entrance hall to the left you will find the formal lounge with several sets of french windows, two sets to the conservatory that sits of the front of the property to enjoy those lovely vistas. The third set of french windows open to the side gardens where the owners enjoy the fabulous sunsets we experience here.

The formal dining room leads from the lounge and the kitchen that sits in the centre of the property, the dining room also has french windows leading to the side garden and the inner shaded courtyard. The kitchen combines traditional design with modern amenities. It includes handcrafted wooden cabinets, a large farmhouse sink, and a central island. Modern appliances are seamlessly integrated. Double windows lead again to the courtyard.

On the lower floor you will find 3 further bedrooms, 2 with ensuite bathrooms, a gymnasium and a double garage. Every bedroom has access to the garden and separate entrances.

The outdoor space is particularly special with many different areas to relax, unwind and enjoy the mediterranean lifestyle. The pool area is especially lovely with jacuzzi to enjoy the views of Alhaurín el Grande in the distance. An Outdoor/BBQ kitchen sits to the right of pool area with sofa/seating area to the side with a staircase leading down to a shaded courtyard.