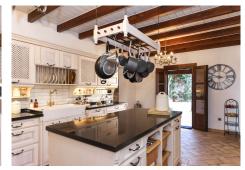

The formal dining room leads from the lounge and the kitchen that sits in the centre of the property, the dining room also has french windows leading to the side garden and the inner shaded courtyard. The kitchen combines traditional design with modern amenities. It includes handcrafted wooden cabinets, a large farmhouse sink, and a central island. Modern appliances are seamlessly integrated. Double windows lead again to the courtyard.