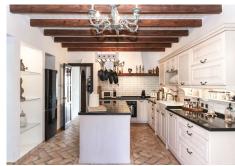

The formal dining room leads from the lounge and the kitchen that sits in the centre of the property, the dining room also has french windows leading to the side garden and the inner shaded courtyard. The kitchen combines traditional design with modern amenities. It includes handcrafted wooden cabinets, a large farmhouse sink, and a central island. Modern appliances are seamlessly integrated. Double windows lead again to the courtyard.