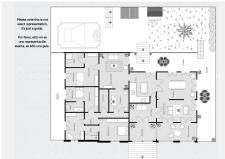

#### **Property Details:**

Marbella

As you drive up the meandering driveway to this property you are already anxious to see the property that awaits. The property certainly does not disappoint, sitting majestically on its own hillside with large open views. This property is very special.

An impressive staircase invites you into the property and directly into the entrance hall with cool tiled floors, high ceilings with exposed wooden beams, and traditional Spanish decor. The space is both luxurious and inviting, leading into the main house.

Entering into the main house you can see directly through to the inner courtyard at the rear or the property, what a lovely feature. The courtyard is almost beckoning you forward to rear of the property.

The living areas boast french doors that open to the courtyard and gardens, allowing natural light to flood the rooms. The interiors feature rustic charm with tiled floors, wooden ceilings.

As you enter the property into the inner entrance hall to the left you will find the formal lounge with several sets of french windows, two sets to the conservatory that sits of the front of the property to enjoy those lovely vistas. The third set of french windows open to the side gardens where the owners enjoy the fabulous sunsets we experience here.

The formal dining room leads from the lounge and the kitchen that sits in the centre of the property, the dining room also has french windows leading to the side garden and the inner shaded courtyard. The kitchen combines traditional design with modern amenities. It includes handcrafted wooden cabinets, a large farmhouse sink, and a central island. Modern appliances are seamlessly integrated. Double windows lead again to the courtyard.

The informal lounge sits to the left of the kitchen and again feels light and airy with access again to the courtyard, the flow of this property is excellent and all about enjoy the outdoor space. The office is such a lovely room with feature fireplace and bespoke woodwork facia as you enter the room.

Bedroom 7 is accessed from the informal lounge. The bedroom has the luxury of an ensuite bathroom and french windows open to the side terrace that also has access to the pool area.

The master bedroom sits to the front of the property enjoying all the views this property has to offer, the ensuite bathroom sits in between the bedroom and the dressing room (Bedroom 2). The dressing again has direct access to the side terrace. Bedroom 3 is again a double with ensuite bathroom and exterior access.