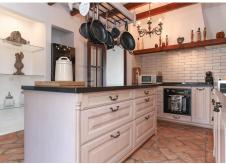

The formal dining room leads from the lounge and the kitchen that sits in the centre of the property, the dining room also has french windows leading to the side garden and the inner shaded courtyard. The kitchen combines traditional design with modern amenities. It includes handcrafted wooden cabinets, a large farmhouse sink, and a central island. Modern appliances are seamlessly integrated. Double windows lead again to the courtyard.