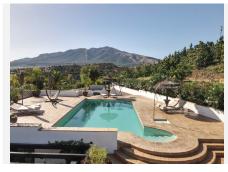

On the lower floor you will find 3 further bedrooms, 2 with ensuite bathrooms, a gymnasium and a double garage. Every bedroom has access to the garden and separate entrances.

The outdoor space is particularly special with many different areas to relax, unwind and enjoy the mediterranean lifestyle. The pool area is especially lovely with jacuzzi to enjoy the views of Alhaurín el Grande in the distance. An Outdoor/BBQ kitchen sits to the right of pool area with sofa/seating area to the side with a staircase leading down to a shaded courtyard.