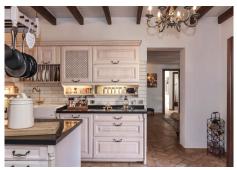

The formal dining room leads from the lounge and the kitchen that sits in the centre of the property, the dining room also has french windows leading to the side garden and the inner shaded courtyard. The kitchen combines traditional design with modern amenities. It includes handcrafted wooden cabinets, a large farmhouse sink, and a central island. Modern appliances are seamlessly integrated. Double windows lead again to the courtyard.