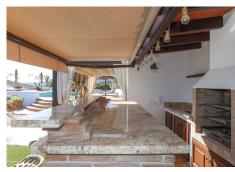

On the lower floor you will find 3 further bedrooms, 2 with ensuite bathrooms, a gymnasium and a double garage. Every bedroom has access to the garden and separate entrances.

The outdoor space is particularly special with many different areas to relax, unwind and enjoy the mediterranean lifestyle. The pool area is especially lovely with jacuzzi to enjoy the views of Alhaurín el Grande in the distance. An Outdoor/BBQ kitchen sits to the right of pool area with sofa/seating area to the side with a staircase leading down to a shaded courtyard.