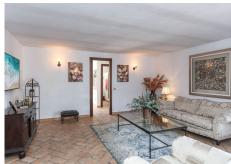

The living areas boast french doors that open to the courtyard and gardens, allowing natural light to flood the rooms. The interiors feature rustic charm with tiled floors, wooden ceilings.

As you enter the property into the inner entrance hall to the left you will find the formal lounge with several sets of french windows, two sets to the conservatory that sits of the front of the property to enjoy those lovely vistas. The third set of french windows open to the side gardens where the owners enjoy the fabulous sunsets we experience here.

The informal lounge sits to the left of the kitchen and again feels light and airy with access again to the courtyard, the flow of this property is excellent and all about enjoy the outdoor space. The office is such a lovely room with feature fireplace and bespoke woodwork facia as you enter the room.