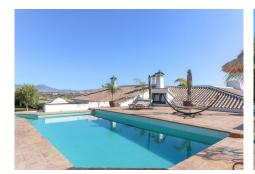

On the lower floor you will find 3 further bedrooms, 2 with ensuite bathrooms, a gymnasium and a double garage. Every bedroom has access to the garden and separate entrances.

The outdoor space is particularly special with many different areas to relax, unwind and enjoy the mediterranean lifestyle. The pool area is especially lovely with jacuzzi to enjoy the views of Alhaurín el Grande in the distance. An Outdoor/BBQ kitchen sits to the right of pool area with sofa/seating area to the side with a staircase leading down to a shaded courtyard.