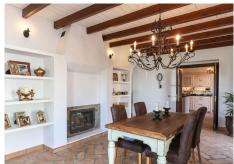

The formal dining room leads from the lounge and the kitchen that sits in the centre of the property, the dining room also has french windows leading to the side garden and the inner shaded courtyard. The kitchen combines traditional design with modern amenities. It includes handcrafted wooden cabinets, a large farmhouse sink, and a central island. Modern appliances are seamlessly integrated. Double windows lead again to the courtyard.