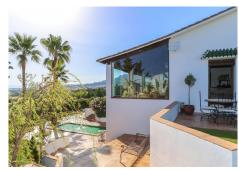

On the lower floor you will find 3 further bedrooms, 2 with ensuite bathrooms, a gymnasium and a double garage. Every bedroom has access to the garden and separate entrances.

The outdoor space is particularly special with many different areas to relax, unwind and enjoy the mediterranean lifestyle. The pool area is especially lovely with jacuzzi to enjoy the views of Alhaurín el Grande in the distance. An Outdoor/BBQ kitchen sits to the right of pool area with sofa/seating area to the side with a staircase leading down to a shaded courtyard.