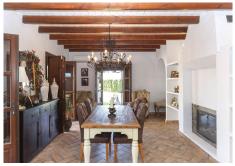

The formal dining room leads from the lounge and the kitchen that sits in the centre of the property, the dining room also has french windows leading to the side garden and the inner shaded courtyard. The kitchen combines traditional design with modern amenities. It includes handcrafted wooden cabinets, a large farmhouse sink, and a central island. Modern appliances are seamlessly integrated. Double windows lead again to the courtyard.