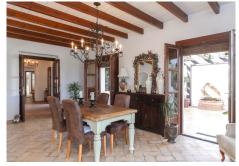

The living areas boast french doors that open to the courtyard and gardens, allowing natural light to flood the rooms. The interiors feature rustic charm with tiled floors, wooden ceilings.

As you enter the property into the inner entrance hall to the left you will find the formal lounge with several sets of french windows, two sets to the conservatory that sits of the front of the property to enjoy those lovely vistas. The third set of french windows open to the side gardens where the owners enjoy the fabulous sunsets we experience here.

The formal dining room leads from the lounge and the kitchen that sits in the centre of the property, the dining room also has french windows leading to the side garden and the inner shaded courtyard. The kitchen combines traditional design with modern amenities. It includes handcrafted wooden cabinets, a large farmhouse sink, and a central island. Modern appliances are seamlessly integrated. Double windows lead again to the courtyard.