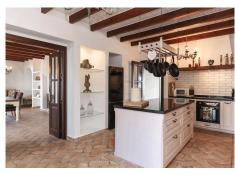

The formal dining room leads from the lounge and the kitchen that sits in the centre of the property, the dining room also has french windows leading to the side garden and the inner shaded courtyard. The kitchen combines traditional design with modern amenities. It includes handcrafted wooden cabinets, a large farmhouse sink, and a central island. Modern appliances are seamlessly integrated. Double windows lead again to the courtyard.