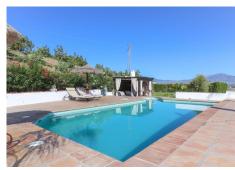

On the lower floor you will find 3 further bedrooms, 2 with ensuite bathrooms, a gymnasium and a double garage. Every bedroom has access to the garden and separate entrances.

The outdoor space is particularly special with many different areas to relax, unwind and enjoy the mediterranean lifestyle. The pool area is especially lovely with jacuzzi to enjoy the views of Alhaurín el Grande in the distance. An Outdoor/BBQ kitchen sits to the right of pool area with sofa/seating area to the side with a staircase leading down to a shaded courtyard.