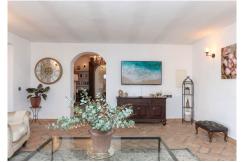

Entering into the main house you can see directly through to the inner courtyard at the rear or the property, what a lovely feature. The courtyard is almost beckoning you forward to rear of the property.

The living areas boast french doors that open to the courtyard and gardens, allowing natural light to flood the rooms. The interiors feature rustic charm with tiled floors, wooden ceilings.

As you enter the property into the inner entrance hall to the left you will find the formal lounge with several sets of french windows, two sets to the conservatory that sits of the front of the property to enjoy those lovely vistas. The third set of french windows open to the side gardens where the owners enjoy the fabulous sunsets we experience here.