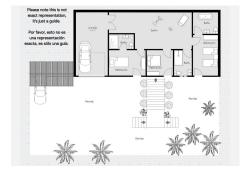

On the lower floor you will find 3 further bedrooms, 2 with ensuite bathrooms, a gymnasium and a double garage. Every bedroom has access to the garden and separate entrances.

The outdoor space is particularly special with many different areas to relax, unwind and enjoy the mediterranean lifestyle. The pool area is especially lovely with jacuzzi to enjoy the views of Alhaurín el Grande in the distance. An Outdoor/BBQ kitchen sits to the right of pool area with sofa/seating area to the side with a staircase leading down to a shaded courtyard.