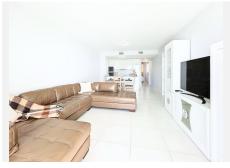

## MIDDLE FLOOR APARTMENT 3 BEDROOMS 2 BATHROOMS IN ESTEPONA

Stepona

REF# BEMR4792498 €395,000

| BEDS | BATHS | BUILT  | TERRACE |
|------|-------|--------|---------|
| 3    | 2     | 108 m² | 30 m²   |

Unique opportunity in Estepona! This impressive apartment of 138 m<sup>2</sup> built and 108 m<sup>2</sup> useful, located in a rapidly expanding area, offers you the comfort and luxury that you have always wanted. Just 300 meters from the beach, you can enjoy the sea just a step away from your home. The house has 3 large bedrooms and 2 bathrooms, all of them with built-in wardrobes that optimize space.

Among its additional amenities, you will find a garage space included in the price, a storage room for extra storage and access to a community pool and garden, perfect for relaxing and enjoying the good weather. The location is unbeatable, with shops, schools and restaurants just a few minutes away. Don't miss the opportunity to live in this magnificent apartment that combines modernity, comfort and a privileged location 134 952 939 460 into@bromleyestatesmarbella.com Urbanizacion El Rosario, CN340, Km 188, Marbella, Malaga 29603