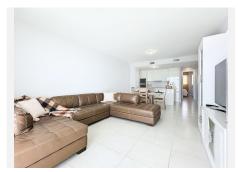

## MIDDLE FLOOR APARTMENT 3 BEDROOMS 2 BATHROOMS IN ESTEPONA

Stepona

REF# BEMR4792498 €395,000

| BEDS | BATHS | BUILT  | TERRACE |
|------|-------|--------|---------|
| 3    | 2     | 108 m² | 30 m²   |

Unique opportunity in Estepona! This impressive apartment of 138 m<sup>2</sup> built and 108 m<sup>2</sup> useful, located in a rapidly expanding area, offers you the comfort and luxury that you have always wanted. Just 300 meters from the beach, you can enjoy the sea just a step away from your home. The house has 3 large bedrooms and 2 bathrooms, all of them with built-in wardrobes that optimize space.

Among its additional amenities, you will find a garage space included in the price, a storage room for extra storage and access to a community pool and garden, perfect for relaxing and enjoying the good weather. The location is unbeatable, with shops, schools and restaurants just a few minutes away. Don't miss the opportunity to live in this magnificent apartment that combines modernity, comfort and a privileged location 134 952 939 460 into@bromleyestatesmarbella.com Urbanizacion El Rosario, CN340, Km 188, Marbella, Malaga 29603