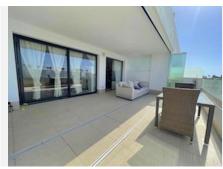

## MIDDLE FLOOR APARTMENT 3 BEDROOMS 2 BATHROOMS IN ESTEPONA

Stepona

REF# BEMR4792498 €395,000

| BEDS | BATHS | BUILT  | TERRACE |
|------|-------|--------|---------|
| 3    | 2     | 108 m² | 30 m²   |

Unique opportunity in Estepona! This impressive apartment of 138 m<sup>2</sup> built and 108 m<sup>2</sup> useful, located in a rapidly expanding area, offers you the comfort and luxury that you have always wanted. Just 300 meters from the beach, you can enjoy the sea just a step away from your home. The house has 3 large bedrooms and 2 bathrooms, all of them with built-in wardrobes that optimize space.

Among its additional amenities, you will find a garage space included in the price, a storage room for extra storage and access to a community pool and garden, perfect for relaxing and enjoying the good weather. The location is unbeatable, with shops, schools and restaurants just a few minutes away. Don't miss the opportunity to live in this magnificent apartment that combines modernity, comfort and a privileged location 134 952 939 460 into@bromleyestatesmarbella.com Urbanizacion El Rosario, CN340, Km 188, Marbella, Malaga 29603