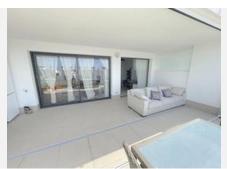

## MIDDLE FLOOR APARTMENT 3 BEDROOMS 2 BATHROOMS IN ESTEPONA

Stepona

REF# BEMR4792498 €395,000

| BEDS | BATHS | BUILT  | TERRACE |
|------|-------|--------|---------|
| 3    | 2     | 108 m² | 30 m²   |

Unique opportunity in Estepona! This impressive apartment of 138 m<sup>2</sup> built and 108 m<sup>2</sup> useful, located in a rapidly expanding area, offers you the comfort and luxury that you have always wanted. Just 300 meters from the beach, you can enjoy the sea just a step away from your home. The house has 3 large bedrooms and 2 bathrooms, all of them with built-in wardrobes that optimize space.