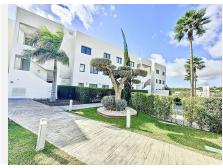

## MIDDLE FLOOR APARTMENT 3 BEDROOMS 2 BATHROOMS IN ESTEPONA

Stepona

REF# BEMR4792498 €395,000

| BEDS | BATHS | BUILT  | TERRACE |
|------|-------|--------|---------|
| 3    | 2     | 108 m² | 30 m²   |

Unique opportunity in Estepona! This impressive apartment of 138 m<sup>2</sup> built and 108 m<sup>2</sup> useful, located in a rapidly expanding area, offers you the comfort and luxury that you have always wanted. Just 300 meters from the beach, you can enjoy the sea just a step away from your home. The house has 3 large bedrooms and 2 bathrooms, all of them with built-in wardrobes that optimize space.

Among its additional amenities, you will find a garage space included in the price, a storage room for extra storage and access to a community pool and garden, perfect for relaxing and enjoying the good weather. The location is unbeatable, with shops, schools and restaurants just a few minutes away. Don't miss the opportunity to live in this magnificent apartment that combines modernity, comfort and a privileged location 134 952 939 460 into@bromleyestatesmarbella.com Urbanizacion El Rosario, CN340, Km 188, Marbella, Malaga 29603