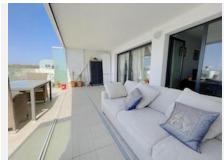

## MIDDLE FLOOR APARTMENT 3 BEDROOMS 2 BATHROOMS IN ESTEPONA

Stepona

REF# BEMR4792498 €395,000

| BEDS | BATHS | BUILT  | TERRACE |
|------|-------|--------|---------|
| 3    | 2     | 108 m² | 30 m²   |

Unique opportunity in Estepona! This impressive apartment of 138 m<sup>2</sup> built and 108 m<sup>2</sup> useful, located in a rapidly expanding area, offers you the comfort and luxury that you have always wanted. Just 300 meters from the beach, you can enjoy the sea just a step away from your home. The house has 3 large bedrooms and 2 bathrooms, all of them with built-in wardrobes that optimize space.

Among its additional amenities, you will find a garage space included in the price, a storage room for extra storage and access to a community pool and garden, perfect for relaxing and enjoying the good weather. The location is unbeatable, with shops, schools and restaurants just a few minutes away. Don't miss the opportunity to live in this magnificent apartment that combines modernity, comfort and a privileged location 134 952 939 460 into@bromleyestatesmarbella.com Urbanizacion El Rosario, CN340, Km 188, Marbella, Malaga 29603