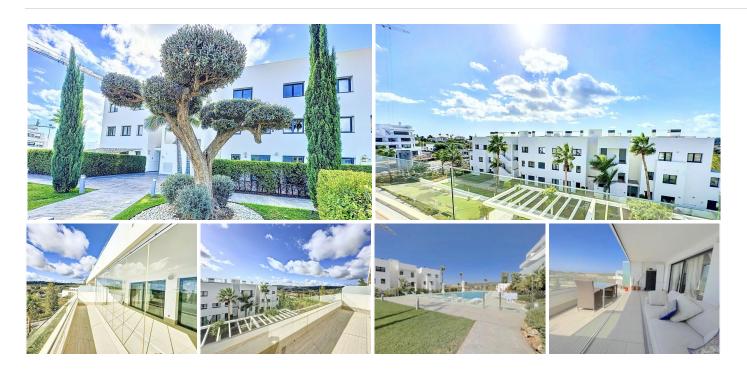

## MIDDLE FLOOR APARTMENT 3 BEDROOMS 2 BATHROOMS IN ESTEPONA

Stepona

REF# BEMR4792498 €395,000

| BEDS | BATHS | BUILT  | TERRACE |
|------|-------|--------|---------|
| 3    | 2     | 108 m² | 30 m²   |

Unique opportunity in Estepona! This impressive apartment of 138 m<sup>2</sup> built and 108 m<sup>2</sup> useful, located in a rapidly expanding area, offers you the comfort and luxury that you have always wanted. Just 300 meters from the beach, you can enjoy the sea just a step away from your home. The house has 3 large bedrooms and 2 bathrooms, all of them with built-in wardrobes that optimize space.

Built in 2020, this apartment is in excellent condition and is ready to move into. The south orientation guarantees natural luminosity throughout the day. In addition, it has electric diesel heating and air conditioning for your comfort in any season of the year. Access is adapted for people with reduced mobility, making it suitable for everyone.

Among its additional amenities, you will find a garage space included in the price, a storage room for extra storage and access to a community pool and garden, perfect for relaxing and enjoying the good weather. The location is unbeatable, with shops, schools and restaurants just a few minutes away. Don't miss the opportunity to live in this magnificent apartment that combines modernity, comfort and a privileged location 134 952 939 460 into@bromleyestatesmarbella.com Urbanizacion El Rosario, CN340, Km 188, Marbella, Malaga 29603