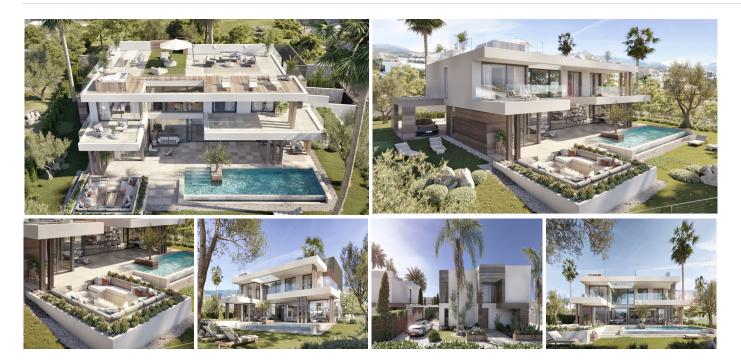

## REF# BEMR4792504 €1,733,000

| BEDS | BATHS | BUILT  | PLOT    | TERRACE |
|------|-------|--------|---------|---------|
| 4    | 5     | 267 m² | 1079 m² | 98 m²   |

Located in the exclusive area of ??Cancelada, next to the prestigious Villa Padierna Palace Hotel, this luxury villa redefines elegance and comfort. With four bedrooms and five bathrooms, the property extends over 267 m<sup>2</sup> built on a 1079 m<sup>2</sup> plot, complemented by a 98 m<sup>2</sup> terrace.

The location is unbeatable, with proximity to shops, the sea, the city and schools, ensuring that all daily needs are within walking distance. The south orientation of the villa guarantees abundant natural light throughout the day, highlighting the impressive sea views.

In excellent condition, this villa has been carefully maintained to offer an unparalleled living experience. The private pool is an oasis of tranquility, perfect for enjoying the Mediterranean climate in an intimate and exclusive environment.

Equipped with air conditioning, the villa offers a comfortable environment all year round. Private, covered terraces invite you to enjoy al fresco dining and moments of relaxation, while en-suite bathrooms in each bedroom ensure privacy and comfort.