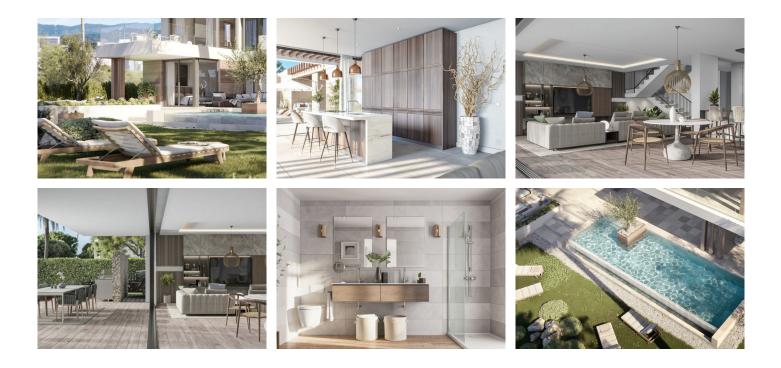

In excellent condition, this villa has been carefully maintained to offer an unparalleled living experience. The private pool is an oasis of tranquility, perfect for enjoying the Mediterranean climate in an intimate and exclusive environment.

Equipped with air conditioning, the villa offers a comfortable environment all year round. Private, covered terraces invite you to enjoy al fresco dining and moments of relaxation, while en-suite bathrooms in each bedroom ensure privacy and comfort.

+34 952 939 460 · info@bromleyestatesmarbella.com Urbanizacion El Rosario, CN340, Km 188, Marbella, Malaga 29603

Furnished in exquisite style, the property includes a fully equipped kitchen, ideal to satisfy the highest culinary expectations. The large private garden provides a green refuge, perfect for outdoor activities and relaxation in nature.