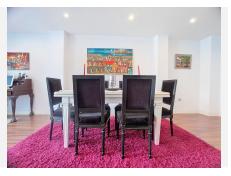

The property features 3 bedrooms, 2 bathrooms, 2 half baths, and notable characteristics, including a spacious living-dining room with access to a terrace, a large kitchen with a peninsula, a front porch, a rooftop with a barbecue area and jacuzzi. Additionally, it has a large basement with a storage room and access to the back patio.