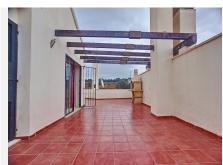

The property features 3 bedrooms, 2 bathrooms, 2 half baths, and notable characteristics, including a spacious living-dining room with access to a terrace, a large kitchen with a peninsula, a front porch, a rooftop with a barbecue area and jacuzzi. Additionally, it has a large basement with a storage room and access to the back patio.