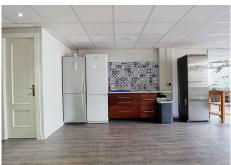

The property features 3 bedrooms, 2 bathrooms, 2 half baths, and notable characteristics, including a spacious living-dining room with access to a terrace, a large kitchen with a peninsula, a front porch, a rooftop with a barbecue area and jacuzzi. Additionally, it has a large basement with a storage room and access to the back patio.