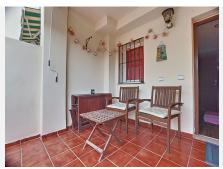

The property features 3 bedrooms, 2 bathrooms, 2 half baths, and notable characteristics, including a spacious living-dining room with access to a terrace, a large kitchen with a peninsula, a front porch, a rooftop with a barbecue area and jacuzzi. Additionally, it has a large basement with a storage room and access to the back patio.