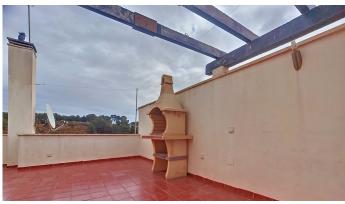

The property features 3 bedrooms, 2 bathrooms, 2 half baths, and notable characteristics, including a spacious living-dining room with access to a terrace, a large kitchen with a peninsula, a front porch, a rooftop with a barbecue area and jacuzzi. Additionally, it has a large basement with a storage room and access to the back patio.