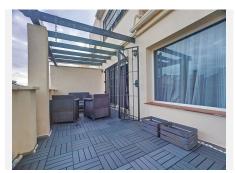

The property features 3 bedrooms, 2 bathrooms, 2 half baths, and notable characteristics, including a spacious living-dining room with access to a terrace, a large kitchen with a peninsula, a front porch, a rooftop with a barbecue area and jacuzzi. Additionally, it has a large basement with a storage room and access to the back patio.