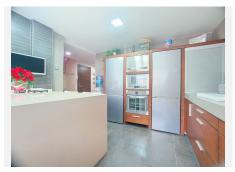

The property features 3 bedrooms, 2 bathrooms, 2 half baths, and notable characteristics, including a spacious living-dining room with access to a terrace, a large kitchen with a peninsula, a front porch, a rooftop with a barbecue area and jacuzzi. Additionally, it has a large basement with a storage room and access to the back patio.