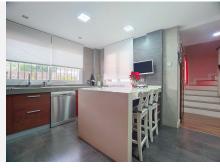

The property features 3 bedrooms, 2 bathrooms, 2 half baths, and notable characteristics, including a spacious living-dining room with access to a terrace, a large kitchen with a peninsula, a front porch, a rooftop with a barbecue area and jacuzzi. Additionally, it has a large basement with a storage room and access to the back patio.