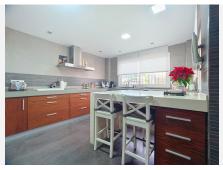

The property features 3 bedrooms, 2 bathrooms, 2 half baths, and notable characteristics, including a spacious living-dining room with access to a terrace, a large kitchen with a peninsula, a front porch, a rooftop with a barbecue area and jacuzzi. Additionally, it has a large basement with a storage room and access to the back patio.