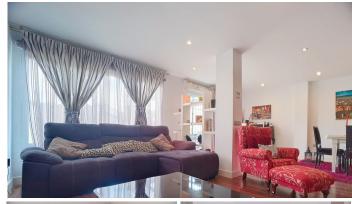

The property features 3 bedrooms, 2 bathrooms, 2 half baths, and notable characteristics, including a spacious living-dining room with access to a terrace, a large kitchen with a peninsula, a front porch, a rooftop with a barbecue area and jacuzzi. Additionally, it has a large basement with a storage room and access to the back patio.