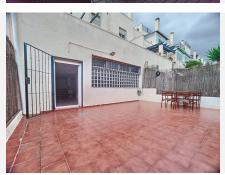

The property features 3 bedrooms, 2 bathrooms, 2 half baths, and notable characteristics, including a spacious living-dining room with access to a terrace, a large kitchen with a peninsula, a front porch, a rooftop with a barbecue area and jacuzzi. Additionally, it has a large basement with a storage room and access to the back patio.