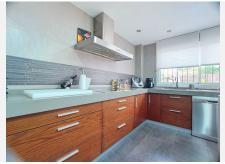

The property features 3 bedrooms, 2 bathrooms, 2 half baths, and notable characteristics, including a spacious living-dining room with access to a terrace, a large kitchen with a peninsula, a front porch, a rooftop with a barbecue area and jacuzzi. Additionally, it has a large basement with a storage room and access to the back patio.