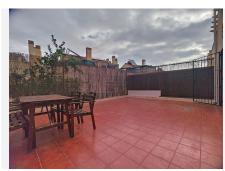

The property features 3 bedrooms, 2 bathrooms, 2 half baths, and notable characteristics, including a spacious living-dining room with access to a terrace, a large kitchen with a peninsula, a front porch, a rooftop with a barbecue area and jacuzzi. Additionally, it has a large basement with a storage room and access to the back patio.