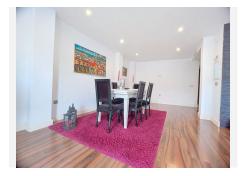

The property features 3 bedrooms, 2 bathrooms, 2 half baths, and notable characteristics, including a spacious living-dining room with access to a terrace, a large kitchen with a peninsula, a front porch, a rooftop with a barbecue area and jacuzzi. Additionally, it has a large basement with a storage room and access to the back patio.