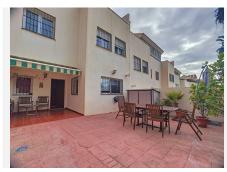

The property features 3 bedrooms, 2 bathrooms, 2 half baths, and notable characteristics, including a spacious living-dining room with access to a terrace, a large kitchen with a peninsula, a front porch, a rooftop with a barbecue area and jacuzzi. Additionally, it has a large basement with a storage room and access to the back patio.