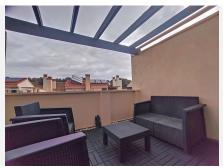

The property features 3 bedrooms, 2 bathrooms, 2 half baths, and notable characteristics, including a spacious living-dining room with access to a terrace, a large kitchen with a peninsula, a front porch, a rooftop with a barbecue area and jacuzzi. Additionally, it has a large basement with a storage room and access to the back patio.