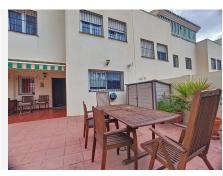

The property features 3 bedrooms, 2 bathrooms, 2 half baths, and notable characteristics, including a spacious living-dining room with access to a terrace, a large kitchen with a peninsula, a front porch, a rooftop with a barbecue area and jacuzzi. Additionally, it has a large basement with a storage room and access to the back patio.