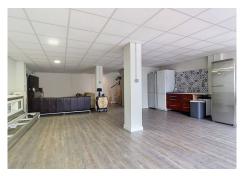

The property features 3 bedrooms, 2 bathrooms, 2 half baths, and notable characteristics, including a spacious living-dining room with access to a terrace, a large kitchen with a peninsula, a front porch, a rooftop with a barbecue area and jacuzzi. Additionally, it has a large basement with a storage room and access to the back patio.