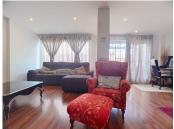

The property features 3 bedrooms, 2 bathrooms, 2 half baths, and notable characteristics, including a spacious living-dining room with access to a terrace, a large kitchen with a peninsula, a front porch, a rooftop with a barbecue area and jacuzzi. Additionally, it has a large basement with a storage room and access to the back patio.