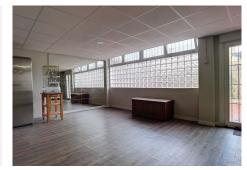

The property features 3 bedrooms, 2 bathrooms, 2 half baths, and notable characteristics, including a spacious living-dining room with access to a terrace, a large kitchen with a peninsula, a front porch, a rooftop with a barbecue area and jacuzzi. Additionally, it has a large basement with a storage room and access to the back patio.