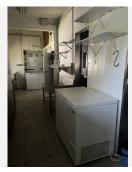

The kitchen is well fitted with 6 burner hob and oven under, there are two extraction units as dishwasher, sink and plenty of preparation space as well as fridges and freezers.

The male and female cloakrooms have modern white sanitaryware and are fully tiled.