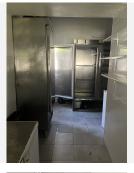

The kitchen is well fitted with 6 burner hob and oven under, there are two extraction units as dishwasher, sink and plenty of preparation space as well as fridges and freezers.

The male and female cloakrooms have modern white sanitaryware and are fully tiled.

There is also a good size storage cupboard with shelving.

In total there is 105m2.