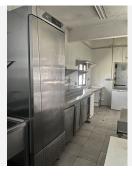

The kitchen is well fitted with 6 burner hob and oven under, there are two extraction units as dishwasher, sink and plenty of preparation space as well as fridges and freezers.

The male and female cloakrooms have modern white sanitaryware and are fully tiled.