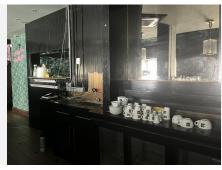

# BROMLEY ESTATES Marbella

has a small stage area for live singers etc. The is a good size glass encased storage and display for fine wines.

There is a large bar with three beer taps, drinks fridges, two sinks, shelving for display bottles and plenty of room for glasses. It has an area around the bar ideal for bar stools. It also has a communicating hatch with the kitchen.

The kitchen is well fitted with 6 burner hob and oven under, there are two extraction units as dishwasher, sink and plenty of preparation space as well as fridges and freezers.

The male and female cloakrooms have modern white sanitaryware and are fully tiled.