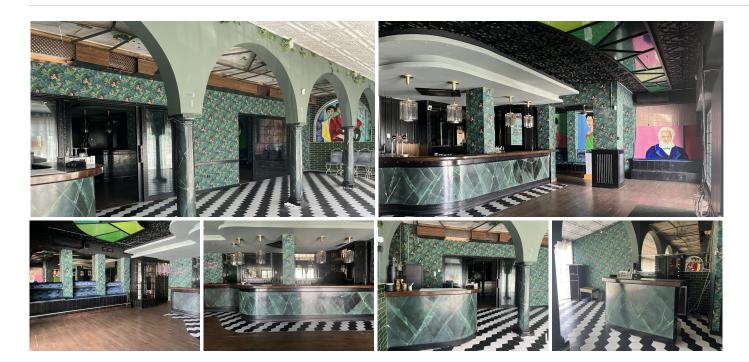

The property is ready for a new owner.

There is a south facing conservatory which has large windows and is very bright indeed, It has a reception area and there is space for tables and chairs providing around 50 covers It has partly tiled walls and a black and white tiled floor.

There are two large doorways which open to the main dining room which has space for another 50 covers with perimeter bench seating and a VIP area, there is a wooden floor and extensive feature lighting. It also

# BROMLEY ESTATES Marbella

has a small stage area for live singers etc. The is a good size glass encased storage and display for fine wines.

There is a large bar with three beer taps, drinks fridges, two sinks, shelving for display bottles and plenty of room for glasses. It has an area around the bar ideal for bar stools. It also has a communicating hatch with the kitchen.

The kitchen is well fitted with 6 burner hob and oven under, there are two extraction units as dishwasher, sink and plenty of preparation space as well as fridges and freezers.

The male and female cloakrooms have modern white sanitaryware and are fully tiled.