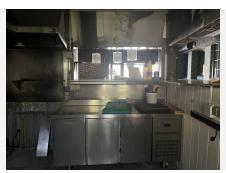

The kitchen is well fitted with 6 burner hob and oven under, there are two extraction units as dishwasher, sink and plenty of preparation space as well as fridges and freezers.

The male and female cloakrooms have modern white sanitaryware and are fully tiled.