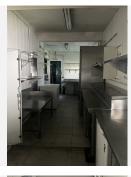

The kitchen is well fitted with 6 burner hob and oven under, there are two extraction units as dishwasher, sink and plenty of preparation space as well as fridges and freezers.

The male and female cloakrooms have modern white sanitaryware and are fully tiled.