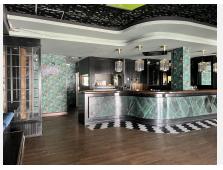

# BROMLEY ESTATES Marbella

has a small stage area for live singers etc. The is a good size glass encased storage and display for fine wines.

There is a large bar with three beer taps, drinks fridges, two sinks, shelving for display bottles and plenty of room for glasses. It has an area around the bar ideal for bar stools. It also has a communicating hatch with the kitchen.