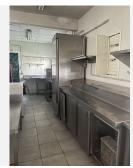

The kitchen is well fitted with 6 burner hob and oven under, there are two extraction units as dishwasher, sink and plenty of preparation space as well as fridges and freezers.

The male and female cloakrooms have modern white sanitaryware and are fully tiled.