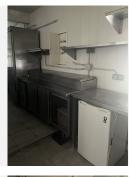

The kitchen is well fitted with 6 burner hob and oven under, there are two extraction units as dishwasher, sink and plenty of preparation space as well as fridges and freezers.

The male and female cloakrooms have modern white sanitaryware and are fully tiled.