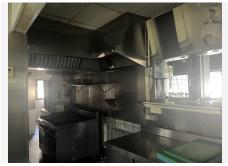

The kitchen is well fitted with 6 burner hob and oven under, there are two extraction units as dishwasher, sink and plenty of preparation space as well as fridges and freezers.

The male and female cloakrooms have modern white sanitaryware and are fully tiled.