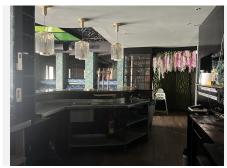

There are two large doorways which open to the main dining room which has space for another 50 covers with perimeter bench seating and a VIP area, there is a wooden floor and extensive feature lighting. It also

# BROMLEY ESTATES Marbella

has a small stage area for live singers etc. The is a good size glass encased storage and display for fine wines.

There is a large bar with three beer taps, drinks fridges, two sinks, shelving for display bottles and plenty of room for glasses. It has an area around the bar ideal for bar stools. It also has a communicating hatch with the kitchen.