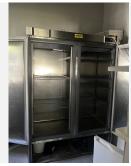

The kitchen is well fitted with 6 burner hob and oven under, there are two extraction units as dishwasher, sink and plenty of preparation space as well as fridges and freezers.

The male and female cloakrooms have modern white sanitaryware and are fully tiled.