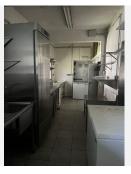

The kitchen is well fitted with 6 burner hob and oven under, there are two extraction units as dishwasher, sink and plenty of preparation space as well as fridges and freezers.

The male and female cloakrooms have modern white sanitaryware and are fully tiled.