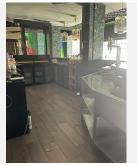

There are two large doorways which open to the main dining room which has space for another 50 covers with perimeter bench seating and a VIP area, there is a wooden floor and extensive feature lighting. It also

# BROMLEY ESTATES Marbella

has a small stage area for live singers etc. The is a good size glass encased storage and display for fine wines.

There is a large bar with three beer taps, drinks fridges, two sinks, shelving for display bottles and plenty of room for glasses. It has an area around the bar ideal for bar stools. It also has a communicating hatch with the kitchen.