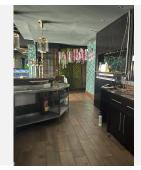

There are two large doorways which open to the main dining room which has space for another 50 covers with perimeter bench seating and a VIP area, there is a wooden floor and extensive feature lighting. It also

# BROMLEY ESTATES Marbella

has a small stage area for live singers etc. The is a good size glass encased storage and display for fine wines.

There is a large bar with three beer taps, drinks fridges, two sinks, shelving for display bottles and plenty of room for glasses. It has an area around the bar ideal for bar stools. It also has a communicating hatch with the kitchen.