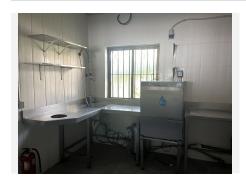

The kitchen is well fitted with 6 burner hob and oven under, there are two extraction units as dishwasher, sink and plenty of preparation space as well as fridges and freezers.

The male and female cloakrooms have modern white sanitaryware and are fully tiled.