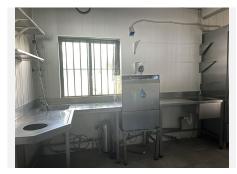

The kitchen is well fitted with 6 burner hob and oven under, there are two extraction units as dishwasher, sink and plenty of preparation space as well as fridges and freezers.

The male and female cloakrooms have modern white sanitaryware and are fully tiled.