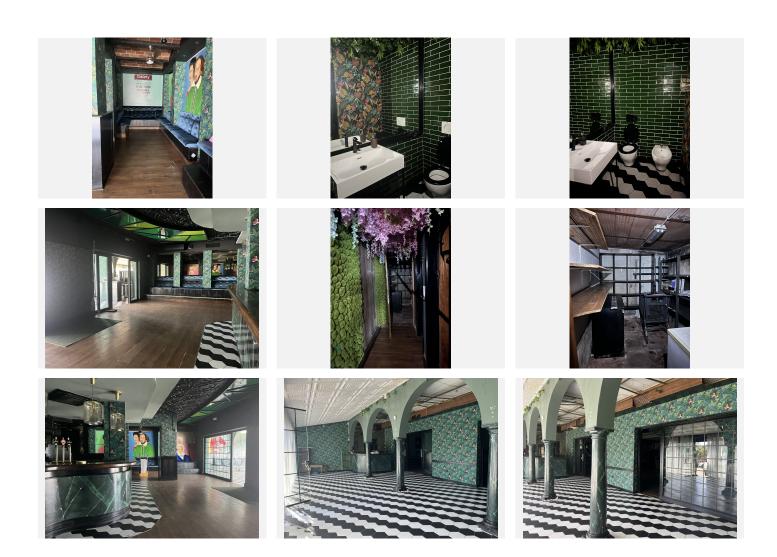

The property is ready for a new owner.

There is a south facing conservatory which has large windows and is very bright indeed, It has a reception area and there is space for tables and chairs providing around 50 covers It has partly tiled walls and a black and white tiled floor.

There are two large doorways which open to the main dining room which has space for another 50 covers with perimeter bench seating and a VIP area, there is a wooden floor and extensive feature lighting. It also

# BROMLEY ESTATES Marbella

has a small stage area for live singers etc. The is a good size glass encased storage and display for fine wines.

There is a large bar with three beer taps, drinks fridges, two sinks, shelving for display bottles and plenty of room for glasses. It has an area around the bar ideal for bar stools. It also has a communicating hatch with the kitchen.

The kitchen is well fitted with 6 burner hob and oven under, there are two extraction units as dishwasher, sink and plenty of preparation space as well as fridges and freezers.

The male and female cloakrooms have modern white sanitaryware and are fully tiled.

There is also a good size storage cupboard with shelving.

In total there is 105m2.