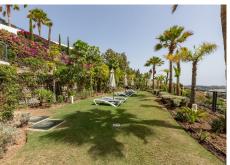

## REF# BEMR4794094 €799,000

| BEDS | BATHS | BUILT  | TERRACE |
|------|-------|--------|---------|
| 2    | 2     | 110 m² | 19 m²   |

This modern two-bedroom, two-bathroom apartment in Nueva Andalucia offers spectacular panoramic sea views. The open-concept living area features floor-to-ceiling windows, allowing natural light to flood the space and providing uninterrupted vistas of the Mediterranean.