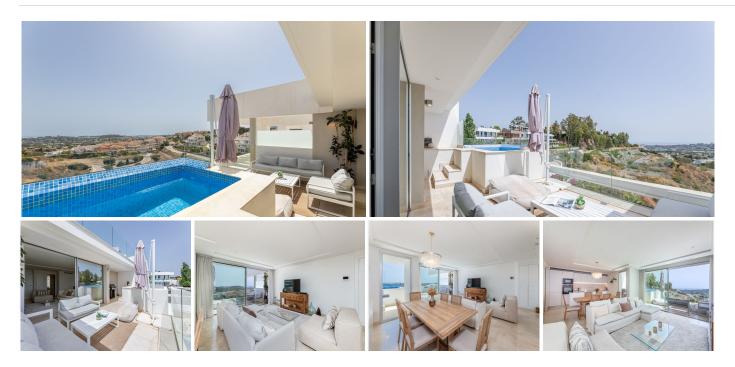

## REF# BEMR4794094 €799,000

| BEDS | BATHS | BUILT  | TERRACE |
|------|-------|--------|---------|
| 2    | 2     | 110 m² | 19 m²   |

This modern two-bedroom, two-bathroom apartment in Nueva Andalucia offers spectacular panoramic sea views. The open-concept living area features floor-to-ceiling windows, allowing natural light to flood the space and providing uninterrupted vistas of the Mediterranean.

The sleek, fully-equipped kitchen boasts high-end appliances and a stylish breakfast bar. Both bedrooms have en-suite bathrooms and offer serene mountain views. The expansive terrace features a private pool, perfect for enjoying the stunning surroundings in privacy. Additional amenities include secure underground parking. This apartment provides a perfect blend of luxury and comfort in a prime location.