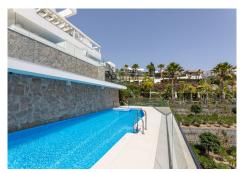

## REF# BEMR4794094 €799,000

| BEDS | BATHS | BUILT  | TERRACE |
|------|-------|--------|---------|
| 2    | 2     | 110 m² | 19 m²   |

This modern two-bedroom, two-bathroom apartment in Nueva Andalucia offers spectacular panoramic sea views. The open-concept living area features floor-to-ceiling windows, allowing natural light to flood the space and providing uninterrupted vistas of the Mediterranean.

The sleek, fully-equipped kitchen boasts high-end appliances and a stylish breakfast bar. Both bedrooms have en-suite bathrooms and offer serene mountain views. The expansive terrace features a private pool, perfect for enjoying the stunning surroundings in privacy. Additional amenities include secure underground parking. This apartment provides a perfect blend of luxury and comfort in a prime location.