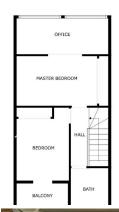

Going up to the upper floor, you will discover two spacious bedrooms with built-in wardrobes, offering adequate storage. Both bedrooms have access to a terrace, perfect for enjoying the morning breeze and the surrounding landscape. Additionally, there is a second full bathroom on this floor.