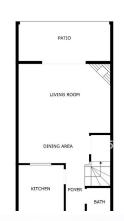

On the ground floor, you will find a spacious and bright living room that opens onto a charming private patio, ideal for enjoying all fresco meals or moments of relaxation. The kitchen is modern and functional, equipped with all the necessary appliances to facilitate your daily life. On this floor there is also a full bathroom.